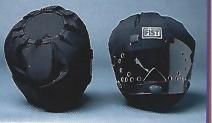

# **Protection FIST / FIST protection**

aux États-Unis. / Used by police forces, RCMP & other enforcement agencies in Canada & the United States.

- a) 333 Ens. policier spécial préassemble. Protège tête compris. Special preassembled police suit complete with head guard.
- en LEXAN. / All around head protection with full face LEXAN unbreakable shield.
- C) 100 Epaule et bicep / Shoulder & bicep.