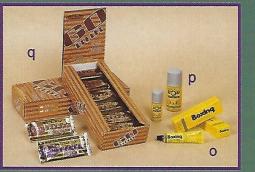

# **Protège-dents / Mouth guards**

- ) 8419 Avec lèvres. / With lip protectors.
- mesure / Comes with powder & liquid for custom fit.
- 8417 Special "JETRO" pour boxeur / Special "JETRO" for boxers. 8414 Double.
- p) 8412 Simple. Couleurs: jaune, vert, rouge, bleu, noir, transparent. Single. Colours: yellow, green ,red, blue, black, transparent.