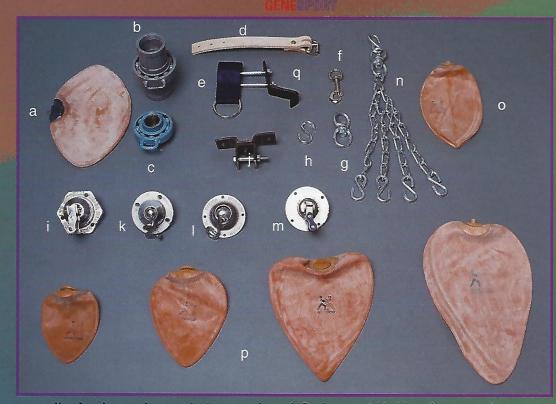

# Vessies de remplacement et accessoires / Replacement bladders & accessories

| a) 6766 - |                                                                       |
|-----------|-----------------------------------------------------------------------|
| b) 8804 - | Virole à billes ultra robuste pour ballon rotatif. / Extra heavy duty |
|           | swivel for rotating ball.                                             |
| c) 8805 - | Virole à billes standard pour ballon rotatif. /                       |
|           | Standard swivel for rotating ball.                                    |
| d) 8782 - | Courroie en cuir à ballon rotatif ultra robuste. /                    |
|           | Extra heavy duty leather strap.                                       |
| e) 8833 - | Attache pour sacs d'entraînement pour système EZ UP / Heavy bag       |
|           | attachment for EZ UP system.                                          |
| i) 8826a  | - Pivot avec cellet double. / Heavy duty double eye swivel.           |
|           | - Pivot avec cellet double. / Double eye swivel.                      |
| h) 8823 - | Crochet "S". / S-hook.                                                |
|           |                                                                       |
|           |                                                                       |

|           | rouniquer de loxe demontable avec roulement a blie / Deluxe ball      |
|-----------|-----------------------------------------------------------------------|
|           | bearing dismantleable swivel.                                         |
| ) 8828 -  | Système d'attache pour poutre en bois. / Wood beam attachment         |
|           | for heavy bag (half shown).                                           |
| () 8801 - | Tourniquet démontable ultra fort avec action de roulement. /          |
|           | Ball rolling extra heavy duty dismantleable swivel.                   |
| I) 8800 - | Tourniquet classique style cloche. / Classical bell type swivel.      |
| n) 8802   | Tourniquet standard à billes. / Standard ball bearing swivel.         |
| i) 8825 - | Ensemble complet de chaînes pour sac d'entraînement. /                |
|           | Complet chain set for heavy bag.                                      |
| ) 8789 -  | Vessie en latex de soccer & balton à deux bouts. /                    |
|           | Latex bladder for soccer & double end balls.                          |
| ) 8787 -  | Latex: 8787a - grandeur 3, pour 7" / size 3, for 7"                   |
|           | 8787b - grandeur 4, pour 10" / size 4, for 10"                        |
|           | 8787C - grandeur 5, pour 13" / size 5, for 13"                        |
|           | 8787d - grandeur 6, pour 15"-16" / size 6, for 15"-16"                |
| j) 8827 - | Système d'attache de poutre en métal pour sac d'entraînement. (moitié |
|           | montré). / Metal beam attachment for heavy bag (balf shown)           |