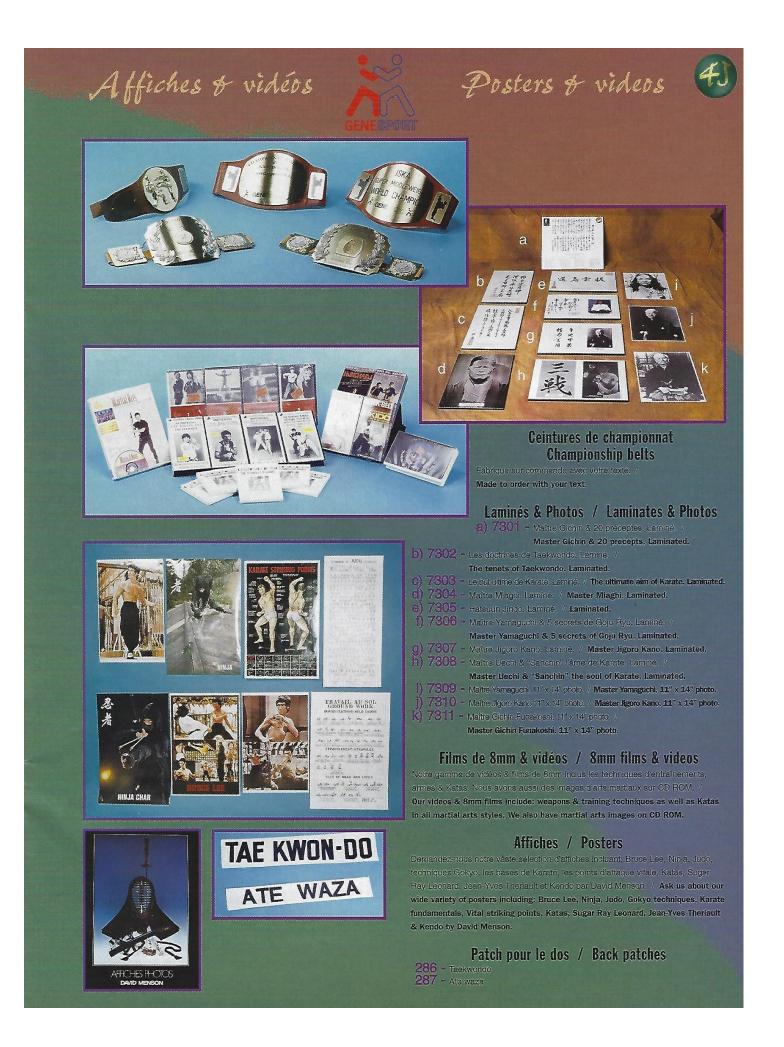

FIST protection

Crescent Commercial Corporation

# **Protection FIST / FIST protection**

aux États-Unis. / Used by police forces, RCMP & other enforcement agencies in Canada & the United States.

- a) 333 Ens. policier spécial préassemble. Protège tête compris. Special preassembled police suit complete with head guard.
- en LEXAN. / All around head protection with full face LEXAN unbreakable shield.
- C) 100 Epaule et bicep / Shoulder & bicep.

- d) 101 Avant-bras. / Forearm.
  e) 102 Poirrine et dos. / Chest & back.
  f) 103 Ame et fesses. / Groin & buttock.
  g) 104 Cuisse. / Thigh.
  h) 105 Tibla. / Shin.
- i) 106 Sac. / Carry bag.

# Équipements optionnels / Optional equipment

110 - Renfort pour potrine. / Chest reinforcement. 111 - Tibla et cou de pied. / Shin instep. I) 112 - Protection pour moliet et tendon d'Achille. Calf & achilles protector. m) 113 - Protection poitrine et côtes Chest protector side extenders. Inside elbow protectors. 0) 115 - Extra protection pour l'aine et les fesses. / Extra protection for groin & buttock. p) 116 - Gants. / Gloves. q) 117 - Renfort pour cuisse. / Thigh reinforcement. 118 - Renfort pour haut bras. / Upper arm reinforcement. S) 119 - Protège cou. / Neck protector. t) 120 - Vidéo pour produit # 333. / Product video for # 333 suit. Cibles & boncliers