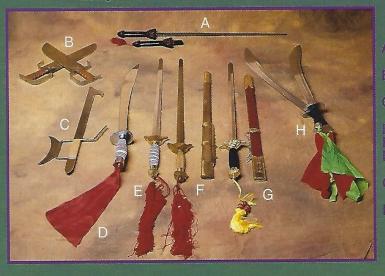

### Armes en bois / Wooden weapons

### 92930 - Joust extra forte de 5'. / 5' extra heavy duty Joust.

- 9305
   Bamboo Naginata.

   92937
   Be de 6' recouvert de mousse. / 6' foam covered Bo.

   92936
   Bo de 5' recouvert de mousse. / 5' foam covered Bo.
- 930 Bo effilé de 51/2' en bois chinois. / 51/2' tapered Chinese wood Bo.
- $\begin{array}{l} F) \begin{array}{l} 9304 & \mbox{ Bo effile de 5' en bois fini à la main. } \ 5' \ tapered \ hand \ finished \ wood \ Bo. \\ G) \begin{array}{l} 92335 & \ Jo \ de \ 4' \ effile. \\ \end{array} \ 7 \ 4' \ tapered \ Jo. \end{array}$
- H) 9229 Jo droit de 4'. / 4' straight Jo.