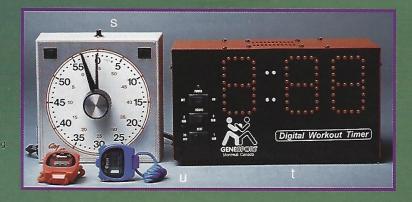

**Minuteurs / Timers** r) 9202 - Dong manuel. / Manual Dong. 9467 - Minuteur électrique de GRALAB. / Electric timer. 9468 - Minuteur digital électronique pour boxe & kickboxing. / Electronic digital timer for boxing & kickboxing.

u) 9451 - Chronomètre électronique Cronos. Electronic stopwatch.

- a) 3103 Hurley stretch: modele avec treui standard. / Hurley stretch with standard wind
- 0) 0141 \* L'original extenseur "Stretch-o-sizer". 7 The Original Stretch-o-
- c) 9142 Facile à manier "Flexi-Max". / The easy to handle "Flexi-Max".
- d) 9140 Hurley stretch: modèle de luve avec treuil auto-reverse ultra robuste. / Deluxe Rurley
- stretch with extra heavy duty auto-reverse winch.
- a) 9143\* Stretchersizer avec poulles double (pas illustré) /
- Stretchersizer with double pulley (not shown).
- 31444 Super stretcher en winyle robuste ( pas illustre), a Heavy duty vingt Super Stretcher (not shown).