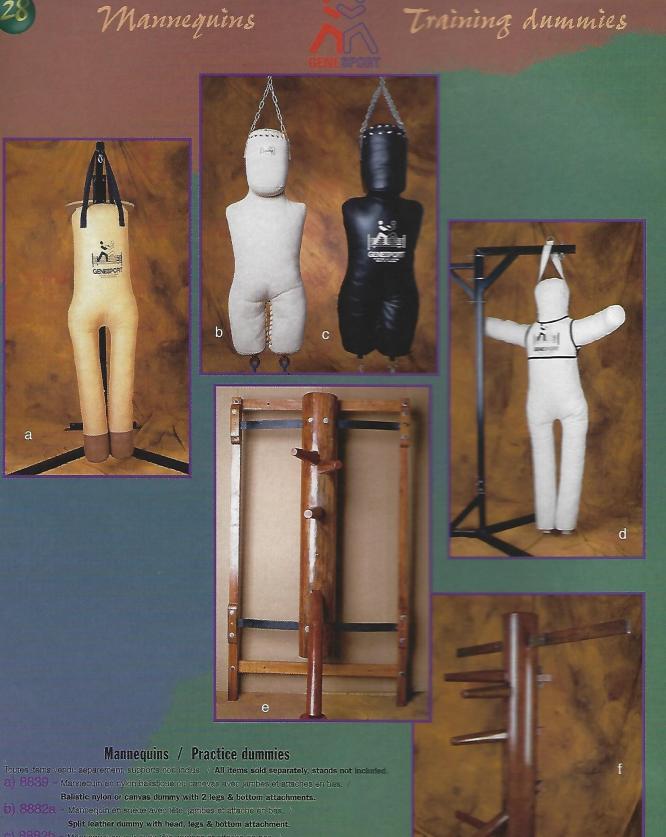

0) 8833 - Système d'attache EZ up pour sacs d'entraînement. / EZ up heavy bag attachment.

Heavy bags

- Leather dummy with head, legs & boftom attachment.
- d) 8864 Mannequin de Karaté avec doublure de Vintex plus tête, bras et jambes. / Vintex lined Karate dummy with head, legs & arms.
- B887 Mannequin Wing Chun Demi-lune de luxe importé de Chine. / Deluxe imported Half-moon Chinese Wing Chun dummy.