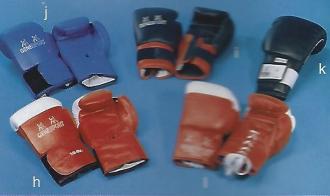

| Équipement de boxe                                                                               | Boxing equipment C                                                                                                                                                                                                                                                                                                                                                                                                                                                                                                                                                                                                                                                                                                                                                                                                                                                                                                                                                                                                           |
|--------------------------------------------------------------------------------------------------|------------------------------------------------------------------------------------------------------------------------------------------------------------------------------------------------------------------------------------------------------------------------------------------------------------------------------------------------------------------------------------------------------------------------------------------------------------------------------------------------------------------------------------------------------------------------------------------------------------------------------------------------------------------------------------------------------------------------------------------------------------------------------------------------------------------------------------------------------------------------------------------------------------------------------------------------------------------------------------------------------------------------------|
|                                                                                                  |                                                                                                                                                                                                                                                                                                                                                                                                                                                                                                                                                                                                                                                                                                                                                                                                                                                                                                                                                                                                                              |
| h<br>k<br>k<br>o                                                                                 | <ul> <li>Protège-parties en cuir pour boxeurs<br/>boxer's leadter groin protectors</li> <li>a) 8332 - Protege-partie en ouir "tuff Wear" /<br/>Tuff Wear all leatter groin protector.</li> <li>b) 82271 - Protege-partie "Genesport" en ouir rouge. /<br/>Genesport all leatter red groin protector.</li> <li>c) 8227 - Protege-partie "Genesport" en ouir nour. /<br/>Genesport all leatter black groin protector.</li> <li>a) 8544 - Protege-partie séne Champion en ouir de haute qualite /<br/>All leatter top quality Champion series groin protector.</li> <li>a) 8144W - 14 oz "Super Pro" pouce attache, fermeture de velor. / Super<br/>Pro boxing glove: tied thumb, veloro closure.</li> <li>a) 8331 - 10 oz "Tuff Wear": rouge &amp; noir. / Red &amp; black.</li> <li>a) 8330 - 8 oz "Tuff Wear": rouge &amp; noir. / Red &amp; black.</li> </ul>                                                                                                                                                               |
| p<br>q<br>y<br>y<br>y<br>y<br>y<br>y<br>y<br>y<br>y<br>y<br>y<br>y<br>y<br>y<br>y<br>y<br>y<br>y | Gants de sac en cuir & bandages<br>Leather bag gloves & hand wraps         h) 87675 - Extra grand & épais précourbés. / Extra large & thick precurved.         8613 - Uttra fin, brun foncé. / Super fine, dark brown         8676 - Super confortable, précourbé. / "Comfy", precurved.         8555 - Ruban en rouleau: 11/2" x 42'. / Roll of tape.         m) 8614 - Protection triple: pouce, poing, polgnet. /<br>Thumb, knucle, wrist protector         n) 8616 - Gante de sac, doigts ouverts. / Open fingered hag gloves.         o) 8609 - Géant précourbé. / Jumbo precurved.         p) 8611 - Précourbé. rouge ou noir. / Extra soft. red or black precurved.         86080 - Noir. / Black.         s) 8613 - Cuir extra souple. / Fine leather.         s) 8613 - Cuir extra souple. / Fine leather. |
| w k k k k k k k k k k k k k k k k k k k                                                          | <ul> <li>t) 8610 - Ultra 2 tons précourbé. / Extra 2 tone precurved.</li> <li>u) 8546 - Bandages; 15'. / Hand wraps.</li> <li>v) 8556 - Bandages rouges; 9'. / Red hand wraps.</li> <li>w) 85068 - Précourbé &amp; coussiné, rouge. / Foam padded, precurved, red. 86060 - Précourbé noir. / Black precurved.</li> <li>x) 8606 - 2 tons de luxe; noir &amp; rouge. / 2 tone deluxe; black &amp; red.</li> <li>y) 8608 - Économique, coussiné. / Economic, foam padded.</li> <li>z) 8618 - De qualité; poigne lestée. / Quality; weighted grip.</li> <li>a8) 8601 - Gants en PU. / PU, gloves.</li> <li>bb) 8602 - Gants de sac populaire en ouir. / Popular leather bag gloves.</li> <li>cc) 8556 - Bandages; fermeture de veloro. Noir, rouge, blanc. 9' x 2". / Har wraps; veloro closure. Black, red. white. 8545 - 12</li> <li>8546 - 15</li> <li>dc) 8550 - Bandages; fermeture cordon. 9' x 2". / Hand wraps; tie closure. 8553 - Bandages couleur naturel. 9' x 2". (pas illustré) //</li> </ul>                      |

Hand wraps: natural colour (not shown).