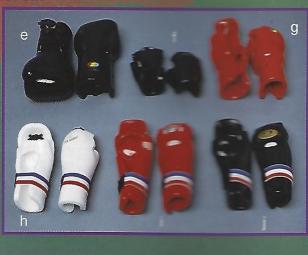

#### Grandeurs: TP, P, M, G, TG & junior. Couleurs: rouge ou

- Sizes XS, S, M, L, XL & junior. Colours: red or black.
- 2003 Cobra chop FIST-N-WRIST: Protage-poings at pogness
   Cobra chop FIST-N-WRIST.
- D) OUUD 
  Protect-O-Punch FIST-N-WRIST: Protege-puncts at pognets. Protect-O-Punch FIST-N-WRIST.
- C) 7975 ~ Protège pieds et tiblias avec taille austable aux talor Shin & boot with adjustable heet.
- d) 7973b Protège-tibias et cou-de-pieds. / Shin & instep.

# Protection "Safe-T"en mousse / Foam "Safe-T" protection

Grandeurs: TP, P. M. G. TG &junior. Couleurs: rouge, blanc. noir & b

- Sizes XS, S, M, L, XL & junior. Colours: red, white, black & blac.
- 6) 7949 Bionic Punch sans pouces. / Thumbless Bionic Punch
- f) 7947a Protège-jointures. / Knuckle punch.
- g) 7951 Bionic Punch: doigts cachés. / Bionic Punch: concealed fingers
- n) 7945 Bionic Chop. / Bionic Chop.
- ) 7953 "Bionic Chop"; sans lacets. / Laceless Bionic chop.
- ]) 7952 Bionic punch: doigts cachés. / Bionic punch: concealed fingers.

# **Protection Jhoon Rhee / Protection**

Grandours, TP, P, M, G, TG & junior. Couleurs: rouge, blanc, non & blanc, star & blanc

- K) 7907 Bionic kick
- 79950 "Master kick, Cou double, Stré à Intérieur Support de semetie sans lacefs. / Double neck. Added inside ribbing. Lacefess sole support.
- m) 7946 Protege-pieds convertibles, rajoute des laces pour en poil protongé / Convertible kick: convert to laced kick for prolonged use.
  - 79468 rouge / red
     79460 nome / black

     79466 blanc / white
     79460 black / black
- n) 79445 Protège bras adulte double epasseur convertien protège-bra juniors. / Double thick adult ann protection, converts into junior shin protection.
- O) 7956 ~ Protège-tibia junior / protège bras adulta, r Junior safe-T-shin / adult safe-T arm.
- p) 7958 Protège-tible adulte. / Adult Safe-T Shin
- Q) 7948 Quick punch: sans lacets. / Laceless.
- r) 7959 Protego-tibia et cou-de-pied. Double spanseur / Double thick Shin-Step.
- S) 7943 Languette tibia double épaisseur. / Double thick Shin-tongue.
  - 7933 \* Safe-T-shin extra large double, adulte
    - Extra large adult double Safe-T-shin.