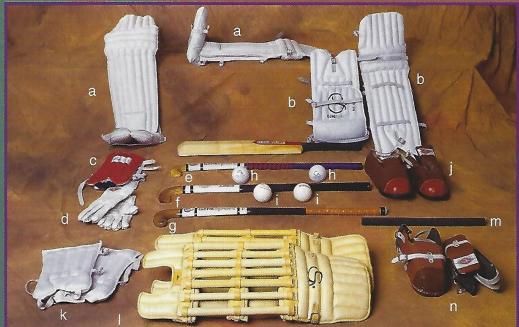

#### Judoghis

a) 5316 - Judoghi officiel de compétition de tuxe en octon 100% blanch. Grandeurs, 2-8.
 / Official bleached deluxe 100% cotton competition Judoghi. Sizes: 2-8.
 b) 5301 - Judoghi officiel "Ultra", de tres haut gamme. 100% coton blanchi extra fort. Veste: couture dans le dos. Pantalons: devant des jambes doublé tout le long. Grandeurs 3-8. / "Ultra" Judoghi: Highest quality. official super deluxe. 100% double weave extra heavy duty bleached cotton. Seam on back of jacket. Pants: front of legs lined full length. Sizes 3-8.
 c) 5302 - Judoghi de compétition en octon 100%. Bleu. Grandeurs: 3-8. / Blue compétition Judoghi 100% cotton. Sizes: 3-8.
 d) 5312 - Judoghi entra fort importé. / Extra heavy duty imported official Judoghi.

c) 5309 - Judoghi officiel tres fort, importé, / Heavy duty: imported official Judoghi.
 f) 5315 - Judoghi officiel blanchi, importé, / Bleached imported official Judoghi.
 g) 5304 - Judoghi officiel leger, importé, / Lightweight imported official Judoghi.
 f) 5322 - Judoghi officiel en Vioylon, laver/porter, Adulte, / Vinylon wash-n-wear adult official Judoghi.

# Hakamas & Kendo

Hakamas & Kendo J

| Hapkido                                                    |
|------------------------------------------------------------|
| a) 5333 - Ensemble de hapkide. / Hapkide suit.             |
| Hakamas                                                    |
| b) 6237 - Veste speciale de Kendo bleue marine.            |
| Grandeurs: 3-7 / Special navy blue Kendo                   |
| jacket. Sizes: 3-7.                                        |
| C) 6121 - Hakama de luxe. Grandeurs: 23-32. /              |
| Deluxe Hakama. Sizes: 23-32.                               |
| d) 6123 - Hakama standard blanc Grandeurs: 23-32.          |
| Standard white Hakama. Sizes: 23-32.                       |
| $\Theta$ ) 6122 - Hakama standard noir. Grandeurs 23-32. / |
| Standard black Hakama, Sizes: 23-32.                       |
| f) 9599 - Bo démontable. / Dismantiable Bo.                |
|                                                            |

# Kendo Bogu de luxe / Deluxe Kendo Bogu

| 9// | 6013 | " Ensemble Kendo Bogu Deluxe: kote, men, o<br>et tare. Fabriqué au Japon. / Deluxe Kendo |
|-----|------|------------------------------------------------------------------------------------------|
|     |      |                                                                                          |
|     |      | Bogu set: kote, men, do & tare.                                                          |
|     |      | Made in Japan.                                                                           |
| 7)  | 6114 | " Kote: gants / Gloves.                                                                  |
| 1)  | 6115 | <ul> <li>Kote: gants / Gloves.</li> <li>Men: protège-tête. / Head guard.</li> </ul>      |
| 31  | 010  | * Do: protège-buste. / Chest niece.                                                      |
| ()  | 6117 | ~ Tare                                                                                   |
| 1   | 9296 | - Shinai en bamboo / Bamboo shinai                                                       |

# Standard Kendo Bogu / Kendo Bogu standard

Kendo bag. Black or brown

V F2. \* Kendo bogu: kote, men, do, tare, sac be Kendo. Fabriqué en Taiwan. / Kendo bogu: kote, men, do, tare, Kendo bag. Made in Taiwan.