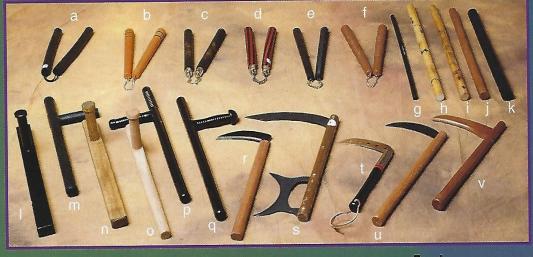

sse. / 6' foam covered Bo.

   92936
   Bo de 5' recouvert de mousse. / 5' foam covered Bo.
- 930 Bo effilé de 51/2' en bois chinois. / 51/2' tapered Chinese wood Bo.
- $\begin{array}{l} F) \begin{array}{l} 9304 & \mbox{ Bo effile de 5' en bois fini à la main. } \ 5' \ tapered \ hand \ finished \ wood \ Bo. \\ G) \begin{array}{l} 92335 & \ Jo \ de \ 4' \ effile. \\ \end{array} \ 7 \ 4' \ tapered \ Jo. \end{array}$
- H) 9229 Jo droit de 4'. / 4' straight Jo.

### 1) 9300S - Bo droit de 5' en chêne. / 5' straight oak Bo.

- 9302 Kata Bo effilé de luxe de 6' laminé 2 tons. /
- Deluxe 2 tone laminated 6' tapered Kata Bo. M) 9806 - Yari avec lame en métal. / Metal bladed Yari.
- 8 Kata Bo efflé de luxe de 5' laminé 2 tons (non illustré). Deluxe 2 tone laminated 5' tapered Kata Bo (not shown).



### Nunchaku

| a) 9270 - 12" en mousse de cautchous avec corde. / 12" foam rubber with cord. | ) 9279b - Tongfa en bois noir. / Black woo                          |
|-------------------------------------------------------------------------------|---------------------------------------------------------------------|
| 0) 9275 ~ 12" en plastique. / <b>12" plastic.</b>                             | m) 927 - Tongfa recouvert de moussé. / Foz                          |
| c) 9272 - 12" en mousse avec tourniquet & motif dragon /                      | n) 9279a - Tongfa en bois naturel. / Natura                         |
| 12" foam with swivel & dragon motif.                                          | <ul> <li>Ø) 9280 - Tongfa en bois dur effilé, style Okir</li> </ul> |
| ci) 9271 - 12" en mous