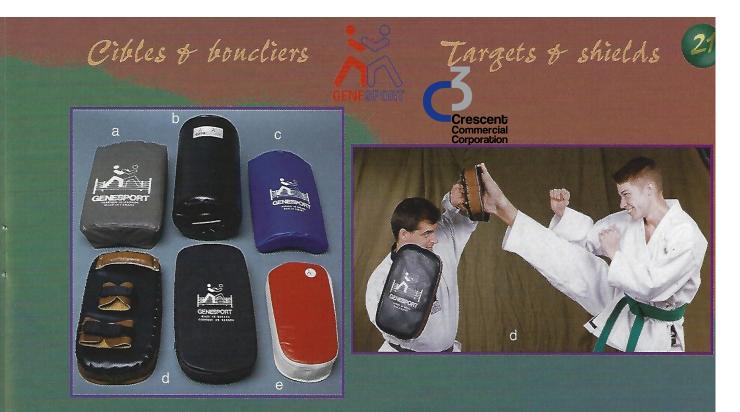

### Bouclier à air de luxe / Deluxe air shields

- A) 900 Vintex de luxe avec 4 poignées dont 2 recouverts. / Deluxe Vintex with 4 handles 2 of which are covered.
   A) 00007
- B) 9007 Extra large renforce de cuir. Recommande aussi pour le football. / Extra large deluxe leather reinforced. Also recommended for football.
   COORE de la cuir de la cu
- C) SUDD Modele standard en Vintex renforcé avec 3 poignées. Standard model in reinforced Vintex with 3 handles.

# Air shields & curved body pads Boucliers à air & buts de frappe courbés

- d) 8898 En mousse ferme recouvert de vinyle renforcé. 4 poignets. 18" x 24" x 4". / Vinyl covered firm foam with 4 handles.
   e) 9917 - Vintex bleu 18oz et mousse ferme. 18" x 24 x' 4". / 18 oz blue
- Vintex & firm foam.
- 1) 35 10 Extra large en Vintex bleu 18oz et mousse terme. 18 x 28 x 4
   7 18 oz extra large blue Vintex & firm foam.
- (g) 8915 Extra large avec 4 poignets. Vintex vert ultra fort 20oz et mousse ferme 18" × 28" x 4". / Extra large with 4 handles. Ultra strong 20oz green Vintex & firm foam.
- h) 8895 Soper boucher extra-fort double epaisseur avec 4 poignets. 4 lb, 14" × 28" × 8". / Super shield extra strong double thick with 4 handles.
- BBS9 Eh cur séparé, 4 poignets, 5,5 lo; 28' x 14" x 4", 7 Split leather, 4 handles,
- j) 8914 Junior, ferme en Vintex, 13" x 16" x 4". / Junior, firm, Vintex.

Cible "STRIKA" électronique / Electronic "STRIKA" pad k) 88954 -Cible "STRIKA" avec moniteur électronique pour force et vitesse

- Electronic speed & force monitor "STRIKA PAD".
- 88955 Monifeur electronique seulement. Adaptable aux sacs, mannequins, cibles & makiwaras. / Electronic timer & sensor only. Can be adapted to various heavy bags, dummies, targets & makiwaras.