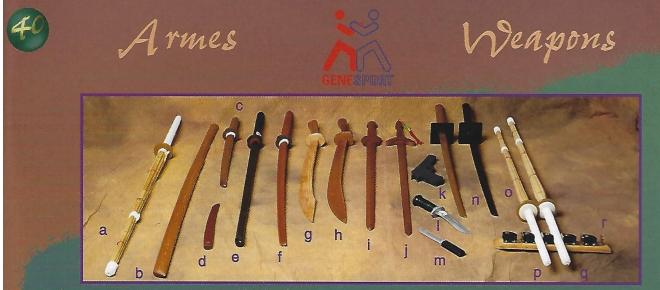

ul> <li>O) 92818 - Speciale PR 24: Tonofa monocol</li> </ul>       |

octagonal plas 9278 - 14" en plastique avec motif de dragon. / 14" plastic with dragon motif.

### Escrima

- g) 2931 Báton en tefion flexible. / Flexible tefion baton.
- h) 2932 En rattan pâle. / Light coloured rattan.
- i) 2933 Spécial en rattan foncé. / Special rattan.
   j) 2934 En bois dur. / Hardwood.
   k) 2930 Recouvert de mousse. / Foam covered.

### Tongfa

d Tongfa. am covered Tongfa. al wood Tongfa. Tongfa. Special PR 24: unibody Tongfa.

### Kama

- r) 9309 Authentique avec lame effilée. / Genuine with tapered blade.
- s) 9337 Onokama chinoise. / Chinese Onokama.
   t) 93088 Courte avec lame en métai. / Short metal bladed.
- U) 98083 Avec lame en métal. / Metal bladed.
   V) 9807 Kama en chène. / Oak Kama.



vord with hand rest.

### Armes en bois & caoutchouc / Wooden & rubber weapons

| a) 9296 - 47° Sainai: bamboo.                                                                  |
|------------------------------------------------------------------------------------------------|
| b) 92941 - Suburito                                                                            |
| c) 929.3 - 22" junior Bokken: Kendo et Alkido.                                                 |
| d) 9290 - Tanto es chêne. / Oak Tanto.                                                         |
| 6) 9295 - Bokken recouvert de mousse noire / Black foam covered Bokken.                        |
| 1) 9294 - 40' Bokken: Kendo et Aikido. / 40'' Bokken: Kendo & Aikido.                          |
| g) 9311 - Sabre de Kung