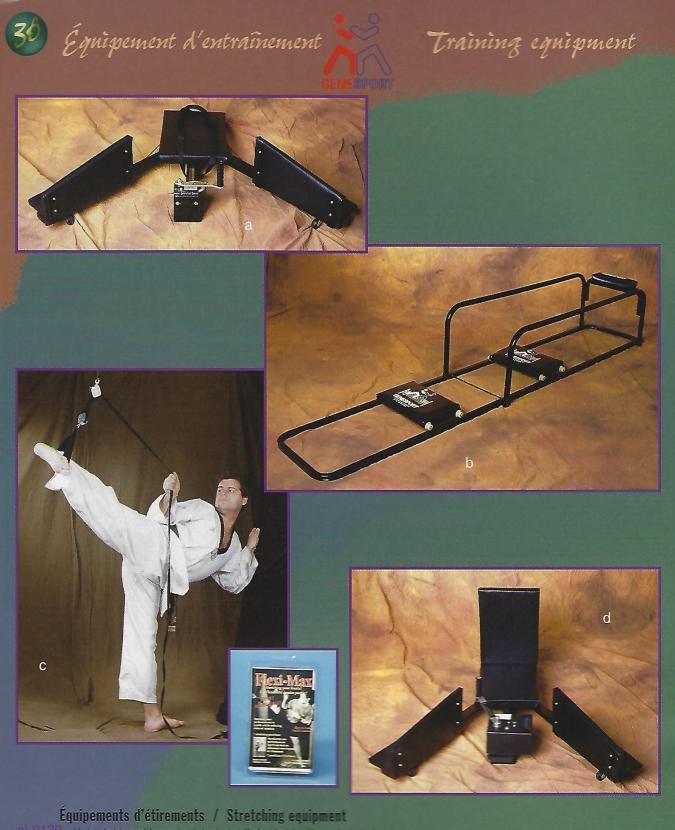

u) 9451 - Chronomètre électronique Cronos. Electronic stopwatch.

- a) 3103 Hurley stretch: modele avec treui standard. / Hurley stretch with standard wind
- 0) 0141 \* L'original extenseur "Stretch-o-sizer". 7 The Original Stretch-o-
- c) 9142 Facile à manier "Flexi-Max". / The easy to handle "Flexi-Max".
- d) 9140 Hurley stretch: modèle de luve avec treuil auto-reverse ultra robuste. / Deluxe Rurley
- stretch with extra heavy duty auto-reverse winch.
- a) 9143\* Stretchersizer avec poulles double (pas illustré) /
- Stretchersizer with double pulley (not shown).
- 31444 Super stretcher en winyle robuste ( pas illustre), a Heavy duty vingt Super Stretcher (not shown).