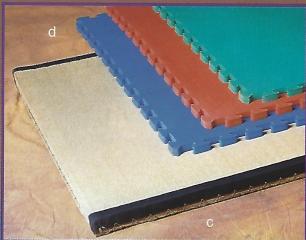

# Tapis d'exercice léger / Econo exercise mats

| (D) 3 103 * Tapis econo. Mousse recouvert de vinyle 2' x 4' x 1". / Vinyt cover | e  |
|---------------------------------------------------------------------------------|----|
| foam Econo exercise mat.                                                        |    |
| C) 9165 - Tapis econo 2' x 5' x 1". / Econo exercise mat.                       |    |
| r) 9168 - Renforci 2' x 6' x 2". / Reinforced                                   |    |
| S) 9186 - Robuste mousse agglomeré 3' x 6' x 1". / Heavy duty bonded foar       | n, |
| t) 9171 - Renforci (pas illustré) 3' x 6'. / reinforced (not shown).            |    |
| U) 9173V - Vinyle, 2" velcro 4 cótés (pas illustré) 4" x 7" x 2". /             |    |
| Vinyl, 2" veloro on 4 sides( not shown).                                        |    |
| V) 9174 - Crash mat extra fort. 5' x 10' x 12". / Extra heavy duty crash mat    |    |
| W) 9175 - Crash mat extra fort 5' x 10' x 20". / Extra heavy duty crash mat.    |    |
| x) 9178 - Tapis econo (pas illustré) 2' x 6' x 1". / Econo mat (not shown).     |    |
| y) 9179 - Tapis renforei (pas illustré) 2' x 4' x 1". /                         |    |
| Heavy duty reinforced mat (not shown).                                          |    |
| Z) 9185 – En caoutchouc pour équipement lourd (pas illustré) 3' x 6' x 1". /    |    |
| Rubber mat for beavy gym equinment (not shown)                                  |    |

# Tapis enclenchées de haute qualité / Top quality interlocking mats

Nos tapis enclenchées pour Karaté et arts martiaux sont disponibles en plusieurs épaisseurs. / Our deluxe interlocking Karate & martial arts mats are available in different thicknesses. () 9180 - Tatami oriental en pailes de riz tressés résidentiel. 70° x 35°. / Oriental rice

- d) 9160 Fini peau fatami Italien. Couleurs bleu rouge & vert. Spécifier la couleur
- désirée. 1m x 1m x 2cm. / Italian Tatami finish. Colours: blue, red & green. Specify desired colour when ordering.
- Corean mat. Colours: blue, yert, orange & rouge. 1m x 1m x 2cm. /
   Korean mat. Colours: blue, green, orange & red.
- f) 9190 Tuiles enclenchées en cacutchouc pour la gymnastique & haltérophille (pas illustré 12" x 12" / Interlocking rubber tiles for gymnastiques & weightlifting (not shown).