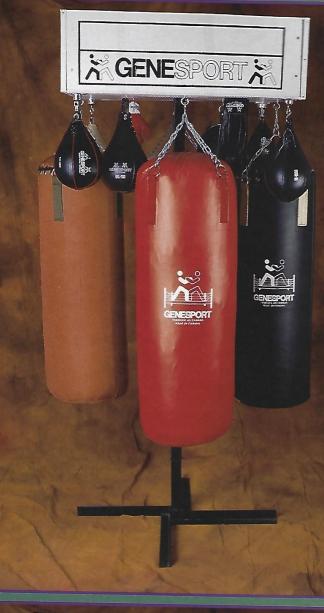

# Sacs d'entraînement Heavy bags

Nos saos d'entraînement sont disponibles en cuir, nylon ballistique, Vintex et canevas et ils sont renforcis avec courtures multiples & une doublure. Quincaillerie non-temissant. /

Our heavy bags are available in leather, ballistic tear-proof nylon. Vintex and canvas and are reinforced with multiple stitching & an inner lining. Non tamishable hardware included.

 COUC - Writex double, Couleurs: vert, bleu, noir, blane & rouge, 75 lb; 40" x 14" / Lined Vintex Colours: green, blue, black, white & red.
 2881 - Vintex noir avec capacite de 100 lb de licau. / 100 lb capacity black

Vintex water bag. C) 8872 - Guir robuste & doubture. 1an de garantie. 65 lb / Strong lined leather with inner pocket. 1 year gue d) 8861 - Vintex double. 90 lb: 42" x 14" / Lined Vintex.

) 8861 - Vintex double. 90 lb: 42" x 14" / Lined Vintex. ) 8844 - Vintex double. 70 lb / Lined Vintex.

- f) 2882 Vintex avec la capacité de 130 lb de l'eau. / **130 lb capacity Vintex water bag**
- (g) 664.3 Nylon ballistique double, 55 lb; 30° x 14° / Lined ballistic nylon.
   (h) 8855 Mini sac junior en canevas, 30 lb; 22° x 12° / Canvas junior mini bag.
- (1) CCCC Mini sac junior en canevas, 30 ib; 22 x 12 / Canvas junior mini <u>1)</u> 8842 - Nylos ballistique doublé, 50 b; 24 x 12 / Lined ballistic nylos.
- 1) 8845 Canevas double 75 lb. 42" x 14" / Lined canvas.
- $\dot{k}$  8841 Canevas doublé, Couleurs assorties, 40 lb: 24° x 12"
- Lined canvas. Assorted colours.
- 8847 Nylon ballistique doublé. Style traditionel. 80 lb: 42" x 14" / Extra heavy duty lined ballistic nylon with traditional finish.
- 8873 Ouir robuste & doublare fan de gerantie. 75 lb: 42° x 14°. / Strong lined leather with inner pocket. 1 year guarantee.
- 8874 Cuir robusts & doubliare, 2ans de garantie, 90 lb; 43° x 15° Strong lined leather with inner pocket, 2 year guarantee.

Bottes de gravité et support EZ UP / Gravity boots & EZ UP stand

m) 8832 - Support de sac "EZ UP", bon jusqu'à des sacs de 500 ib. "EZ UP" stand. Supports up to 500 lb heavy bags.

n) 8834 - Bottes d'inversion. / Gravity boots.