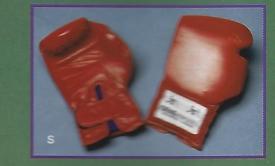

| Équipement de boxe                                                                               | Boxing equipment C                                                                                                                                                                                                                                                                                                                                                                                                                                                                                                                                                                                                                                                                                                                                                                                                                                                                                                                                                                                                           |
|--------------------------------------------------------------------------------------------------|------------------------------------------------------------------------------------------------------------------------------------------------------------------------------------------------------------------------------------------------------------------------------------------------------------------------------------------------------------------------------------------------------------------------------------------------------------------------------------------------------------------------------------------------------------------------------------------------------------------------------------------------------------------------------------------------------------------------------------------------------------------------------------------------------------------------------------------------------------------------------------------------------------------------------------------------------------------------------------------------------------------------------|
|                                                                                                  |                                                                                                                                                                                                                                                                                                                                                                                                                                                                                                                                                                                                                                                                                                                                                                                                                                                                                                                                                                                                                              |
| h<br>k<br>k<br>o                                                                                 | <ul> <li>Protège-parties en cuir pour boxeurs<br/>boxer's leadter groin protectors</li> <li>a) 8332 - Protege-partie en ouir "tuff Wear" /<br/>Tuff Wear all leatter groin protector.</li> <li>b) 82271 - Protege-partie "Genesport" en ouir rouge. /<br/>Genesport all leatter red groin protector.</li> <li>c) 8227 - Protege-partie "Genesport" en ouir nour. /<br/>Genesport all leatter black groin protector.</li> <li>a) 8544 - Protege-partie séne Champion en ouir de haute qualite /<br/>All leatter top quality Champion series groin protector.</li> <li>a) 8144W - 14 oz "Super Pro" pouce attache, fermeture de velor. / Super<br/>Pro boxing glove: tied thumb, veloro closure.</li> <li>a) 8331 - 10 oz "Tuff Wear": rouge &amp; noir. / Red &amp; black.</li> <li>a) 8330 - 8 oz "Tuff Wear": rouge &amp; noir. / Red &amp; black.</li> </ul>                                                                                                                                                               |
| p<br>q<br>y<br>y<br>y<br>y<br>y<br>y<br>y<br>y<br>y<br>y<br>y<br>y<br>y<br>y<br>y<br>y<br>y<br>y | Gants de sac en cuir & bandages<br>Leather bag gloves & hand wraps         h) 87675 - Extra grand & épais précourbés. / Extra large & thick precurved.         8613 - Uttra fin, brun foncé. / Super fine, dark brown         8676 - Super confortable, précourbé. / "Comfy", precurved.         8555 - Ruban en rouleau: 11/2" x 42'. / Roll of tape.         m) 8614 - Protection triple: pouce, poing, polgnet. /<br>Thumb, knucle, wrist protector         n) 8616 - Gante de sac, doigts ouverts. / Open fingered hag gloves.         o) 8609 - Géant précourbé. / Jumbo precurved.         p) 8611 - Précourbé. rouge ou noir. / Extra soft. red or black precurved.         86080 - Noir. / Black.         s) 8613 - Cuir extra souple. / Fine leather.         s) 8613 - Cuir extra souple. / Fine leather. |
| w k k k k k k k k k k k k k k k k k k k                                                          | <ul> <li>t) 8610 - Ultra 2 tons précourbé. / Extra 2 tone precurved.</li> <li>u) 8546 - Bandages; 15'. / Hand wraps.</li> <li>v) 8556 - Bandages rouges; 9'. / Red hand wraps.</li> <li>w) 85068 - Précourbé &amp; coussiné, rouge. / Foam padded, precurved, red. 86060 - Précourbé noir. / Black precurved.</li> <li>x) 8606 - 2 tons de luxe; noir &amp; rouge. / 2 tone deluxe; black &amp; red.</li> <li>y) 8608 - Économique, coussiné. / Economic, foam padded.</li> <li>z) 8618 - De qualité; poigne lestée. / Quality; weighted grip.</li> <li>a8) 8601 - Gants en PU. / PU, gloves.</li> <li>bb) 8602 - Gants de sac populaire en ouir. / Popular leather bag gloves.</li> <li>cc) 8556 - Bandages; fermeture de veloro. Noir, rouge, blanc. 9' x 2". / Har wraps; veloro closure. Black, red. white. 8545 - 12</li> <li>8546 - 15</li> <li>dc) 8550 - Bandages; fermeture cordon. 9' x 2". / Hand wraps; tie closure. 8553 - Bandages couleur naturel. 9' x 2". (pas illustré) //</li> </ul>                      |