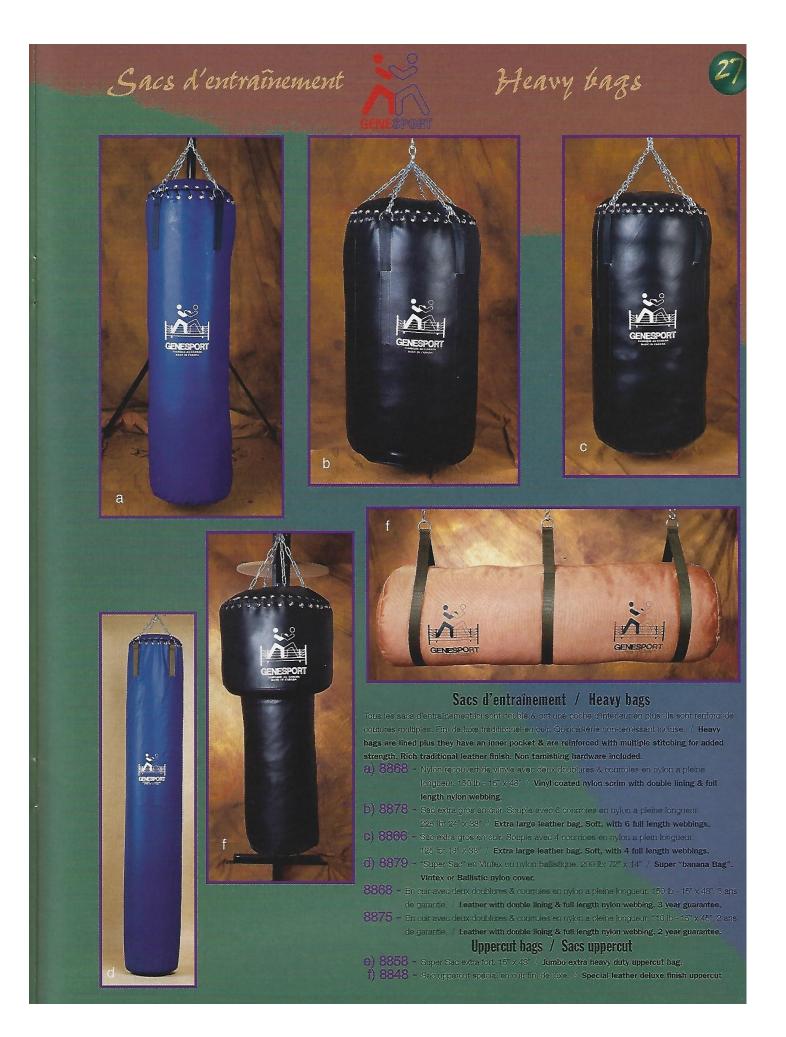

# Sacs d'entraînement Heavy bags

Nos saos d'entraînement sont disponibles en cuir, nylon ballistique, Vintex et canevas et ils sont renforcis avec courtures multiples & une doublure. Quincaillerie non-temissant. /

Our heavy bags are available in leather, ballistic tear-proof nylon. Vintex and canvas and are reinforced with multiple stitching & an inner lining. Non tamishable hardware included.

 COUC - Writex double, Couleurs: vert, bleu, noir, blane & rouge, 75 lb; 40" x 14" / Lined Vintex Colours: green, blue, black, white & red.
 2881 - Vintex noir avec capacite de 100 lb de licau. / 100 lb capacity black

Vintex water bag. C) 8872 - Guir robuste & doubture. 1an de garantie. 65 lb / Strong lined leather with inner pocket. 1 year gue d) 8861 - Vintex double. 90 lb: 42" x 14" / Lined Vintex.

) 8861 - Vintex double. 90 lb: 42" x 14" / Lined Vintex. ) 8844 - Vintex double. 70 lb / Lined Vintex.

- f) 2882 Vintex avec la capacité de 130 lb de l'eau. / **130 lb capacity Vintex water bag**
- (g) 664.3 Nylon ballistique double, 55 lb; 30° x 14° / Lined ballistic nylon.
   (h) 8855 Mini sac junior en canevas, 30 lb; 22° x 12° / Canvas junior mini bag.
- (1) CCCC Mini sac junior en canevas, 30 ib; 22 x 12 / Canvas junior mini <u>1)</u> 8842 - Nylos ballistique doublé, 50 b; 24 x 12 / Lined ballistic nylos.
- 1) 8845 Canevas double 75 lb. 42" x 14" / Lined canvas.
- $\dot{k}$  8841 Canevas doublé, Couleurs assorties, 40 lb: 24° x 12"
- Lined canvas. Assorted colours.
- 8847 Nylon ballistique doublé. Style traditionel. 80 lb: 42" x 14" / Extra heavy duty lined ballistic nylon with traditional finish.
- 8873 Ouir robuste & doublare fan de gerantie. 75 lb: 42° x 14°. / Strong lined leather with inner pocket. 1 year guarantee.
- 8874 Cuir robusts & doubliare, 2ans de garantie, 90 lb; 43° x 15° Strong lined leather with inner pocket, 2 year guarantee.

Bottes de gravité et support EZ UP / Gravity boots & EZ UP stand

m) 8832 - Support de sac "EZ UP", bon jusqu'à des sacs de 500 ib. "EZ UP" stand. Supports up to 500 lb heavy bags.

n) 8834 - Bottes d'inversion. / Gravity boots.

0) 8833 - Système d'attache EZ up pour sacs d'entraînement. / EZ up heavy bag attachment.

Heavy bags

- Leather dummy with head, legs & boftom attachment.
- d) 8864 Mannequin de Karaté avec doublure de Vintex plus tête, bras et jambes. / Vintex lined Karate dummy with head, legs & arms.
- B887 Mannequin Wing Chun Demi-lune de luxe importé de Chine. / Deluxe imported Half-moon Chinese Wing Chun dummy.