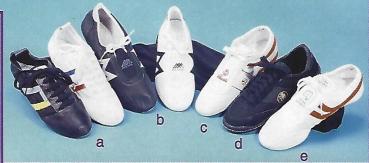

#### Souliers d'entraînement / Training shoes

- Grandeurs disponibles: 4-12. / Available sizes: 4-12. a) 7556 - Style "Kwon": en cuir & canevas blanc. / Kwon style white leather & canvas.
- 7556b Style "Kwon" noir. / Black Kwon style. b) 7550 Cuir blanc. / White leather. c) 7550b Noir. / Black. c) 7553 Cuir blanc. / White leather.

- () 7554 Conflux en cur nor & nylon. / Conflux: black leather & nylon.
- 7857 "Genesport" en nylon blanc. / Genesport white nylon.
- Genesport "Pro": white leather (not shown).