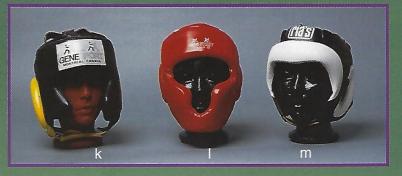

# Head guards

Protège-tête

# Protège-tête / Head guards

| 2)         | 1797    | -  | Century: en mousse avec grillage en plastique. / Century: foam   |
|------------|---------|----|------------------------------------------------------------------|
|            |         |    | with plastic nose & mouth grill.                                 |
| 6)         | 8420    | 12 | WTF approuvé officiel protège tête XO pour Taekwondo. / Official |
|            |         |    | WTF approved XO Taekwondo head guard.                            |
| C)         | 8424    | -  | Demi-visage rouge. / Red semi-face.                              |
| <b>d</b> ) | 8422    | -  | Demi-visage bleu. / Blue semi-face.                              |
| 0)         | 8316    | -  | Protection junior gonflable transparent avec valve Safe-T. /     |
|            |         |    | Inflatable transparent junior protection with Safe-T valve.      |
| 1)         | 8421    |    |                                                                  |
| 0)         | 8423    | 5  | Demi-visage noir. / Black semi-face.                             |
| 1.1        | 6163635 |    |                                                                  |

 8315 - En P.U. avec grillage pour le nez et la bouche. / P.U. with plastic nose & mouth grill.

- $\begin{array}{l} j) 8322 = \mbox{Protège-tête de boxe demi-visage en cuir. / Leather boxing semi-face.} \\ k) 7963 = \mbox{Jhcon Rhee: Noir. / Black} \end{array}$
- 7963b Blanc. / White. 7963C Rouge. / Red I) 1796 - Jhoon Rhee: protège tête de boxe en mousse avec attache au

menton. / Jhoon Rhee: foam boxing head guard with chin strap.

Renonciation: Protège-tête pour les arts martiaux & la boxe; l'utilisateur assume tout risque de blessure ou accident. Voir renonciation plus détaillé Bisclaimer: Boxing & martial arts head guards; user assumes all risk of injury. See mre detailled disclaimer Équipement de protection