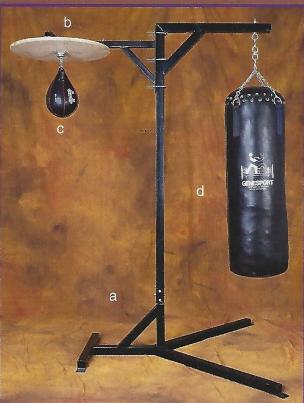

# Equipement d'entraînement / Training equipment

ternissant. / All items are sold separately. Heavy bags come with non-tarnishing hardware.

- a) 8880 Support residentiel. / Residential stand.
  b) 8822 Plateforme 'Super Pro'' (optionnel / optional).
  c) 8771 13 1/2' Ballon poire en cuir avec jointures. /
- Leather velted speed bag.
- () 8874 Cuir avec fini de luxe. 1 an de garantie. 90 ib: 43° x 15° / Leather with deluxe finish. 1 year guarantee.
- Lined Vintex with Taekwondo insignia.
- Velted double end bag with single shock cord.

# **Ballons à deux bouts / Kick timing double end bags**

- Intérieur en mousse. / "Rapido": foam filled, light weight workout bag. in 2 tone Vintex.
- h) 8791 Ballon à deux bouts. / Kick timing double end bag.
- 1) 8795 Le "Stout" sac d'entraînement lèger ultra rapide en Vintex 2 tons. Bourré de mousse. / "Stout": foam filled, light weight workout bag. in 2 tone Vintex.

Ballons à deux bouts en cuir / Leather double end balls hauteurs. / Ideal for various altitude high speed kick training.

- $k \rangle \ 7000$  De luxe avec jointures. / Deluxe veited.
- 1) 6600 Ultra robuste. / Heavy duty.
  - - rapide. / Great for lightening fast action & reflex training.