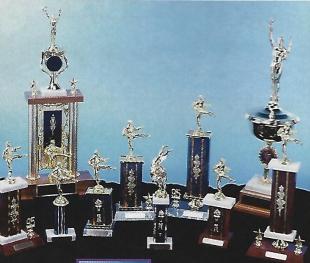

| k) 3998 - Cartes de pointage de compétition pour judo. /      |
|---------------------------------------------------------------|
| Jude competition scoring cards.                               |
| I) 9396 - Drapeau d'arbitrage double /                        |
| Double referee flags.                                         |
| m) 9395 - Drapeau d'arbitrage simple. / Single referee flags. |
| n) 3397 - Plaque de pointage: ensemble de 15. /               |
| Score cards: set of 15.                                       |
| 0) 9191 - 4 coms pour arène de boxer 2 blanc, 1 bleu, 1       |
| rouge. / 4 boxing ring corner pads: 2 white, one              |
| blue, one red.                                                |
| p) 9200 - Serre en métal pour serrer les cordes. /            |
| Metal turn buckle.                                            |
| (0) 9204 - Cartes des rondes, ensembles de 12 ou 15. /        |
| Round cards, set of 12 or 15.                                 |
| r) 9209 - Cartes pour compté les coups. Ensemble de 12. /     |
| Kick counter cards: set of 12 cards.                          |