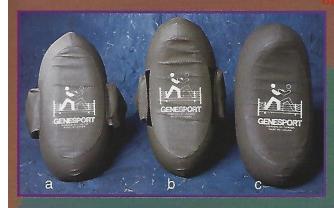

### Bouclier à air de luxe / Deluxe air shields

- A) 900 Vintex de luxe avec 4 poignées dont 2 recouverts. / Deluxe Vintex with 4 handles 2 of which are covered.
   A) 00007
- B) 9007 Extra large renforce de cuir. Recommande aussi pour le football. / Extra large deluxe leather reinforced. Also recommended for football.
   COORE de la cuir de la cu
- C) SUDD Modele standard en Vintex renforcé avec 3 poignées. Standard model in reinforced Vintex with 3 handles.