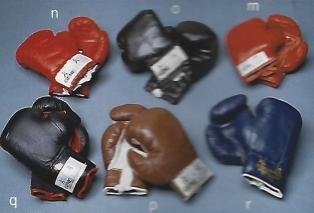

# Gants de boxe en cuir / Leather boxing gloves

| a) 810 - 10 oz Super Pro                                                   | h            |
|----------------------------------------------------------------------------|--------------|
| b) 812 - 12 oz                                                             |              |
| c) 814 - 14 oz                                                             |              |
| d) 810V - Super Pro avec jointures. / Super Pro velted.                    |              |
| e) 5416 - 16 oz Super Pro                                                  |              |
| f) 5418- Série Champion 18 oz. / Champion series.                          |              |
| g) 1416E - 16 oz fermeture en élastique. / Elastic cuff closure.           |              |
| 1416 ~ 16 oz lacets traditionelle. /                                       |              |
| Traditional laced.                                                         |              |
| (i) 9810- 10 oz. Officiel amateur de haute qualité. Pouce attaché. Fermete | ure          |
| en velcro. / Top quality official amateur. Thumb tied. Velcro              |              |
| closure.                                                                   | 511          |
| i) 9612 - 12 oz. Gant d'entraînement de haute qualité. Pouce attaché.      |              |
| Fermeture en velcro. / Top quality training glove. Thumb tied.             | . I then see |
| Velcro closure.                                                            |              |
| j) 9712 - 12 oz. Gant d'entraînement de haute qualité. Pouce attaché.      |              |
| Fermeture en velcro. / Top quality training glove. Thumb tied.             |              |
| Velcro closure.                                                            |              |
| (k) 9716 - 16 oz. Gant d'entraînement de haute qualité. Pouce attaché.     | q            |
| Fermeture en velcro. / Top quality training glove. Thumb tied.             | L            |
| Velcro closure.                                                            |              |
| I) 9812 - 12 oz Officiel amateur de haute qualité. Pouce attaché.          |              |
| Fermeture lacée. / Top quality official amateur. Thumb tied.               |              |
| laced cuff.                                                                |              |
| m) 9510 - 10 oz                                                            |              |
| n) 612 - 12 oz                                                             |              |
|                                                                            |              |

- p) 608 8 oz
   q) 614E Fermeture du poignet en élastique, 14oz. / Elastic wrist closure,
   r) 610 10 oz
- s) 8612 Gant de sac professionnel de 12 oz en cuir rouge. /