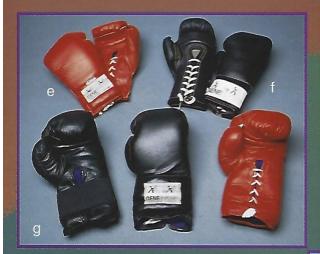

# Gants de boxe en cuir / Leather boxing gloves

| a) 810 - 10 oz Super Pro                                                   | h            |
|----------------------------------------------------------------------------|--------------|
| b) 812 - 12 oz                                                             |              |
| c) 814 - 14 oz                                                             |              |
| d) 810V - Super Pro avec jointures. / Super Pro velted.                    |              |
| e) 5416 - 16 oz Super Pro                                                  |              |
| f) 5418- Série Champion 18 oz. / Champion series.                          |              |
| g) 1416E - 16 oz fermeture en élastique. / Elastic cuff closure.           |              |
| 1416 ~ 16 oz lacets traditionelle. /                                       |              |
| Traditional laced.                                                         |              |
| (i) 9810- 10 oz. Officiel amateur de haute qualité. Pouce attaché. Fermete | ure          |
| en velcro. / Top quality official amateur. Thumb tied. Velcro              |              |
| closure.                                                                   | 511          |
| i) 9612 - 12 oz. Gant d'entraînement de haute qualité. Pouce attaché.      |              |
| Fermeture en velcro. / Top quality training glove. Thumb tied.             | . I then see |
| Velcro closure.                                                            |              |
| j) 9712 - 12 oz. Gant d'entraînement de haute qualité. Pouce attaché.      |              |
| Fermeture en velcro. / Top quality training glove. Thumb tied.             |              |
| Velcro closure.                                                            |              |
| (k) 9716 - 16 oz. Gant d'entraînement de haute qualité. Pouce attaché.     | q            |
| Fermeture en velcro. / Top quality training glove. Thumb tied.             | L            |
| Velcro closure.                                                            |              |
| I) 9812 - 12 oz Officiel amateur de haute qualité. Pouce attaché.          |              |
| Fermeture lacée. / Top quality official amateur. Thumb tied.               |              |
| laced cuff.                                                                |              |
| m) 9510 - 10 oz                                                            |              |
| n) 612 - 12 oz                                                             |              |
|                                                                            |              |

- p) 608 8 oz
   q) 614E Fermeture du poignet en élastique, 14oz. / Elastic wrist closure,
   r) 610 10 oz
- s) 8612 Gant de sac professionnel de 12 oz en cuir rouge. /