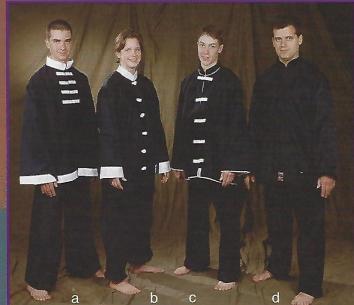

## Kung fu

- 56% coton, 45% polyester. Grandeurs: 00-6 / Sizes: 00-6.
- A) 4204 Noir avec bordures blanches & boutons sous pattes. / A-line. Black with white trim & inverted buttons.
- b) 4209 Noir avec les boutonnages à la chinoise. Bas de pantalon côtelé. / Black with frog buttons. Ribbed pant cuff.
- e) 4201 Noire avec fermeture à veloro / Black with veloro type closure. 4202 - Blanc avec bordures noires (pas illustré). / White with black trim (not shown).
- d) 4202 Tout Noir. / All black.
- e) 4203 Satin (pas illustré / not shown).