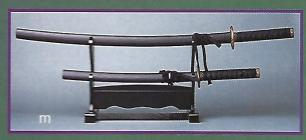

### Armes en bois / Wooden weapons

### 92930 - Joust extra forte de 5'. / 5' extra heavy duty Joust.

- 9305
   Bamboo Naginata.

   92937
   Be de 6' recouvert de mousse. / 6' foam covered Bo.

   92936
   Bo de 5' recouvert de mousse. / 5' foam covered Bo.
- 930 Bo effilé de 51/2' en bois chinois. / 51/2' tapered Chinese wood Bo.
- $\begin{array}{l} F) \begin{array}{l} 9304 & \mbox{ Bo effile de 5' en bois fini à la main. } \ 5' \ tapered \ hand \ finished \ wood \ Bo. \\ G) \begin{array}{l} 92335 & \ Jo \ de \ 4' \ effile. \\ \end{array} \ 7 \ 4' \ tapered \ Jo. \end{array}$
- H) 9229 Jo droit de 4'. / 4' straight Jo.