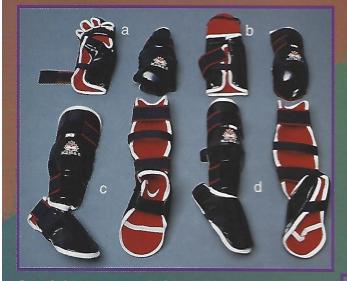

#### Grandeurs: TP, P, M, G, TG & junior. Couleurs: rouge ou

- Sizes XS, S, M, L, XL & junior. Colours: red or black.
- 2003 Cobra chop FIST-N-WRIST: Protage-poings at pogness
   Cobra chop FIST-N-WRIST.
- D) OUUD 
  Protect-O-Punch FIST-N-WRIST: Protege-puncts at pognets. Protect-O-Punch FIST-N-WRIST.
- C) 7975 ~ Protège pieds et tiblias avec taille austable aux talor Shin & boot with adjustable heet.
- d) 7973b Protège-tibias et cou-de-pieds. / Shin & instep.