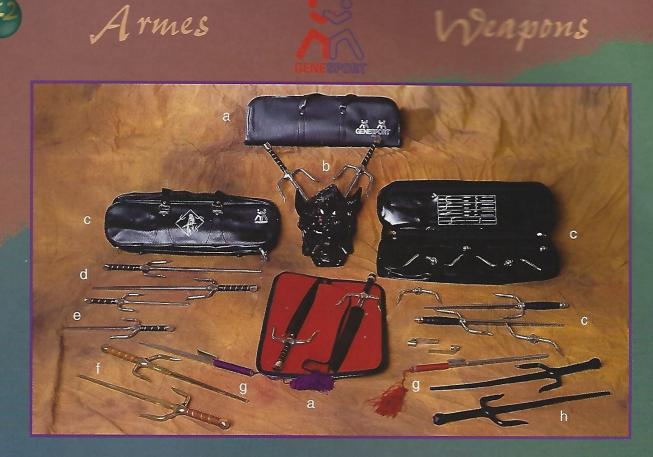

ief. Aluminium / Kubotan with 6 raised rings. Aluminum.



Fan with aluminum spokes & satin sheath.
Epées en métal / Metal swords
A) 93512 - Épée theátrei télescopique. / Telescopic. theatrical avord.
B) 9340 - Épée chinoise 'butterfu' de luxe. / Deluxe set of 2 Chinese butterfuy swords.
C) 9388 - Le 'Hooker' arme chinoise chromée. / The 'Hooker' Chromed Chinese hooked weapon.
D) 9339 - Shaolin Kung fu en acier. / Steel Shaolin Kung fu.
E) 9363 - Tai Chi droite en acier. / Straight steelTai Chi.
F) 9363 - Tai Chi Tete de Lion avec étui en acier. / Lion head Tai Chi, with steel scabbard.
G) 9364 - Tai Chi Tete de Lion en acier avec étui de similicuir. Steel Lion head Tai Chi, with leatherette scabbard.
H) 93892 - Ensemble de 2 Shaolin Temple demi-lune. / Shaolin Temple half moon set of 2.



### Les sais & étuis / Sais & cases

|           | Étui de luxe, montré ouvert (sais non compris). /                                |
|-----------|----------------------------------------------------------------------------------|
|           | Deluxe case, shown opened (Sais not included).                                   |
| b) 1928 - | Porte-Sai masque de fantôme (sais non compris), /                                |
|           | Ghost mask (sais not included).                                                  |
|           | - Ensemble complet, sai demontable, jute, manji sai & étui (montré ouvert &      |
|           | fermé). Fabriqué au Japon. / Complete set: convertible dismantlable sai, jute,   |
|           | manji sai & case (shown opened & closed). Made in Japan.