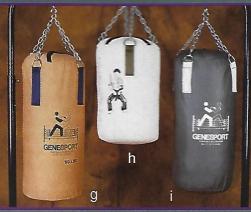

# Sacs d'entraînement Heavy bags

Nos saos d'entraînement sont disponibles en cuir, nylon ballistique, Vintex et canevas et ils sont renforcis avec courtures multiples & une doublure. Quincaillerie non-temissant. /

Our heavy bags are available in leather, ballistic tear-proof nylon. Vintex and canvas and are reinforced with multiple stitching & an inner lining. Non tamishable hardware included.

 COUC - Writex double, Couleurs: vert, bleu, noir, blane & rouge, 75 lb; 40" x 14" / Lined Vintex Colours: green, blue, black, white & red.
 2881 - Vintex noir avec capacite de 100 lb de licau. / 100 lb capacity black

Vintex water bag. C) 8872 - Guir robuste & doubture. 1an de garantie. 65 lb / Strong lined leather with inner pocket. 1 year gue d) 8861 - Vintex double. 90 lb: 42" x 14" / Lined Vintex.

) 8861 - Vintex double. 90 lb: 42" x 14" / Lined Vintex. ) 8844 - Vintex double. 70 lb / Lined Vintex.

- f) 2882 Vintex avec la capacité de 130 lb de l'eau. / **130 lb capacity Vintex water bag**
- (g) 664.3 Nylon ballistique double, 55 lb; 30° x 14° / Lined ballistic nylon.
   (h) 8855 Mini sac junior en canevas, 30 lb; 22° x 12° / Canvas junior mini bag.
- (1) CCCC Mini sac junior en canevas, 30 ib; 22 x 12 / Canvas junior mini <u>1)</u> 8842 - Nylos ballistique doublé, 50 b; 24 x 12 / Lined ballistic nylos.
- 1) 8845 Canevas double 75 lb. 42" x 14" / Lined canvas.
- $\dot{k}$  8841 Canevas doublé, Couleurs assorties, 40 lb: 24° x 12"
- Lined canvas. Assorted colours.
- 8847 Nylon ballistique doublé. Style traditionel. 80 lb: 42" x 14" / Extra heavy duty lined ballistic nylon with traditional finish.
- 8873 Ouir robuste & doublare fan de gerantie. 75 lb: 42° x 14°. / Strong lined leather with inner pocket. 1 year guarantee.
- 8874 Cuir robusts & doubliare, 2ans de garantie, 90 lb; 43° x 15° Strong lined leather with inner pocket, 2 year guarantee.