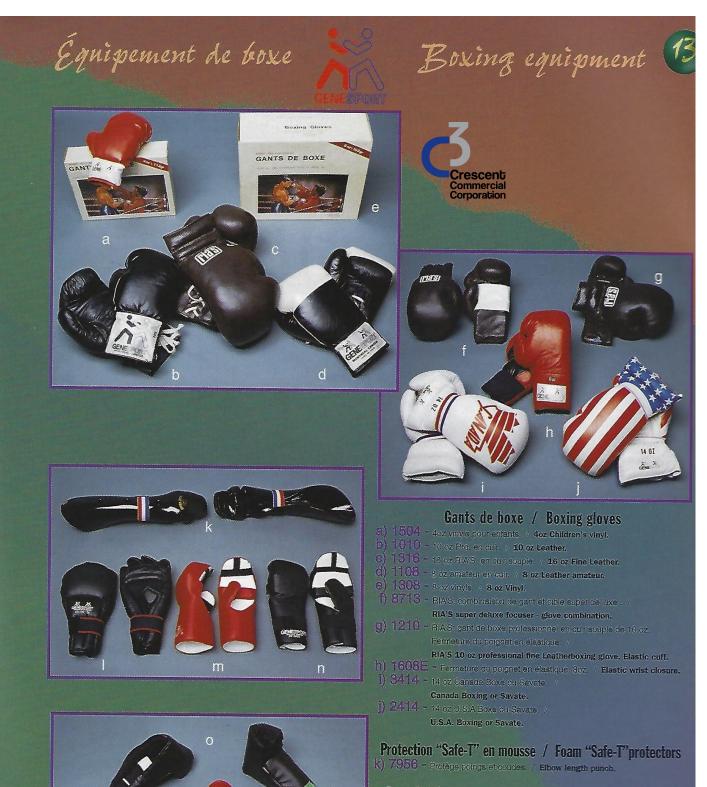

| Équipement de boxe                                                                               | Boxing equipment C                                                                                                                                                                                                                                                                                                                                                                                                                                                                                                                                                                                                                                                                                                                                                                                                                                                                                                                                                                                                           |
|--------------------------------------------------------------------------------------------------|------------------------------------------------------------------------------------------------------------------------------------------------------------------------------------------------------------------------------------------------------------------------------------------------------------------------------------------------------------------------------------------------------------------------------------------------------------------------------------------------------------------------------------------------------------------------------------------------------------------------------------------------------------------------------------------------------------------------------------------------------------------------------------------------------------------------------------------------------------------------------------------------------------------------------------------------------------------------------------------------------------------------------|
|                                                                                                  |                                                                                                                                                                                                                                                                                                                                                                                                                                                                                                                                                                                                                                                                                                                                                                                                                                                                                                                                                                                                                              |
| h<br>k<br>k<br>o                                                                                 | <ul> <li>Protège-parties en cuir pour boxeurs<br/>boxer's leadter groin protectors</li> <li>a) 8332 - Protege-partie en ouir "tuff Wear" /<br/>Tuff Wear all leatter groin protector.</li> <li>b) 82271 - Protege-partie "Genesport" en ouir rouge. /<br/>Genesport all leatter red groin protector.</li> <li>c) 8227 - Protege-partie "Genesport" en ouir nour. /<br/>Genesport all leatter black groin protector.</li> <li>a) 8544 - Protege-partie séne Champion en ouir de haute qualite /<br/>All leatter top quality Champion series groin protector.</li> <li>a) 8144W - 14 oz "Super Pro" pouce attache, fermeture de velor. / Super<br/>Pro boxing glove: tied thumb, veloro closure.</li> <li>a) 8331 - 10 oz "Tuff Wear": rouge &amp; noir. / Red &amp; black.</li> <li>a) 8330 - 8 oz "Tuff Wear": rouge &amp; noir. / Red &amp; black.</li> </ul>                                                                                                                                                               |
| p<br>q<br>y<br>y<br>y<br>y<br>y<br>y<br>y<br>y<br>y<br>y<br>y<br>y<br>y<br>y<br>y<br>y<br>y<br>y | Gants de sac en cuir & bandages<br>Leather bag gloves & hand wraps         h) 87675 - Extra grand & épais précourbés. / Extra large & thick precurved.         8613 - Uttra fin, brun foncé. / Super fine, dark brown         8676 - Super confortable, précourbé. / "Comfy", precurved.         8555 - Ruban en rouleau: 11/2" x 42'. / Roll of tape.         m) 8614 - Protection triple: pouce, poing, polgnet. /<br>Thumb, knucle, wrist protector         n) 8616 - Gante de sac, doigts ouverts. / Open fingered hag gloves.         o) 8609 - Géant précourbé. / Jumbo precurved.         p) 8611 - Précourbé. rouge ou noir. / Extra soft. red or black precurved.         86080 - Noir. / Black.         s) 8613 - Cuir extra souple. / Fine leather.         s) 8613 - Cuir extra souple. / Fine leather. |
| w k k k k k k k k k k k k k k k k k k k                                                          | <ul> <li>t) 8610 - Ultra 2 tons précourbé. / Extra 2 tone precurved.</li> <li>u) 8546 - Bandages; 15'. / Hand wraps.</li> <li>v) 8556 - Bandages rouges; 9'. / Red hand wraps.</li> <li>w) 85068 - Précourbé &amp; coussiné, rouge. / Foam padded, precurved, red. 86060 - Précourbé noir. / Black precurved.</li> <li>x) 8606 - 2 tons de luxe; noir &amp; rouge. / 2 tone deluxe; black &amp; red.</li> <li>y) 8608 - Économique, coussiné. / Economic, foam padded.</li> <li>z) 8618 - De qualité; poigne lestée. / Quality; weighted grip.</li> <li>a8) 8601 - Gants en PU. / PU, gloves.</li> <li>bb) 8602 - Gants de sac populaire en ouir. / Popular leather bag gloves.</li> <li>cc) 8556 - Bandages; fermeture de veloro. Noir, rouge, blanc. 9' x 2". / Har wraps; veloro closure. Black, red. white. 8545 - 12</li> <li>8546 - 15</li> <li>dc) 8550 - Bandages; fermeture cordon. 9' x 2". / Hand wraps; tie closure. 8553 - Bandages couleur naturel. 9' x 2". (pas illustré) //</li> </ul>                      |

Hand wraps: natural colour (not shown).