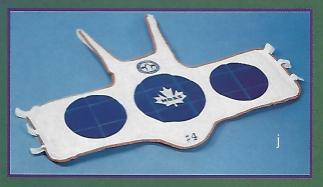

# Plastrons et accessoires / Chest protection & accessories

| uj ozuu - | Plastron de Karate ou laekwondo. /          |
|-----------|---------------------------------------------|
|           | Karate or Taekwondo chest guard.            |
| e) 8201 - | WTF Taekwondo. / WTF Taekwondo.             |
| f) 8221 - | Protect-O-Bra ajustable pour dames & filler |
|           | Ladies adjustable protect-0-Bra.            |
| g) 7960 - | Safe-T-Rib Jhoon Rhee pour hommes. /        |
|           | Jhoon Rhee men's Safe-T-Rib.                |
| h) 7961 - | Safe-T-Rib Jhoon Rhee pour femmes. /        |
|           | Jhoon Rhee ladie's Safe-T-Rib.              |
| i) 8222 - | Protège-publis plus sous-vêtement pour dat  |
|           | Ladies pubi-guard & underwear.              |
| A BABB    |                                             |

- - Reversible WTF Taekwondo chest guard.