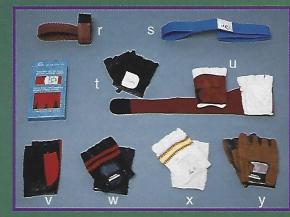

| Équipement de boxe                                                                               | Boxing equipment C                                                                                                                                                                                                                                                                                                                                                                                                                                                                                                                                                                                                                                                                                                                                                                                                                                                                                                                                                                                                           |
|--------------------------------------------------------------------------------------------------|------------------------------------------------------------------------------------------------------------------------------------------------------------------------------------------------------------------------------------------------------------------------------------------------------------------------------------------------------------------------------------------------------------------------------------------------------------------------------------------------------------------------------------------------------------------------------------------------------------------------------------------------------------------------------------------------------------------------------------------------------------------------------------------------------------------------------------------------------------------------------------------------------------------------------------------------------------------------------------------------------------------------------|
|                                                                                                  |                                                                                                                                                                                                                                                                                                                                                                                                                                                                                                                                                                                                                                                                                                                                                                                                                                                                                                                                                                                                                              |
| h<br>k<br>k<br>o                                                                                 | <ul> <li>Protège-parties en cuir pour boxeurs<br/>boxer's leadter groin protectors</li> <li>a) 8332 - Protege-partie en ouir "tuff Wear" /<br/>Tuff Wear all leatter groin protector.</li> <li>b) 82271 - Protege-partie "Genesport" en ouir rouge. /<br/>Genesport all leatter red groin protector.</li> <li>c) 8227 - Protege-partie "Genesport" en ouir nour. /<br/>Genesport all leatter black groin protector.</li> <li>a) 8544 - Protege-partie séne Champion en ouir de haute qualite /<br/>All leatter top quality Champion series groin protector.</li> <li>a) 8144W - 14 oz "Super Pro" pouce attache, fermeture de velor. / Super<br/>Pro boxing glove: tied thumb, veloro closure.</li> <li>a) 8331 - 10 oz "Tuff Wear": rouge &amp; noir. / Red &amp; black.</li> <li>a) 8330 - 8 oz "Tuff Wear": rouge &amp; noir. / Red &amp; black.</li> </ul>                                                                                                                                                               |
| p<br>q<br>y<br>y<br>y<br>y<br>y<br>y<br>y<br>y<br>y<br>y<br>y<br>y<br>y<br>y<br>y<br>y<br>y<br>y | Gants de sac en cuir & bandages<br>Leather bag gloves & hand wraps         h) 87675 - Extra grand & épais précourbés. / Extra large & thick precurved.         8613 - Uttra fin, brun foncé. / Super fine, dark brown         8676 - Super confortable, précourbé. / "Comfy", precurved.         8555 - Ruban en rouleau: 11/2" x 42'. / Roll of tape.         m) 8614 - Protection triple: pouce, poing, polgnet. /<br>Thumb, knucle, wrist protector         n) 8616 - Gante de sac, doigts ouverts. / Open fingered hag gloves.         o) 8609 - Géant précourbé. / Jumbo precurved.         p) 8611 - Précourbé. rouge ou noir. / Extra soft. red or black precurved.         86080 - Noir. / Black.         s) 8613 - Cuir extra souple. / Fine leather.         s) 8613 - Cuir extra souple. / Fine leather. |
| w k k k k k k k k k k k k k k k k k k k                                                          | <ul> <li>t) 8610 - Ultra 2 tons précourbé. / Extra 2 tone precurved.</li> <li>u) 8546 - Bandages; 15'. / Hand wraps.</li> <li>v) 8556 - Bandages rouges; 9'. / Red hand wraps.</li> <li>w) 85068 - Précourbé &amp; coussiné, rouge. / Foam padded, precurved, red. 86060 - Précourbé noir. / Black precurved.</li> <li>x) 8606 - 2 tons de luxe; noir &amp; rouge. / 2 tone deluxe; black &amp; red.</li> <li>y) 8608 - Économique, coussiné. / Economic, foam padded.</li> <li>z) 8618 - De qualité; poigne lestée. / Quality; weighted grip.</li> <li>a8) 8601 - Gants en PU. / PU, gloves.</li> <li>bb) 8602 - Gants de sac populaire en ouir. / Popular leather bag gloves.</li> <li>cc) 8556 - Bandages; fermeture de veloro. Noir, rouge, blanc. 9' x 2". / Har wraps; veloro closure. Black, red. white. 8545 - 12</li> <li>8546 - 15</li> <li>dc) 8550 - Bandages; fermeture cordon. 9' x 2". / Hand wraps; tie closure. 8553 - Bandages couleur naturel. 9' x 2". (pas illustré) //</li> </ul>                      |