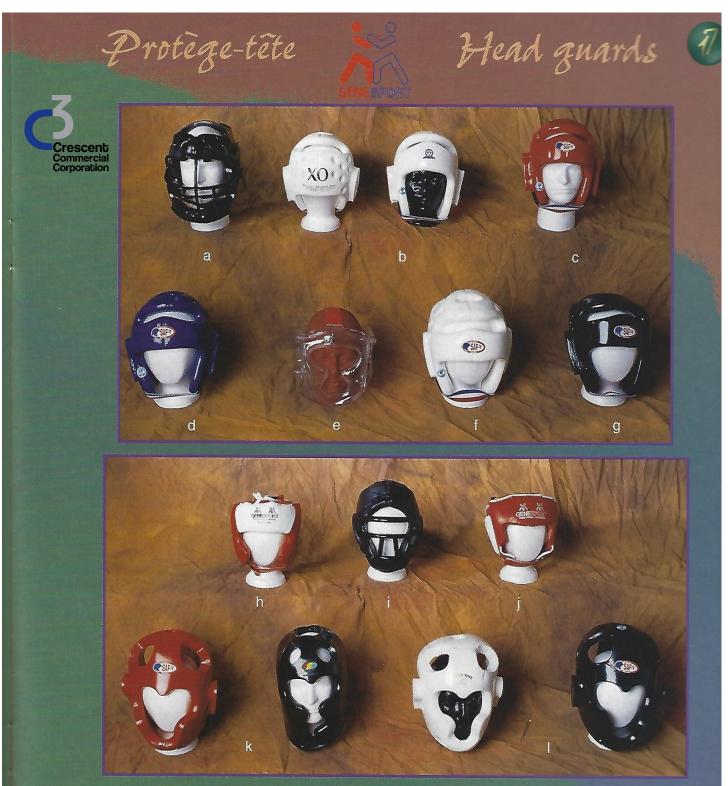

# Head guards

Protège-tête

# Protège-tête en cuir Leather head guards

- de veloro. / Red all leather full face with adjustable velcro closure. 8319b - Noir / Black. menton. / Red & white leather amateur boxing head guard with velcro chin strap. 8320b - Noir. / Black. 83200 - Bleu & blanc. / Blue & white. Leather. Champion series. En quir rouge ou noir. / Red or black leather. 8307 - Cuirette. / Leatherette full face. Leathette reinforced with leather. front et joues. / Leather with padded cast metal nose, cheek & forehead reinforcments. Leather with veloro chin strap. Professional economy. b) 8306 - Populaire en vinyle. / Popular vinyl. 8811 · Amateur en cuir. / Leather amateur. la tête. Fermeture en velcro. / Leather with full top & rear of head protection. Velcro chin strap. K) 8309b - Cuir avec mâchoire. / Leather with jaws. Recouvert de P.U. / P.U. covered. m) 8313 - RAI'S amateur style ouvert en cuir. / RIA'S
  - amateur leather opened faced.

Renonciation: Ce produit ne previent pas tout les blessures. Les coups etivares à la tôte peuvant causer des blessures séneuses (ou la mort). Les coups severes aux autres parties protegées peuvent causer une fracture ou d'autres blessures séneuses Lutilisateur assume tout risque de blessure ou accident Disclaimer: This product will not prevent all injuries. Severe blows to the head may cause serious injury (or death). Severe blows to other protected areas may cause a fracture or other serious injury. Use a foll set of protective gear under full supervision. User assumes all risk of ligury.

# Protège-tête / Head guards

| 2)         | 1797    | -  | Century: en mousse avec grillage en plastique. / Century: foam   |
|------------|---------|----|------------------------------------------------------------------|
|            |         |    | with plastic nose & mouth grill.                                 |
| 6)         | 8420    | 12 | WTF approuvé officiel protège tête XO pour Taekwondo. / Official |
|            |         |    | WTF approved XO Taekwondo head guard.                            |
| C)         | 8424    | -  | Demi-visage rouge. / Red semi-face.                              |
| <b>d</b> ) | 8422    | -  | Demi-visage bleu. / Blue semi-face.                              |
| 0)         | 8316    | -  | Protection junior gonflable transparent avec valve Safe-T. /     |
|            |         |    | Inflatable transparent junior protection with Safe-T valve.      |
| 1)         | 8421    |    |                                                                  |
| 0)         | 8423    | 5  | Demi-visage noir. / Black semi-face.                             |
| 1.1        | 6163635 |    |                                                                  |

 8315 - En P.U. avec grillage pour le nez et la bouche. / P.U. with plastic nose & mouth grill.

- $\begin{array}{l} j) 8322 = \mbox{Protège-tête de boxe demi-visage en cuir. / Leather boxing semi-face.} \\ k) 7963 = \mbox{Jhcon Rhee: Noir. / Black} \end{array}$
- 7963b Blanc. / White. 7963C Rouge. / Red I) 1796 - Jhoon Rhee: protège tête de boxe en mousse avec attache au

menton. / Jhoon Rhee: foam boxing head guard with chin strap.

Renonciation: Protège-tête pour les arts martiaux & la boxe; l'utilisateur assume tout risque de blessure ou accident. Voir renonciation plus détaillé Bisclaimer: Boxing & martial arts head guards; user assumes all risk of injury. See mre detailled disclaimer Équipement de protection