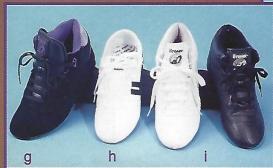

#### Souliers d'entraînement / Training shoes

- Grandeurs disponibles: 4-12. / Available sizes: 4-12. a) 7556 - Style "Kwon": en cuir & canevas blanc. / Kwon style white leather & canvas.
- 7556b Style "Kwon" noir. / Black Kwon style. b) 7550 Cuir blanc. / White leather. c) 7550b Noir. / Black. c) 7553 Cuir blanc. / White leather.

- () 7554 Conflux en cur nor & nylon. / Conflux: black leather & nylon.
- 7857 "Genesport" en nylon blanc. / Genesport white nylon.
- Genesport "Pro": white leather (not shown).

#### Otomix

- g) 2625 Bottines en suède. Noir seulement. Grandeurs: 5-11. Suede leather high tops. Black only. Sizes: 5-11.
- h) 2623 Cuir blanc, Grandeurs: 6-13. / White leather. Sizes: 6-13. 26236 - Noire (pas illustré). / Black (not shown).
- 1) 2524 Bottines en cuir blanc, Grandeurs: 2-15. / White leather high tops. Sizes: 2-15. 2624b - Noir, / Black.