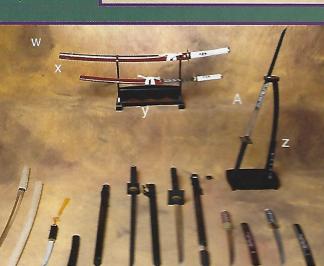

Epées Samourai avec gravure de dragon **Dragon engraved Samourai swords**

- Daito: dragon engraved blade & red scabbard. 93540 - Noire. / Black.
- / Wakizashi: dragon engraved blade & red scabbard. 93605 - Noire, / Black.
- Deluxe wooden "Kiri" double stand.
- 2) 3139 Porte-épée vertical. / Upright stand.

### Ninja swords / Les épées Ninja

- Épée Japonais de Ninja avec gravure de dragon & étui. Dragon engraved Japanese Ninja sword with scabbard. B) 9353 - "Shira saya": épée Japonais de 40" de luxe avec étui naturel. / "Shira saya": 40" deluxe Japanese sword with natural scabbard.
- C) 9314 Épée Japonais de survie Ninja complèt: épée, coute: trousse de survie et étui. / Complete Japanese Ninja survival sword: sword, knife, survival kit & scabbard
- Stainless steel sharpened Ninja sword



### Kaiken



| CENE .                                                                                                                                                             |                                                                                                                |                                                                                         |
|--------------------------------------------------------------------------------------------------------------------------------------------------------------------|----------------------------------------------------------------------------------------------------------------|-----------------------------------------------------------------------------------------|
|