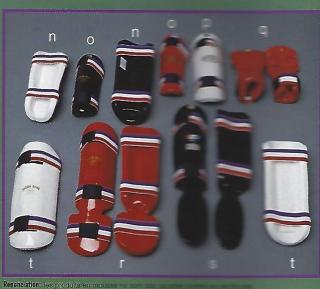

#### Grandeurs: TP, P, M, G, TG & junior. Couleurs: rouge ou

- Sizes XS, S, M, L, XL & junior. Colours: red or black.
- 2003 Cobra chop FIST-N-WRIST: Protage-poings at pogness
   Cobra chop FIST-N-WRIST.
- D) OUUD 
  Protect-O-Punch FIST-N-WRIST: Protege-puncts at pognets. Protect-O-Punch FIST-N-WRIST.
- C) 7975 ~ Protège pieds et tiblias avec taille austable aux talor Shin & boot with adjustable heet.
- d) 7973b Protège-tibias et cou-de-pieds. / Shin & instep.

# Protection "Safe-T"en mousse / Foam "Safe-T" protection

Grandeurs: TP, P. M. G. TG &junior. Couleurs: rouge, blanc. noir & b

- Sizes XS, S, M, L, XL & junior. Colours: red, white, black & blac.
- 6) 7949 Bionic Punch sans pouces. / Thumbless Bionic Punch
- f) 7947a Protège-jointures. / Knuckle punch.
- g) 7951 Bionic Punch: doigts cachés. / Bionic Punch: concealed fingers
- n) 7945 Bionic Chop. / Bionic Chop.
- ) 7953 "Bionic Chop"; sans lacets. / Laceless Bionic chop.
- ]) 7952 Bionic punch: doigts cachés. / Bionic punch: concealed fingers.

# **Protection Jhoon Rhee / Protection**

Grandours, TP, P, M, G, TG & junior. Couleurs: rouge, blanc, non & blanc, star & blanc

- K) 7907 Bionic kick
- 79950 "Master kick, Cou double, Stré à Intérieur Support de semetie sans lacefs. / Double neck. Added inside ribbing. Lacefess sole support.
- m) 7946 Protege-pieds convertibles, rajoute des laces pour en poil protongé / Convertible kick: convert to laced kick for prolonged use.
  - 79468 rouge / red
     79460 nome / black

     79466 blanc / white
     79460 black / black
- n) 79445 Protège bras adulte double epasseur convertien protège-bra juniors. / Double thick adult ann protection, converts into junior shin protection.
- O) 7956 ~ Protège-tibia junior / protège bras adulta, r Junior safe-T-shin / adult safe-T arm.
- p) 7958 Protège-tible adulte. / Adult Safe-T Shin
- Q) 7948 Quick punch: sans lacets. / Laceless.
- r) 7959 Protego-tibia et cou-de-pied. Double spanseur / Double thick Shin-Step.
- S) 7943 Languette tibia double épaisseur. / Double thick Shin-tongue.
  - 7933 \* Safe-T-shin extra large double, adulte
    - Extra large adult double Safe-T-shin.