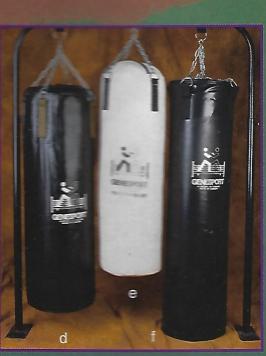

Our heavy bags are available in leather, ballistic tear-proof nylon. Vintex and canvas and are reinforced with multiple stitching & an inner lining. Non tamishable hardware included.

 COUC - Writex double, Couleurs: vert, bleu, noir, blane & rouge, 75 lb; 40" x 14" / Lined Vintex Colours: green, blue, black, white & red.
 2881 - Vintex noir avec capacite de 100 lb de licau. / 100 lb capacity black

Vintex water bag. C) 8872 - Guir robuste & doubture. 1an de garantie. 65 lb / Strong lined leather with inner pocket. 1 year gue d) 8861 - Vintex double. 90 lb: 42" x 14" / Lined Vintex.

) 8861 - Vintex double. 90 lb: 42" x 14" / Lined Vintex. ) 8844 - Vintex double. 70 lb / Lined Vintex.

- f) 2882 Vintex avec la capacité de 130 lb de l'eau. / **130 lb capacity Vintex water bag**
- (g) 664.3 Nylon ballistique double, 55 lb; 30° x 14° / Lined ballistic nylon.
   (h) 8855 Mini sac junior en canevas, 30 lb; 22° x 12° / Canvas junior mini bag.
- (1) CCCC Mini sac junior en canevas, 30 ib; 22 x 12 / Canvas junior mini <u>1)</u> 8842 - Nylos ballistique doublé, 50 b; 24 x 12 / Lined ballistic nylos.
- 1) 8845 Canevas double 75 lb. 42" x 14" / Lined canvas.
- $\dot{k}$  8841 Canevas doublé, Couleurs assorties, 40 lb: 24° x 12"
- Lined canvas. Assorted colours.
- 8847 Nylon ballistique doublé. Style traditionel. 80 lb: 42" x 14" / Extra heavy duty lined ballistic nylon with traditional finish.
- 8873 Ouir robuste & doublare fan de gerantie. 75 lb: 42° x 14°. / Strong lined leather with inner pocket. 1 year guarantee.
- 8874 Cuir robusts & doubliare, 2ans de garantie, 90 lb; 43° x 15° Strong lined leather with inner pocket, 2 year guarantee.