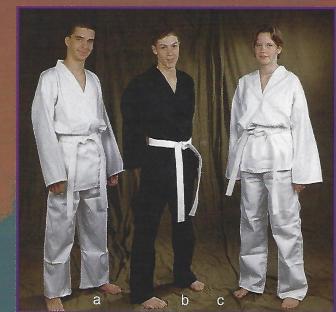

# Uniformes exquises / Exquisite uniforms

222a - Karatéghi blanc exquis: Le champion des

15oz, souple, de qualité superbe avec 7 surpiqures au bas des pantalons et manches. Pantalons: cordon à la taille. Veste: sous bras ventilés. Notre Karatéghi de haute gamme estidéal pour le Karaté et le Jujitsu. Grandeurs: 4-8 (demi-points aussi disponibles). Presenté par Jean-Yves Theriault, Champion Mondial poids moyen et léger lourd de kickboxing. / Exquisite white Karateghi: The champion of all Karate suits bar none! 100% cotton 15oz brushed duck canvas with septilinear stitching on pant & sleeve cuffs. Pants: traditional cord waist. Jacket: vented under arms. Our super deluxe Karatéghi is ideal for Karaté & Jujitsu. Sizes: 4-8 (1/2 sizes available). Modeled by Jean-Yves Theriault - world champion middle weight & light heavy weight kickboxer.

b) 2222b - Noir. / Black.

- 2501 Dobok pour WTF Taekwondo, de haute gamme. Agreable tissu côtelé 55% coton & 45% polyester. Encolure en V, écusson en caoutchouté sur la manche, insigne Genesport brodé à droite de la poitrine & insigne WTF au plexus. Taille avec élastique & cordon. Grandeurs disponibles: 3-8 (ceinture non comprise). / Super deluxe WTF Taekwondo dobok: exquisite ribbed material of 55% cotton & 45% polyester. V-neck suit with rubberized crest on sleeve, embroidered Genesport crest on right chest & WTF insignia at solar plexus. Elastic & cord combination waist. Sizes: 3-8 (belt not included).
   2502 Dobok pour WTF Taekwondo, de haute gamme. Encolure en V noire pour les ceintures noires. / Super deluxe WTF Taekwondo dobok
- with a black V-neck for black belts. 2521 - Dobok traditionnelle pour Taekwondo en polycoton lavé/porté. Taekwondo imprimé sur le dos. (pas illustré). / Medium weight traditional Taekwondo dobok. Polycotton wash-n-wear. Taekwondo printed on back (not shown).
- 25324 Dobok traditionnelle extra fort pour Taekwondo en coton. Taekwondo imprimé sur le dos. (pas illustré). / Extra heavy duty cotton traditional Taekwondo dobok Taekwondo printed on back (not shown).
- 2810 Super Karatéghi: n'importe couleur (pas illustré). / Super Karatéghi: any colour (not shown).

# Uniformes / Uniforms

book as narrows of a laxe avec encolure en V. Sergé blanc de 8 1/2 oz en 55% soton, 45% polyester. Taile avec dastque & cordon. Grandeurs: 00-6 (centure incluse). / Deluxe V-neck Taekwondo dobok.. White 8 1/2 oz twill, 55% cotton, 45% polyester. Elastic & cord combination waist. Sizes: 00-6 (beit included). 2802D ~ Merie en noir Same in black.

b) 2705 - ur

traditionnel noir ,en coton eerge 55% coton, 45% polyester Taille avec elastique & corden. Grandeurs: 000-8. / Traditional deluxe Karate uniform. Black 8.1/2 oz

 twill, 55% cotton, 45% polyester. Elastic & cord combination waist. Sizes: 000-8.

 c) 2301 - Uniforme en coton 100% avec taille élastique. Grandeurs: 000-8. Couleurs: blanc, noir.

 / 100% cotton uniform with elastic waist. Sizes: 000-8. Colours: white, black.

 cl) 2212 - Uniforme de coton 100% noir avec taille élastique. Grandeurs: 000-8. / Black 100% cotton uniform with elastic waist. Sizes: 000-8.

 cotton uniform with elastic waist. Sizes: 000-8.

 2213 - Même en blanc. / Same in white.

 e) 2626 - Karatéghi traditionnel de 100% coton de couleur naturel, Grandeurs: 0-8. /

Traditional Karateghi: 100% natural colour cotton. Sizes: 0-8.