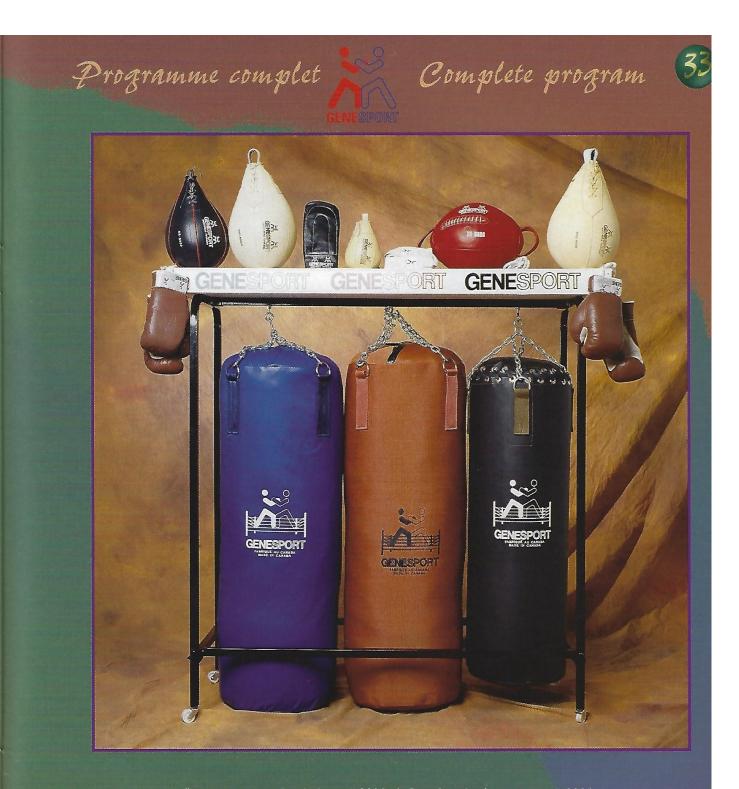

# Equipement d'entraînement / Training equipment

ternissant. / All items are sold separately. Heavy bags come with non-tarnishing hardware.

- a) 8880 Support residentiel. / Residential stand.
  b) 8822 Plateforme 'Super Pro'' (optionnel / optional).
  c) 8771 13 1/2' Ballon poire en cuir avec jointures. /
- Leather velted speed bag.
- () 8874 Cuir avec fini de luxe. 1 an de garantie. 90 ib: 43° x 15° / Leather with deluxe finish. 1 year guarantee.
- Lined Vintex with Taekwondo insignia.
- Velted double end bag with single shock cord.

# **Ballons à deux bouts / Kick timing double end bags**

- Intérieur en mousse. / "Rapido": foam filled, light weight workout bag. in 2 tone Vintex.
- h) 8791 Ballon à deux bouts. / Kick timing double end bag.
- 1) 8795 Le "Stout" sac d'entraînement lèger ultra rapide en Vintex 2 tons. Bourré de mousse. / "Stout": foam filled, light weight workout bag. in 2 tone Vintex.

Ballons à deux bouts en cuir / Leather double end balls hauteurs. / Ideal for various altitude high speed kick training.

- $k \rangle \ 7000$  De luxe avec jointures. / Deluxe veited.
- 1) 6600 Ultra robuste. / Heavy duty.
  - - rapide. / Great for lightening fast action & reflex training.