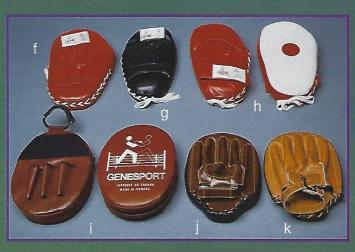

# **Coussins d'avant-bras / Forearm pads** a) 9008 - Vintex 4" x 9" x 16". b) 9003 - Coussin circulaire special en cuir. 8" dia. x 14".

Special circular leather striking arm pad. C) 9001 - Standard en Vintex. 2" x 10" x 16". / Standard, Vintex. Deluxe leather heavy duty Thai pad. Vinyl & canvas covered junior Thai pad.

#### Mitaines d'entraîneur en cuir Leather coacher mitts

- (i) 8701 ~ Large, semi-ferme. / Large, semi hard.
   (j) 8710 ~ Pett, semi-ferme. / Small, semi hard.
   (i) 8702~ Extra large, semi-ferme. / Extra large, semi hard.
   (i) 8704 ~ Ferme. / Hard.
- i) 8711 Extra forme. / Extra hard.
- K) 8712 Ferme de luxe. / Deluxe hard.

# Cibles, Makiwara, Nukite renshu / Targets, Makiwara, Nukite renshu

| I) 7964 - Cible Jhoon Rhee. / Jhoon-Rhee Safe T-target.             |
|---------------------------------------------------------------------|
| m) 9018 - Makiwara avec cournoes. 4 1/2" x 10" x 1/2". /            |
| Makiwara with straps.                                               |
| n) 7965 - Jhoon Rhee cible de luxe. /                               |
| Jhoon-Rhee Deluxe Safe-T-Target.                                    |
| 0) 9020 - Poche à makiwara (illustrée vide) en textile 3" x 12". /  |
| Fillable makiwara fabric casing (shown empty).                      |
| p) 8916 - Palette de Taekwondo double extra spéciale recouverte de  |
| vinyle. / Extra special vinyl covered double                        |
| Taekwondo paddle.                                                   |
| Q) 9019 - Makiwara en tissu 5/8" x 8' x 12". / Fabric Makiwara.     |
| r) 9037 - Super endurcisseur octogonal pour paume en Vintex renform |
| Rempti avec 15 lb de billes de plomb ou poudre métallique.          |
| 15 lb super octagonal palm hardener. Reinforced Vintex.             |