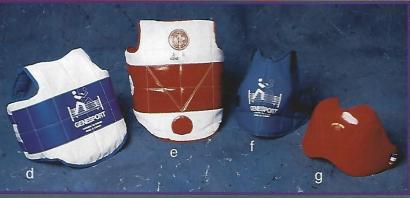

# Protection de style Shorinji Ryu / Shorinji Ryu style protection

- a) 8233 Plastron "Super Safe" en fibre de verre moulé & couesiné recouvert de cuir. Blanc, noir ou rouge. Importé du Japon. / Super Safe leather covered padded fiberglass chest protector. White,r black or red. Imported from Japan.
- 5) 8234 "Super Safe" Koshiki en cuir avec visière. Blanc ou noir, Importé du Japon. / "Super safe" leather Koshiki with special visor. White or black. Imported from Japan.
- C) 8285 Visière de remplacement pour #8284. / Plastic replacement shield for #8234.

# Plastrons et accessoires / Chest protection & accessories

| uj ozuu - | Plastron de Karate ou laekwondo. /          |
|-----------|---------------------------------------------|
|           | Karate or Taekwondo chest guard.            |
| e) 8201 - | WTF Taekwondo. / WTF Taekwondo.             |
| f) 8221 - | Protect-O-Bra ajustable pour dames & filler |
|           | Ladies adjustable protect-0-Bra.            |
| g) 7960 - | Safe-T-Rib Jhoon Rhee pour hommes. /        |
|           | Jhoon Rhee men's Safe-T-Rib.                |
| h) 7961 - | Safe-T-Rib Jhoon Rhee pour femmes. /        |
|           | Jhoon Rhee ladie's Safe-T-Rib.              |
| i) 8222 - | Protège-publis plus sous-vêtement pour dat  |
|           | Ladies pubi-guard & underwear.              |
| A BABB    |                                             |

- - Reversible WTF Taekwondo chest guard.