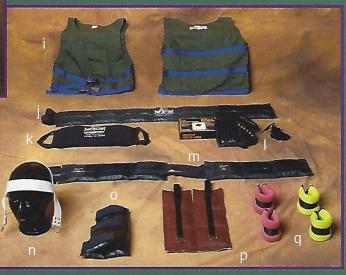

# **Protection FIST / FIST protection**

aux États-Unis. / Used by police forces, RCMP & other enforcement agencies in Canada & the United States.

- a) 333 Ens. policier spécial préassemble. Protège tête compris. Special preassembled police suit complete with head guard.
- en LEXAN. / All around head protection with full face LEXAN unbreakable shield.
- C) 100 Epaule et bicep / Shoulder & bicep.

- d) 101 Avant-bras. / Forearm.
  e) 102 Poirrine et dos. / Chest & back.
  f) 103 Ame et fesses. / Groin & buttock.
  g) 104 Cuisse. / Thigh.
  h) 105 Tibla. / Shin.
- i) 106 Sac. / Carry bag.

# Équipements optionnels / Optional equipment

110 - Renfort pour potrine. / Chest reinforcement. 111 - Tibla et cou de pied. / Shin instep. I) 112 - Protection pour moliet et tendon d'Achille. Calf & achilles protector. m) 113 - Protection poitrine et côtes Chest protector side extenders. Inside elbow protectors. 0) 115 - Extra protection pour l'aine et les fesses. / Extra protection for groin & buttock. p) 116 - Gants. / Gloves. q) 117 - Renfort pour cuisse. / Thigh reinforcement. 118 - Renfort pour haut bras. / Upper arm reinforcement. S) 119 - Protège cou. / Neck protector. t) 120 - Vidéo pour produit # 333. / Product video for # 333 suit. Cibles & boncliers