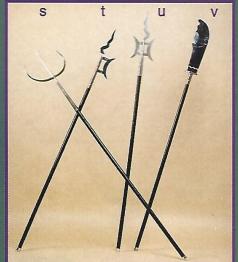

### Armes en bois / Wooden weapons

### 92930 - Joust extra forte de 5'. / 5' extra heavy duty Joust.

- 9305
   Bamboo Naginata.

   92937
   Be de 6' recouvert de mousse. / 6' foam covered Bo.

   92936
   Bo de 5' recouvert de mousse. / 5' foam covered Bo.
- 930 Bo effilé de 51/2' en bois chinois. / 51/2' tapered Chinese wood Bo.
- $\begin{array}{l} F) \begin{array}{l} 9304 & \mbox{ Bo effile de 5' en bois fini à la main. } \ 5' \ tapered \ hand \ finished \ wood \ Bo. \\ G) \begin{array}{l} 92335 & \ Jo \ de \ 4' \ effile. \\ \end{array} \ 7 \ 4' \ tapered \ Jo. \end{array}$
- H) 9229 Jo droit de 4'. / 4' straight Jo.