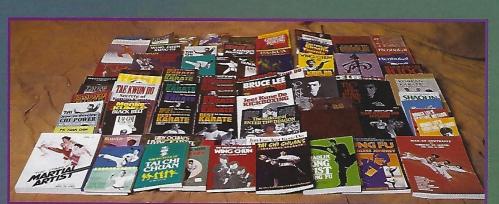

#### Chapeaux western / Western hats )) 9572 - Chapeaux western du Texas en feutre de qualité. Couleurs:

beige, brun & kaki. Grandeurs: 6 7/8 - 7 1/2. / Quality felt Texas western hats. Colours: tan, brown & khaki. Sizes: 6 7/8 - 7 1/2.

# **Bandeaux** / Head bands

- k) 9554 Ninja (2 couleurs / 2 colours).

- h) 9559 Drapeau japonais. / Japanese flag.
- o) 9562 Karate (2 couleurs / 2 colours).
- p) 9552a Ratine extensible Karaté. / Terry-elasticized: Karate.
- 0) 95520 Ratine extensible TKD. / Terry-elasticized: TKD.