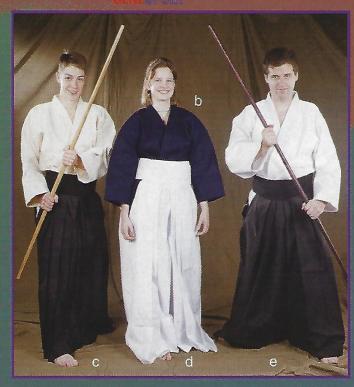

# Hakamas & Kendo

Hakamas & Kendo J

| Hapkido                                                    |
|------------------------------------------------------------|
| a) 5333 - Ensemble de hapkide. / Hapkide suit.             |
| Hakamas                                                    |
| b) 6237 - Veste speciale de Kendo bleue marine.            |
| Grandeurs: 3-7 / Special navy blue Kendo                   |
| jacket. Sizes: 3-7.                                        |
| C) 6121 - Hakama de luxe. Grandeurs: 23-32. /              |
| Deluxe Hakama. Sizes: 23-32.                               |
| d) 6123 - Hakama standard blanc Grandeurs: 23-32.          |
| Standard white Hakama. Sizes: 23-32.                       |
| $\Theta$ ) 6122 - Hakama standard noir. Grandeurs 23-32. / |
| Standard black Hakama, Sizes: 23-32.                       |
| f) 9599 - Bo démontable. / Dismantiable Bo.                |
|                                                            |