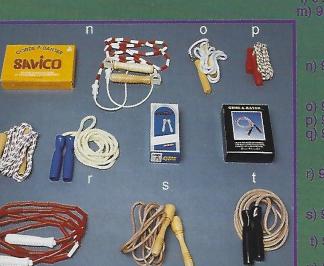

### **Cordes à danser / Skipping ropes**

- n) 9100 SAVICO 9' ajustable avec centre détachable, liv inclus. / 9' SAVICO adjustable with detachable ce Instruction book included.
- 0) 9122 9',en polymère. / 9' polymer. p) 9121 8', econe junior. / 8', junior economy. q) 9120-9 Ajustable à 9 pieds. / Adjustable to 9 foot length. 9120-12 Ajustable à 12 pieds. / Adjustable to 12 foot length.
- r) 9129 9 en nylon avec roulement à billes super vite (pesses optionnelies). / 9' nylon super speed ball bearing (w optional).
  - 8 1/2 leather with ball bearing.
- () 9126 9'gros cuir de 3'8', roulement à billes avec per
- 9' heavy 3/8" leather, ball bearing, weighted ha U) 9123 - 9' extra fort / 9' extra heavy gage beaded.
- V) 9131 Poids, optionel en acier pour poignées # 19126, 19