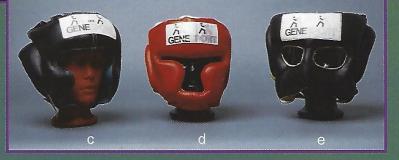

# Protège-tête en cuir Leather head guards

- de veloro. / Red all leather full face with adjustable velcro closure. 8319b - Noir / Black. menton. / Red & white leather amateur boxing head guard with velcro chin strap. 8320b - Noir. / Black. 83200 - Bleu & blanc. / Blue & white. Leather. Champion series. En quir rouge ou noir. / Red or black leather. 8307 - Cuirette. / Leatherette full face. Leathette reinforced with leather. front et joues. / Leather with padded cast metal nose, cheek & forehead reinforcments. Leather with veloro chin strap. Professional economy. b) 8306 - Populaire en vinyle. / Popular vinyl. 8811 · Amateur en cuir. / Leather amateur. la tête. Fermeture en velcro. / Leather with full top & rear of head protection. Velcro chin strap. K) 8309b - Cuir avec mâchoire. / Leather with jaws. Recouvert de P.U. / P.U. covered. m) 8313 - RAI'S amateur style ouvert en cuir. / RIA'S
  - amateur leather opened faced.

Renonciation: Ce produit ne previent pas tout les blessures. Les coups etivares à la tôte peuvant causer des blessures séneuses (ou la mort). Les coups severes aux autres parties protegées peuvent causer une fracture ou d'autres blessures séneuses Lutilisateur assume tout risque de blessure ou accident Disclaimer: This product will not prevent all injuries. Severe blows to the head may cause serious injury (or death). Severe blows to other protected areas may cause a fracture or other serious injury. Use a foll set of protective gear under full supervision. User assumes all risk of ligury.