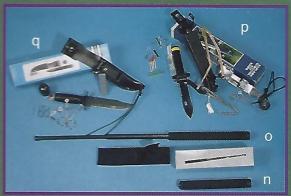

# **Protection FIST / FIST protection**

aux États-Unis. / Used by police forces, RCMP & other enforcement agencies in Canada & the United States.

- a) 333 Ens. policier spécial préassemble. Protège tête compris. Special preassembled police suit complete with head guard.
- en LEXAN. / All around head protection with full face LEXAN unbreakable shield.
- C) 100 Epaule et bicep / Shoulder & bicep.

- d) 101 Avant-bras. / Forearm.
  e) 102 Poirrine et dos. / Chest & back.
  f) 103 Ame et fesses. / Groin & buttock.
  g) 104 Cuisse. / Thigh.
  h) 105 Tibla. / Shin.
- i) 106 Sac. / Carry bag.

# Équipements optionnels / Optional equipment

110 - Renfort pour potrine. / Chest reinforcement. 111 - Tibla et cou de pied. / Shin instep. I) 112 - Protection pour moliet et tendon d'Achille. Calf & achilles protector. m) 113 - Protection poitrine et côtes Chest protector side extenders. Inside elbow protectors. 0) 115 - Extra protection pour l'aine et les fesses. / Extra protection for groin & buttock. p) 116 - Gants. / Gloves. q) 117 - Renfort pour cuisse. / Thigh reinforcement. 118 - Renfort pour haut bras. / Upper arm reinforcement. S) 119 - Protège cou. / Neck protector. t) 120 - Vidéo pour produit # 333. / Product video for # 333 suit. Cibles & boncliers