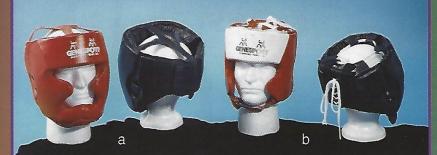

# Head guards

Protège-tête

# Protège-tête en cuir Leather head guards

- de veloro. / Red all leather full face with adjustable velcro closure. 8319b - Noir / Black. menton. / Red & white leather amateur boxing head guard with velcro chin strap. 8320b - Noir. / Black. 83200 - Bleu & blanc. / Blue & white. Leather. Champion series. En quir rouge ou noir. / Red or black leather. 8307 - Cuirette. / Leatherette full face. Leathette reinforced with leather. front et joues. / Leather with padded cast metal nose, cheek & forehead reinforcments. Leather with veloro chin strap. Professional economy. b) 8306 - Populaire en vinyle. / Popular vinyl. 8811 · Amateur en cuir. / Leather amateur. la tête. Fermeture en velcro. / Leather with full top & rear of head protection. Velcro chin strap. K) 8309b - Cuir avec mâchoire. / Leather with jaws. Recouvert de P.U. / P.U. covered. m) 8313 - RAI'S amateur style ouvert en cuir. / RIA'S
  - amateur leather opened faced.

Renonciation: Ce produit ne previent pas tout les blessures. Les coups etivares à la tôte peuvant causer des blessures séneuses (ou la mort). Les coups severes aux autres parties protegées peuvent causer une fracture ou d'autres blessures séneuses Lutilisateur assume tout risque de blessure ou accident Disclaimer: This product will not prevent all injuries. Severe blows to the head may cause serious injury (or death). Severe blows to other protected areas may cause a fracture or other serious injury. Use a foll set of protective gear under full supervision. User assumes all risk of ligury.