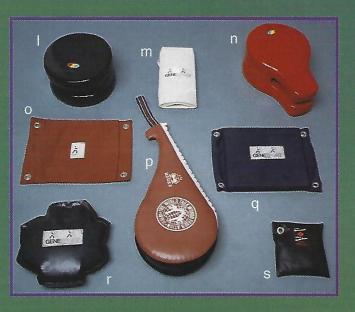

# Cibles, Makiwara, Nukite renshu / Targets, Makiwara, Nukite renshu

| I) 7964 - Cible Jhoon Rhee. / Jhoon-Rhee Safe T-target.             |
|---------------------------------------------------------------------|
| m) 9018 - Makiwara avec cournoes. 4 1/2" x 10" x 1/2". /            |
| Makiwara with straps.                                               |
| n) 7965 - Jhoon Rhee cible de luxe. /                               |
| Jhoon-Rhee Deluxe Safe-T-Target.                                    |
| 0) 9020 - Poche à makiwara (illustrée vide) en textile 3" x 12". /  |
| Fillable makiwara fabric casing (shown empty).                      |
| p) 8916 - Palette de Taekwondo double extra spéciale recouverte de  |
| vinyle. / Extra special vinyl covered double                        |
| Taekwondo paddle.                                                   |
| Q) 9019 - Makiwara en tissu 5/8" x 8' x 12". / Fabric Makiwara.     |
| r) 9037 - Super endurcisseur octogonal pour paume en Vintex renform |
| Rempti avec 15 lb de billes de plomb ou poudre métallique.          |
| 15 lb super octagonal palm hardener. Reinforced Vintex.             |

Lead shot or metal powder filled. poudre métallique, 5" x 5". / Suspendable Nukite Renshu

hardener. Lead shot or metal powder filled.

23 Équipement d'entraînement