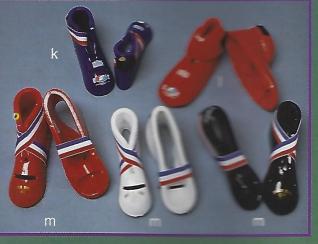

#### Grandeurs: TP, P, M, G, TG & junior. Couleurs: rouge ou

- Sizes XS, S, M, L, XL & junior. Colours: red or black.
- 2003 Cobra chop FIST-N-WRIST: Protage-poings at pogness
   Cobra chop FIST-N-WRIST.
- D) OUUD 
  Protect-O-Punch FIST-N-WRIST: Protege-puncts at pognets. Protect-O-Punch FIST-N-WRIST.
- C) 7975 ~ Protège pieds et tiblias avec taille austable aux talor Shin & boot with adjustable heet.
- d) 7973b Protège-tibias et cou-de-pieds. / Shin & instep.

# Protection "Safe-T"en mousse / Foam "Safe-T" protection

Grandeurs: TP, P. M. G. TG &junior. Couleurs: rouge, blanc. noir & b

- Sizes XS, S, M, L, XL & junior. Colours: red, white, black & blac.
- 6) 7949 Bionic Punch sans pouces. / Thumbless Bionic Punch
- f) 7947a Protège-jointures. / Knuckle punch.
- g) 7951 Bionic Punch: doigts cachés. / Bionic Punch: concealed fingers
- n) 7945 Bionic Chop. / Bionic Chop.
- ) 7953 "Bionic Chop"; sans lacets. / Laceless Bionic chop.
- ]) 7952 Bionic punch: doigts cachés. / Bionic punch: concealed fingers.

# **Protection Jhoon Rhee / Protection**

Grandours, TP, P, M, G, TG & junior. Couleurs: rouge, blanc, non & blanc, star & blanc

- K) 7907 Bionic kick
- 79950 "Master kick, Cou double, Stré à Intérieur Support de semetie sans lacefs. / Double neck. Added inside ribbing. Lacefess sole support.
- m) 7946 Protege-pieds convertibles, rajoute des laces pour en poil protongé / Convertible kick: convert to laced kick for prolonged use.
  - 79468 rouge / red
     79460 nome / black

     79466 blanc / white
     79460 black / black
- n) 79445 Protège bras adulte double epasseur convertien protège-bra juniors. / Double thick adult ann protection, converts into junior shin protection.
- O) 7956 ~ Protège-tibia junior / protège bras adulta, r Junior safe-T-shin / adult safe-T arm.
- p) 7958 Protège-tible adulte. / Adult Safe-T Shin
- Q) 7948 Quick punch: sans lacets. / Laceless.
- r) 7959 Protego-tibia et cou-de-pied. Double spanseur / Double thick Shin-Step.
- S) 7943 Languette tibia double épaisseur. / Double thick Shin-tongue.
  - 7933 \* Safe-T-shin extra large double, adulte
    - Extra large adult double Safe-T-shin.