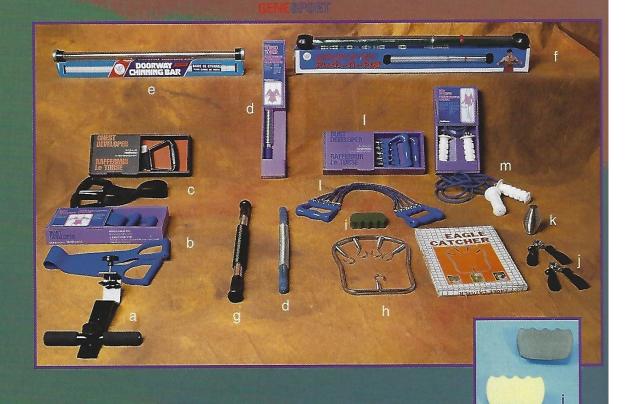

### Équipement d'entraînement / Training equipment

bar.

|   | 9163 - | Barre pour redressements assis amovible, pour bas de la porte |
|---|--------|---------------------------------------------------------------|
|   |        | Door base sit up bar.                                         |
| 6 | 9162 - | Développeur de buste en caoutchouc pour femme. /              |
|   |        | Ladies rubber chest developer                                 |
| C | 9161 - | Développeur de buste en caoutchouc pour homme. /              |
|   |        | Men's rubber chest developer.                                 |
| d | 91483  | - Barre torsion pour femme avec ressort simple. /             |
|   |        | Single spring woman's twister.                                |
| 0 | 9149 - | Barre pour chin-ups pour cadre de la porte. / Doorway chin up |

- Strongman "Push-n-pull" worker.
- Men's single spring twister.
- h) 9159 Eagle catcher. 1) 9155 Exerciseur en mousse pour les mains. / Foam hand grip.
- The original Hand grips (sold as pair).
- Paim-thumb-forearm exerciser.
- 1) 9160 Extenseur 'Shock cord' élastique. / Shock cord expander
  - 9' ball bearing skip rope.