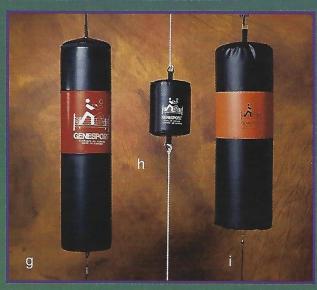

Our heavy bags are available in leather, ballistic tear-proof nylon. Vintex and canvas and are reinforced with multiple stitching & an inner lining. Non tamishable hardware included.

 COUC - Writex double, Couleurs: vert, bleu, noir, blane & rouge, 75 lb; 40" x 14" / Lined Vintex Colours: green, blue, black, white & red.
 2881 - Vintex noir avec capacite de 100 lb de licau. / 100 lb capacity black

Vintex water bag. C) 8872 - Guir robuste & doubture. 1an de garantie. 65 lb / Strong lined leather with inner pocket. 1 year gue d) 8861 - Vintex double. 90 lb: 42" x 14" / Lined Vintex.

) 8861 - Vintex double. 90 lb: 42" x 14" / Lined Vintex. ) 8844 - Vintex double. 70 lb / Lined Vintex.

- f) 2882 Vintex avec la capacité de 130 lb de l'eau. / **130 lb capacity Vintex water bag**
- (g) 664.3 Nylon ballistique double, 55 lb; 30° x 14° / Lined ballistic nylon.
   (h) 8855 Mini sac junior en canevas, 30 lb; 22° x 12° / Canvas junior mini bag.
- (1) CCCC Mini sac junior en canevas, 30 ib; 22 x 12 / Canvas junior mini <u>1)</u> 8842 - Nylos ballistique doublé, 50 b; 24 x 12 / Lined ballistic nylos.
- 1) 8845 Canevas double 75 lb. 42" x 14" / Lined canvas.
- $\dot{k}$  8841 Canevas doublé, Couleurs assorties, 40 lb: 24° x 12"
- Lined canvas. Assorted colours.
- 8847 Nylon ballistique doublé. Style traditionel. 80 lb: 42" x 14" / Extra heavy duty lined ballistic nylon with traditional finish.
- 8873 Ouir robuste & doublare fan de gerantie. 75 lb: 42° x 14°. / Strong lined leather with inner pocket. 1 year guarantee.
- 8874 Cuir robusts & doubliare, 2ans de garantie, 90 lb; 43° x 15° Strong lined leather with inner pocket, 2 year guarantee.