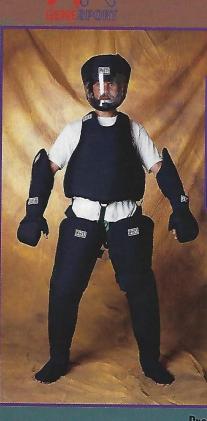

#### Grandeurs: TP, P, M, G, TG & junior. Couleurs: rouge ou

- Sizes XS, S, M, L, XL & junior. Colours: red or black.
- 2003 Cobra chop FIST-N-WRIST: Protage-poings at pogness
   Cobra chop FIST-N-WRIST.
- D) OUUD 
  Protect-O-Punch FIST-N-WRIST: Protege-puncts at pognets. Protect-O-Punch FIST-N-WRIST.
- C) 7975 ~ Protège pieds et tiblias avec taille austable aux talor Shin & boot with adjustable heet.
- d) 7973b Protège-tibias et cou-de-pieds. / Shin & instep.

# Protection "Safe-T"en mousse / Foam "Safe-T" protection

Grandeurs: TP, P. M. G. TG &junior. Couleurs: rouge, blanc. noir & b

- Sizes XS, S, M, L, XL & junior. Colours: red, white, black & blac.
- 6) 7949 Bionic Punch sans pouces. / Thumbless Bionic Punch
- f) 7947a Protège-jointures. / Knuckle punch.
- g) 7951 Bionic Punch: doigts cachés. / Bionic Punch: concealed fingers
- n) 7945 Bionic Chop. / Bionic Chop.
- ) 7953 "Bionic Chop"; sans lacets. / Laceless Bionic chop.
- ]) 7952 Bionic punch: doigts cachés. / Bionic punch: concealed fingers.

# **Protection Jhoon Rhee / Protection**

Grandours, TP, P, M, G, TG & junior. Couleurs: rouge, blanc, non & blanc, star & blanc

- K) 7907 Bionic kick
- 79950 "Master kick, Cou double, Stré à Intérieur Support de semetie sans lacefs. / Double neck. Added inside ribbing. Lacefess sole support.
- m) 7946 Protege-pieds convertibles, rajoute des laces pour en poil protongé / Convertible kick: convert to laced kick for prolonged use.
  - 79468 rouge / red
     79460 nome / black

     79466 blanc / white
     79460 black / black
- n) 79445 Protège bras adulte double epasseur convertien protège-bra juniors. / Double thick adult ann protection, converts into junior shin protection.
- O) 7956 ~ Protège-tibia junior / protège bras adulta, r Junior safe-T-shin / adult safe-T arm.
- p) 7958 Protège-tible adulte. / Adult Safe-T Shin
- Q) 7948 Quick punch: sans lacets. / Laceless.
- r) 7959 Protego-tibia et cou-de-pied. Double spanseur / Double thick Shin-Step.
- S) 7943 Languette tibia double épaisseur. / Double thick Shin-tongue.
  - 7933 \* Safe-T-shin extra large double, adulte
    - Extra large adult double Safe-T-shin.