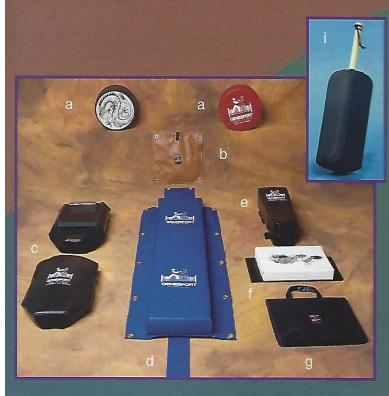

| Équipement de boxe                                                                               | Boxing equipment C                                                                                                                                                                                                                                                                                                                                                                                                                                                                                                                                                                                                                                                                                                                                                                                                                                                                                                                                                                                                           |
|--------------------------------------------------------------------------------------------------|------------------------------------------------------------------------------------------------------------------------------------------------------------------------------------------------------------------------------------------------------------------------------------------------------------------------------------------------------------------------------------------------------------------------------------------------------------------------------------------------------------------------------------------------------------------------------------------------------------------------------------------------------------------------------------------------------------------------------------------------------------------------------------------------------------------------------------------------------------------------------------------------------------------------------------------------------------------------------------------------------------------------------|
|                                                                                                  |                                                                                                                                                                                                                                                                                                                                                                                                                                                                                                                                                                                                                                                                                                                                                                                                                                                                                                                                                                                                                              |
| h<br>k<br>k<br>o                                                                                 | <ul> <li>Protège-parties en cuir pour boxeurs<br/>boxer's leadter groin protectors</li> <li>a) 8332 - Protege-partie en ouir "tuff Wear" /<br/>Tuff Wear all leatter groin protector.</li> <li>b) 82271 - Protege-partie "Genesport" en ouir rouge. /<br/>Genesport all leatter red groin protector.</li> <li>c) 8227 - Protege-partie "Genesport" en ouir nour. /<br/>Genesport all leatter black groin protector.</li> <li>a) 8544 - Protege-partie séne Champion en ouir de haute qualite /<br/>All leatter top quality Champion series groin protector.</li> <li>a) 8144W - 14 oz "Super Pro" pouce attache, fermeture de velor. / Super<br/>Pro boxing glove: tied thumb, veloro closure.</li> <li>a) 8331 - 10 oz "Tuff Wear": rouge &amp; noir. / Red &amp; black.</li> <li>a) 8330 - 8 oz "Tuff Wear": rouge &amp; noir. / Red &amp; black.</li> </ul>                                                                                                                                                               |
| p<br>q<br>y<br>y<br>y<br>y<br>y<br>y<br>y<br>y<br>y<br>y<br>y<br>y<br>y<br>y<br>y<br>y<br>y<br>y | Gants de sac en cuir & bandages<br>Leather bag gloves & hand wraps         h) 87675 - Extra grand & épais précourbés. / Extra large & thick precurved.         8613 - Uttra fin, brun foncé. / Super fine, dark brown         8676 - Super confortable, précourbé. / "Comfy", precurved.         8555 - Ruban en rouleau: 11/2" x 42'. / Roll of tape.         m) 8614 - Protection triple: pouce, poing, polgnet. /<br>Thumb, knucle, wrist protector         n) 8616 - Gante de sac, doigts ouverts. / Open fingered hag gloves.         o) 8609 - Géant précourbé. / Jumbo precurved.         p) 8611 - Précourbé. rouge ou noir. / Extra soft. red or black precurved.         86080 - Noir. / Black.         s) 8613 - Cuir extra souple. / Fine leather.         s) 8613 - Cuir extra souple. / Fine leather. |
| w k k k k k k k k k k k k k k k k k k k                                                          | <ul> <li>t) 8610 - Ultra 2 tons précourbé. / Extra 2 tone precurved.</li> <li>u) 8546 - Bandages; 15'. / Hand wraps.</li> <li>v) 8556 - Bandages rouges; 9'. / Red hand wraps.</li> <li>w) 85068 - Précourbé &amp; coussiné, rouge. / Foam padded, precurved, red. 86060 - Précourbé noir. / Black precurved.</li> <li>x) 8606 - 2 tons de luxe; noir &amp; rouge. / 2 tone deluxe; black &amp; red.</li> <li>y) 8608 - Économique, coussiné. / Economic, foam padded.</li> <li>z) 8618 - De qualité; poigne lestée. / Quality; weighted grip.</li> <li>a8) 8601 - Gants en PU. / PU, gloves.</li> <li>bb) 8602 - Gants de sac populaire en ouir. / Popular leather bag gloves.</li> <li>cc) 8556 - Bandages; fermeture de veloro. Noir, rouge, blanc. 9' x 2". / Har wraps; veloro closure. Black, red. white. 8545 - 12</li> <li>8546 - 15</li> <li>dc) 8550 - Bandages; fermeture cordon. 9' x 2". / Hand wraps; tie closure. 8553 - Bandages couleur naturel. 9' x 2". (pas illustré) //</li> </ul>                      |

# Coussiné & recouvert de P.U. / P.U. covered & padded

Les grandeurs disponibles de nos équipements de securité sont de petit à extra large. / Our safety equipment is available from small to extra large sizes. 1) 7999 - "Cobra Chop" do gts ouverts. / Cobra chop: opened finger. m) 8006 - Protect-O-Punch: facile à enfiler. / Protect-O-Punch: slip on. n) 8006a - Protect-O-Punch: facile à enfiler. / Protect-O-Punch: veloro closure.

- 0) 8000 "Protect-O-Kick": l'original. Rouge ou noir. /
- The original Protect-O-kick. Red or black.
- p) 8001 "Protect-O-Kick": rouge ou noir. / Red or black.
  - OT 4 Protege-pleds avec tibra double et talon ajustable. Rouge ou noir. Complete boot & doubled shin with adjustable heal. Red or black.

#### Grandeurs: TP, P, M, G, TG & junior. Couleurs: rouge ou

- Sizes XS, S, M, L, XL & junior. Colours: red or black.
- 2003 Cobra chop FIST-N-WRIST: Protage-poings at pogness
   Cobra chop FIST-N-WRIST.
- D) OUUD 
  Protect-O-Punch FIST-N-WRIST: Protege-puncts at pognets. Protect-O-Punch FIST-N-WRIST.
- C) 7975 ~ Protège pieds et tiblias avec taille austable aux talor Shin & boot with adjustable heet.
- d) 7973b Protège-tibias et cou-de-pieds. / Shin & instep.

# Protection "Safe-T"en mousse / Foam "Safe-T" protection

Grandeurs: TP, P. M. G. TG &junior. Couleurs: rouge, blanc. noir & b

- Sizes XS, S, M, L, XL & junior. Colours: red, white, black & blac.
- 6) 7949 Bionic Punch sans pouces. / Thumbless Bionic Punch
- f) 7947a Protège-jointures. / Knuckle punch.
- g) 7951 Bionic Punch: doigts cachés. / Bionic Punch: concealed fingers
- n) 7945 Bionic Chop. / Bionic Chop.
- ) 7953 "Bionic Chop"; sans lacets. / Laceless Bionic chop.
- ]) 7952 Bionic punch: doigts cachés. / Bionic punch: concealed fingers.

# **Protection Jhoon Rhee / Protection**

Grandours, TP, P, M, G, TG & junior. Couleurs: rouge, blanc, non & blanc, star & blanc

- K) 7907 Bionic kick
- 79950 "Master kick, Cou double, Stré à Intérieur Support de semetie sans lacefs. / Double neck. Added inside ribbing. Lacefess sole support.
- m) 7946 Protege-pieds convertibles, rajoute des laces pour en poil protongé / Convertible kick: convert to laced kick for prolonged use.
  - 79468 rouge / red
     79460 nome / black

     79466 blanc / white
     79460 black / black
- n) 79445 Protège bras adulte double epasseur convertien protège-bra juniors. / Double thick adult ann protection, converts into junior shin protection.
- O) 7956 ~ Protège-tibia junior / protège bras adulta, r Junior safe-T-shin / adult safe-T arm.
- p) 7958 Protège-tible adulte. / Adult Safe-T Shin
- Q) 7948 Quick punch: sans lacets. / Laceless.
- r) 7959 Protego-tibia et cou-de-pied. Double spanseur / Double thick Shin-Step.
- S) 7943 Languette tibia double épaisseur. / Double thick Shin-tongue.
  - 7933 \* Safe-T-shin extra large double, adulte
    - Extra large adult double Safe-T-shin.