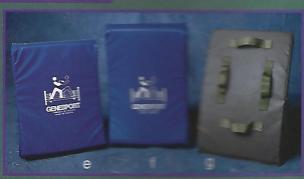

# Protection de style Shorinji Ryu / Shorinji Ryu style protection

- a) 8233 Plastron "Super Safe" en fibre de verre moulé & couesiné recouvert de cuir. Blanc, noir ou rouge. Importé du Japon. / Super Safe leather covered padded fiberglass chest protector. White,r black or red. Imported from Japan.
- 5) 8234 "Super Safe" Koshiki en cuir avec visière. Blanc ou noir, Importé du Japon. / "Super safe" leather Koshiki with special visor. White or black. Imported from Japan.
- C) 8285 Visière de remplacement pour #8284. / Plastic replacement shield for #8234.

# Plastrons et accessoires / Chest protection & accessories

| uj ozuu - | Plastron de Karate ou laekwondo. /          |
|-----------|---------------------------------------------|
|           | Karate or Taekwondo chest guard.            |
| e) 8201 - | WTF Taekwondo. / WTF Taekwondo.             |
| f) 8221 - | Protect-O-Bra ajustable pour dames & filler |
|           | Ladies adjustable protect-0-Bra.            |
| g) 7960 - | Safe-T-Rib Jhoon Rhee pour hommes. /        |
|           | Jhoon Rhee men's Safe-T-Rib.                |
| h) 7961 - | Safe-T-Rib Jhoon Rhee pour femmes. /        |
|           | Jhoon Rhee ladie's Safe-T-Rib.              |
| i) 8222 - | Protège-publis plus sous-vêtement pour dat  |
|           | Ladies pubi-guard & underwear.              |
| A BABB    |                                             |