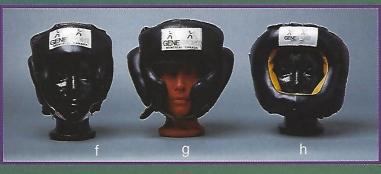

# Protège-tête / Head guards

| 2)         | 1797    | -  | Century: en mousse avec grillage en plastique. / Century: foam   |
|------------|---------|----|------------------------------------------------------------------|
|            |         |    | with plastic nose & mouth grill.                                 |
| 6)         | 8420    | 12 | WTF approuvé officiel protège tête XO pour Taekwondo. / Official |
|            |         |    | WTF approved XO Taekwondo head guard.                            |
| C)         | 8424    | -  | Demi-visage rouge. / Red semi-face.                              |
| <b>d</b> ) | 8422    | -  | Demi-visage bleu. / Blue semi-face.                              |
| 0)         | 8316    | -  | Protection junior gonflable transparent avec valve Safe-T. /     |
|            |         |    | Inflatable transparent junior protection with Safe-T valve.      |
| 1)         | 8421    |    |                                                                  |
| 0)         | 8423    | 5  | Demi-visage noir. / Black semi-face.                             |
| 1.1        | 6163635 |    |                                                                  |

 8315 - En P.U. avec grillage pour le nez et la bouche. / P.U. with plastic nose & mouth grill.

- $\begin{array}{l} j) 8322 = \mbox{Protège-tête de boxe demi-visage en cuir. / Leather boxing semi-face.} \\ k) 7963 = \mbox{Jhcon Rhee: Noir. / Black} \end{array}$
- 7963b Blanc. / White. 7963C Rouge. / Red I) 1796 - Jhoon Rhee: protège tête de boxe en mousse avec attache au

menton. / Jhoon Rhee: foam boxing head guard with chin strap.

Renonciation: Protège-tête pour les arts martiaux & la boxe; l'utilisateur assume tout risque de blessure ou accident. Voir renonciation plus détaillé Bisclaimer: Boxing & martial arts head guards; user assumes all risk of injury. See mre detailled disclaimer Équipement de protection