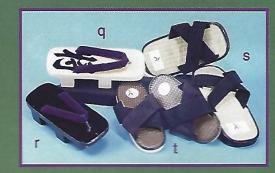

# Zori & Getas

 q) 5350 - Getas en bois naturel. / Getas: natural wood.
 r) 5331 - Getas en bois laqué noire. / Getas: laquered black wood. ) 53298 - Zori semelle intérieure de palle. Grandeurs: 8-12 (12 points disponibles). / Zori: straw insole. Sizes 8-12 (1/2 sizes available). Zori: vinyl insole. Sizes 8-12 (1/2 sizes available).