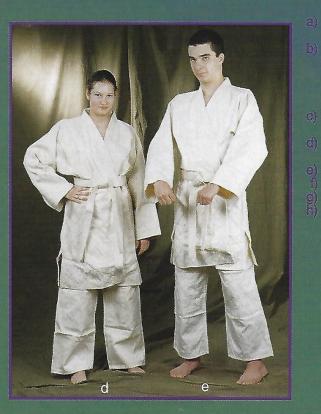

# Uniformes exquises / Exquisite uniforms

222a - Karatéghi blanc exquis: Le champion des

15oz, souple, de qualité superbe avec 7 surpiqures au bas des pantalons et manches. Pantalons: cordon à la taille. Veste: sous bras ventilés. Notre Karatéghi de haute gamme estidéal pour le Karaté et le Jujitsu. Grandeurs: 4-8 (demi-points aussi disponibles). Presenté par Jean-Yves Theriault, Champion Mondial poids moyen et léger lourd de kickboxing. / Exquisite white Karateghi: The champion of all Karate suits bar none! 100% cotton 15oz brushed duck canvas with septilinear stitching on pant & sleeve cuffs. Pants: traditional cord waist. Jacket: vented under arms. Our super deluxe Karatéghi is ideal for Karaté & Jujitsu. Sizes: 4-8 (1/2 sizes available). Modeled by Jean-Yves Theriault - world champion middle weight & light heavy weight kickboxer.

b) 2222b - Noir. / Black.

- 2501 Dobok pour WTF Taekwondo, de haute gamme. Agreable tissu côtelé 55% coton & 45% polyester. Encolure en V, écusson en caoutchouté sur la manche, insigne Genesport brodé à droite de la poitrine & insigne WTF au plexus. Taille avec élastique & cordon. Grandeurs disponibles: 3-8 (ceinture non comprise). / Super deluxe WTF Taekwondo dobok: exquisite ribbed material of 55% cotton & 45% polyester. V-neck suit with rubberized crest on sleeve, embroidered Genesport crest on right chest & WTF insignia at solar plexus. Elastic & cord combination waist. Sizes: 3-8 (belt not included).
   2502 Dobok pour WTF Taekwondo, de haute gamme. Encolure en V noire pour les ceintures noires. / Super deluxe WTF Taekwondo dobok
- with a black V-neck for black belts. 2521 - Dobok traditionnelle pour Taekwondo en polycoton lavé/porté. Taekwondo imprimé sur le dos. (pas illustré). / Medium weight traditional Taekwondo dobok. Polycotton wash-n-wear. Taekwondo printed on back (not shown).
- 25324 Dobok traditionnelle extra fort pour Taekwondo en coton. Taekwondo imprimé sur le dos. (pas illustré). / Extra heavy duty cotton traditional Taekwondo dobok Taekwondo printed on back (not shown).
- 2810 Super Karatéghi: n'importe couleur (pas illustré). / Super Karatéghi: any colour (not shown).