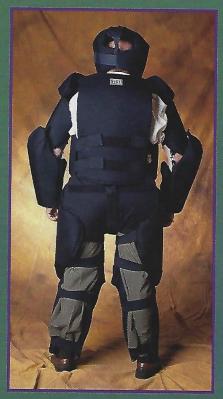

# **Protection FIST / FIST protection**

aux États-Unis. / Used by police forces, RCMP & other enforcement agencies in Canada & the United States.

- a) 333 Ens. policier spécial préassemble. Protège tête compris. Special preassembled police suit complete with head guard.
- en LEXAN. / All around head protection with full face LEXAN unbreakable shield.
- C) 100 Epaule et bicep / Shoulder & bicep.

- d) 101 Avant-bras. / Forearm.
  e) 102 Poirrine et dos. / Chest & back.
  f) 103 Ame et fesses. / Groin & buttock.
  g) 104 Cuisse. / Thigh.
  h) 105 Tibla. / Shin.
- i) 106 Sac. / Carry bag.

# Équipements optionnels / Optional equipment

110 - Renfort pour potrine. / Chest reinforcement. 111 - Tibla et cou de pied. / Shin instep. I) 112 - Protection pour moliet et tendon d'Achille. Calf & achilles protector. m) 113 - Protection poitrine et côtes Chest protector side extenders. Inside elbow protectors. 0) 115 - Extra protection pour l'aine et les fesses. / Extra protection for groin & buttock. p) 116 - Gants. / Gloves. q) 117 - Renfort pour cuisse. / Thigh reinforcement. 118 - Renfort pour haut bras. / Upper arm reinforcement. S) 119 - Protège cou. / Neck protector. t) 120 - Vidéo pour produit # 333. / Product video for # 333 suit. Cibles & boncliers