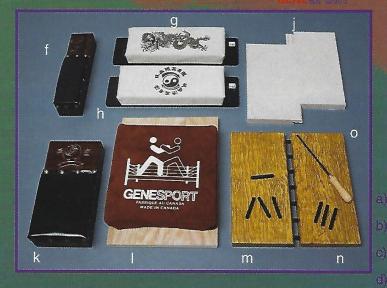

# **Coussins d'avant-bras / Forearm pads** a) 9008 - Vintex 4" x 9" x 16". b) 9003 - Coussin circulaire special en cuir. 8" dia. x 14".

Special circular leather striking arm pad. C) 9001 - Standard en Vintex. 2" x 10" x 16". / Standard, Vintex. Deluxe leather heavy duty Thai pad. Vinyl & canvas covered junior Thai pad.

#### Mitaines d'entraîneur en cuir Leather coacher mitts

- (i) 8701 ~ Large, semi-ferme. / Large, semi hard.
   (j) 8710 ~ Pett, semi-ferme. / Small, semi hard.
   (i) 8702~ Extra large, semi-ferme. / Extra large, semi hard.
   (i) 8704 ~ Ferme. / Hard.
- i) 8711 Extra forme. / Extra hard.
- K) 8712 Ferme de luxe. / Deluxe hard.

# Cibles, Makiwara, Nukite renshu / Targets, Makiwara, Nukite renshu

| I) 7964 - Cible Jhoon Rhee. / Jhoon-Rhee Safe T-target.             |
|---------------------------------------------------------------------|
| m) 9018 - Makiwara avec cournoes. 4 1/2" x 10" x 1/2". /            |
| Makiwara with straps.                                               |
| n) 7965 - Jhoon Rhee cible de luxe. /                               |
| Jhoon-Rhee Deluxe Safe-T-Target.                                    |
| 0) 9020 - Poche à makiwara (illustrée vide) en textile 3" x 12". /  |
| Fillable makiwara fabric casing (shown empty).                      |
| p) 8916 - Palette de Taekwondo double extra spéciale recouverte de  |
| vinyle. / Extra special vinyl covered double                        |
| Taekwondo paddle.                                                   |
| Q) 9019 - Makiwara en tissu 5/8" x 8' x 12". / Fabric Makiwara.     |
| r) 9037 - Super endurcisseur octogonal pour paume en Vintex renform |
| Rempti avec 15 lb de billes de plomb ou poudre métallique.          |
| 15 lb super octagonal palm hardener. Reinforced Vintex.             |

# Makiwara

|     |      | Tubular rectangular pad.                                                                |
|-----|------|-----------------------------------------------------------------------------------------|
| 00  | 400  | Double Makiwara en canevas résistant. Fermeture éclair é                                |
|     |      | arrière. / Canvas double makiwara bag with zipper in ba                                 |
| 0   | 600  | Makiwara triple. Permeture éclair en arrière. /                                         |
|     |      | Triple makiwara bag, with zipper in back.                                               |
| 1   | 9020 | - Makiwara. / Makiwara bag with zipper in back.                                         |
|     | 024  | <ul> <li>Plafonné rectangulaire. / Tubular rectangular pad.</li> </ul>                  |
|     | 027  | " Makiwara style Coréen avec action de ressort. 3" x 11". / $^{\circ}$                  |
|     |      | Spring action Korean type makiwara.                                                     |
|     | 015  | * Makiwarwa. 41/2" x 15".                                                               |
|     | 013  | " Makiwara. 41/12" x 15".                                                               |
| 100 | 014  | Makiwara: le mot "Karaté" ecrit en Japonais (non illustre)                              |
|     |      | Makiwara with Karate written in Japanese (not shown).                                   |
|     |      | Planche de cassage réutilisable en vinyle. /                                            |
|     |      | Vinyl "Breakup" reusable board.                                                         |
| 9   | 0279 | - Grand Makiwara style Coréen avec action de ressort. 5                                 |
|     |      | $=-1/2^{\rm o} \times 11^{\rm o}, \ / \ {\rm Large Korean}$ type spring action makiwara |
|     | 017  | * Makwara, recouvert de suède ou cuir, 11" x 15". /                                     |
|     |      | Suede or leather covered makiwara.                                                      |
|     | 9039 | * "Bruchtestar" planche en polymère réutilisable avec                                   |
|     |      | résistance réglable. Résistance max= planche de 2";                                     |
|     |      | prendt 7 goupilles. Résistance min. = planche de 1/2";                                  |
|     |      | prendt 2 goupilles. Montré entrouvert. (goupilles vendue                                |
|     |      | separement). / "Bruchtestar" the finest adjustable                                      |
|     |      | resistance, reusable, pin controlled breakup board. Max.                                |
|     |      | resistance: 2" board = 7 pins. Min. resistance:                                         |
|     |      | 1/2" board = 2 pins. Board shown opened                                                 |
|     |      | (pins sold seperately).                                                                 |
| 03  | 040  | Goupille de replacement. / Replacement pins.                                            |
| (0) | 041  | Outil pour sortir les goupilles cassées. /                                              |
|     |      | Total for an analysis to the house of the                                               |