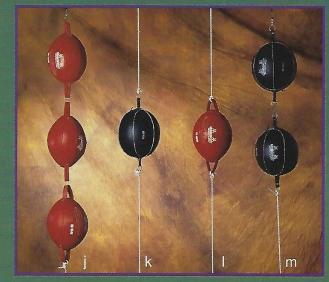

Ballons à deux bouts en cuir / Leather double end balls hauteurs. / Ideal for various altitude high speed kick training.

- $k \rangle \ 7000$  De luxe avec jointures. / Deluxe veited.
- 1) 6600 Ultra robuste. / Heavy duty.
  - - rapide. / Great for lightening fast action & reflex training.

30 Équipement d'entraînement Training equipment 60 b g n Ballons poire force militaire / Quality speed bags Ballons de force militaire en cuir traité à huile végétale. Military strength speed bags made of vegetable oil tanned leather a) 87670 - 15" b) 87671 - 13" c) 87673 - 16" d) 8773 - 7" super repide. / Extra fast. e) 8751 - 10" économique en vinyle. / Vinyl economy. Ballons poire cuir de haute qualité / High quality leather speed bags 17 87 66 - 16\* 1) 760 - 10'

Ballons poire professionnels ultra équilibrés avec jointures Professional ultra balanced velted speed bags

|     | Q11% |   |         |  |
|-----|------|---|---------|--|
| ta) | 8770 | * | 11 1/2" |  |