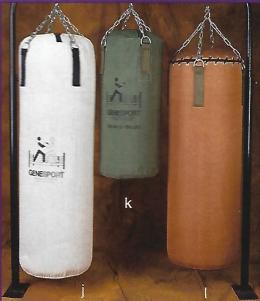

# Sacs d'entraînement Heavy bags

Nos saos d'entraînement sont disponibles en cuir, nylon ballistique, Vintex et canevas et ils sont renforcis avec courtures multiples & une doublure. Quincaillerie non-temissant. /

Our heavy bags are available in leather, ballistic tear-proof nylon. Vintex and canvas and are reinforced with multiple stitching & an inner lining. Non tamishable hardware included.

 COUC - Writex double, Couleurs: vert, bleu, noir, blane & rouge, 75 lb; 40" x 14" / Lined Vintex Colours: green, blue, black, white & red.
 2881 - Vintex noir avec capacite de 100 lb de licau. / 100 lb capacity black

Vintex water bag. C) 8872 - Guir robuste & doubture. 1an de garantie. 65 lb / Strong lined leather with inner pocket. 1 year gue d) 8861 - Vintex double. 90 lb: 42" x 14" / Lined Vintex.

) 8861 - Vintex double. 90 lb: 42" x 14" / Lined Vintex. ) 8844 - Vintex double. 70 lb / Lined Vintex.

- f) 2882 Vintex avec la capacité de 130 lb de l'eau. / **130 lb capacity Vintex water bag**
- (g) 664.3 Nylon ballistique double, 55 lb; 30° x 14° / Lined ballistic nylon.
   (h) 8855 Mini sac junior en canevas, 30 lb; 22° x 12° / Canvas junior mini bag.
- (1) CCCC Mini sac junior en canevas, 30 ib; 22 x 12 / Canvas junior mini <u>1)</u> 8842 - Nylos ballistique doublé, 50 b; 24 x 12 / Lined ballistic nylos.
- 1) 8845 Canevas double 75 lb. 42" x 14" / Lined canvas.
- $\dot{k}$  8841 Canevas doublé, Couleurs assorties, 40 lb: 24° x 12"
- Lined canvas. Assorted colours.
- 8847 Nylon ballistique doublé. Style traditionel. 80 lb: 42" x 14" / Extra heavy duty lined ballistic nylon with traditional finish.
- 8873 Ouir robuste & doublare fan de gerantie. 75 lb: 42° x 14°. / Strong lined leather with inner pocket. 1 year guarantee.
- 8874 Cuir robusts & doubliare, 2ans de garantie, 90 lb; 43° x 15° Strong lined leather with inner pocket, 2 year guarantee.