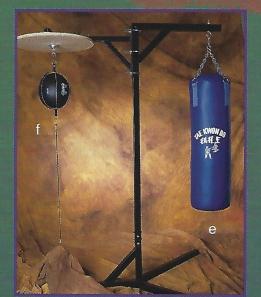

# Equipement d'entraînement / Training equipment

ternissant. / All items are sold separately. Heavy bags come with non-tarnishing hardware.

- a) 8880 Support residentiel. / Residential stand.
  b) 8822 Plateforme 'Super Pro'' (optionnel / optional).
  c) 8771 13 1/2' Ballon poire en cuir avec jointures. /
- Leather velted speed bag.
- () 8874 Cuir avec fini de luxe. 1 an de garantie. 90 ib: 43° x 15° / Leather with deluxe finish. 1 year guarantee.
- Lined Vintex with Taekwondo insignia.
- Velted double end bag with single shock cord.

# **Ballons à deux bouts / Kick timing double end bags**

- Intérieur en mousse. / "Rapido": foam filled, light weight workout bag. in 2 tone Vintex.
- h) 8791 Ballon à deux bouts. / Kick timing double end bag.
- 1) 8795 Le "Stout" sac d'entraînement lèger ultra rapide en Vintex 2 tons. Bourré de mousse. / "Stout": foam filled, light weight workout bag. in 2 tone Vintex.

Ballons à deux bouts en cuir / Leather double end balls hauteurs. / Ideal for various altitude high speed kick training.

- $k \rangle \ 7000$  De luxe avec jointures. / Deluxe veited.
- 1) 6600 Ultra robuste. / Heavy duty.
  - - rapide. / Great for lightening fast action & reflex training.