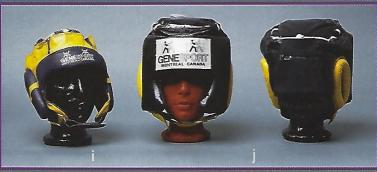

# Head guards

Protège-tête

# Protège-tête en cuir Leather head guards

- de veloro. / Red all leather full face with adjustable velcro closure. 8319b - Noir / Black. menton. / Red & white leather amateur boxing head guard with velcro chin strap. 8320b - Noir. / Black. 83200 - Bleu & blanc. / Blue & white. Leather. Champion series. En quir rouge ou noir. / Red or black leather. 8307 - Cuirette. / Leatherette full face. Leathette reinforced with leather. front et joues. / Leather with padded cast metal nose, cheek & forehead reinforcments. Leather with veloro chin strap. Professional economy. b) 8306 - Populaire en vinyle. / Popular vinyl. 8811 · Amateur en cuir. / Leather amateur. la tête. Fermeture en velcro. / Leather with full top & rear of head protection. Velcro chin strap. K) 8309b - Cuir avec mâchoire. / Leather with jaws. Recouvert de P.U. / P.U. covered. m) 8313 - RAI'S amateur style ouvert en cuir. / RIA'S
  - amateur leather opened faced.

Renonciation: Ce produit ne previent pas tout les blessures. Les coups etivares à la tôte peuvant causer des blessures séneuses (ou la mort). Les coups severes aux autres parties protegées peuvent causer une fracture ou d'autres blessures séneuses Lutilisateur assume tout risque de blessure ou accident Disclaimer: This product will not prevent all injuries. Severe blows to the head may cause serious injury (or death). Severe blows to other protected areas may cause a fracture or other serious injury. Use a foll set of protective gear under full supervision. User assumes all risk of ligury.