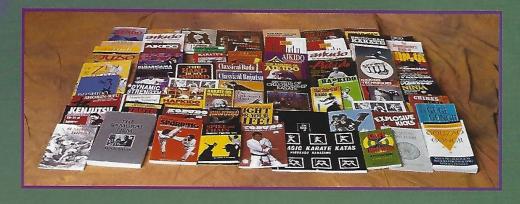

#### Chapeaux western / Western hats )) 9572 - Chapeaux western du Texas en feutre de qualité. Couleurs:

beige, brun & kaki. Grandeurs: 6 7/8 - 7 1/2. / Quality felt Texas western hats. Colours: tan, brown & khaki. Sizes: 6 7/8 - 7 1/2.

# **Bandeaux** / Head bands

- k) 9554 Ninja (2 couleurs / 2 colours).

- h) 9559 Drapeau japonais. / Japanese flag.
- o) 9562 Karate (2 couleurs / 2 colours).
- p) 9552a Ratine extensible Karaté. / Terry-elasticized: Karate.
- 0) 95520 Ratine extensible TKD. / Terry-elasticized: TKD.