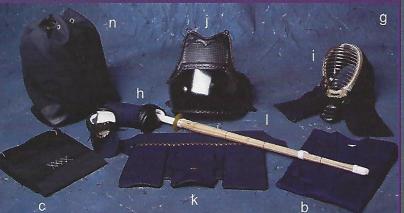

# Hakamas & Kendo

Hakamas & Kendo J

| Hapkido                                                    |
|------------------------------------------------------------|
| a) 5333 - Ensemble de hapkide. / Hapkide suit.             |
| Hakamas                                                    |
| b) 6237 - Veste speciale de Kendo bleue marine.            |
| Grandeurs: 3-7 / Special navy blue Kendo                   |
| jacket. Sizes: 3-7.                                        |
| C) 6121 - Hakama de luxe. Grandeurs: 23-32. /              |
| Deluxe Hakama. Sizes: 23-32.                               |
| d) 6123 - Hakama standard blanc Grandeurs: 23-32.          |
| Standard white Hakama. Sizes: 23-32.                       |
| $\Theta$ ) 6122 - Hakama standard noir. Grandeurs 23-32. / |
| Standard black Hakama, Sizes: 23-32.                       |
| f) 9599 - Bo démontable. / Dismantiable Bo.                |
|                                                            |

# Kendo Bogu de luxe / Deluxe Kendo Bogu

| 9// | 6013 | " Ensemble Kendo Bogu Deluxe: kote, men, o<br>et tare. Fabriqué au Japon. / Deluxe Kendo |
|-----|------|------------------------------------------------------------------------------------------|
|     |      |                                                                                          |
|     |      | Bogu set: kote, men, do & tare.                                                          |
|     |      | Made in Japan.                                                                           |
| 7)  | 6114 | " Kote: gants / Gloves.                                                                  |
| 1)  | 6115 | <ul> <li>Kote: gants / Gloves.</li> <li>Men: protège-tête. / Head guard.</li> </ul>      |
| 31  | 010  | * Do: protège-buste. / Chest niece.                                                      |
| ()  | 6117 | ~ Tare                                                                                   |
| 1   | 9296 | - Shinai en bamboo / Bamboo shinai                                                       |

# Standard Kendo Bogu / Kendo Bogu standard

Kendo bag. Black or brown

V F2. \* Kendo bogu: kote, men, do, tare, sac be Kendo. Fabriqué en Taiwan. / Kendo bogu: kote, men, do, tare, Kendo bag. Made in Taiwan.