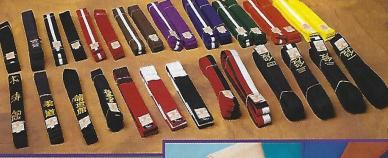

# **Ceintures / Belts**

Echarpes de Kung fu / Kung fu sashes 208 - Fait en polycoton: couleurs: blanc, jaune, orange, vert, bleu, rou brun, noir et gris. / Polycotton: colours: white, yellow, orange, green, blue, red, brown, black & grey. 42088 - Satin; sur commande. / Satin; on order.