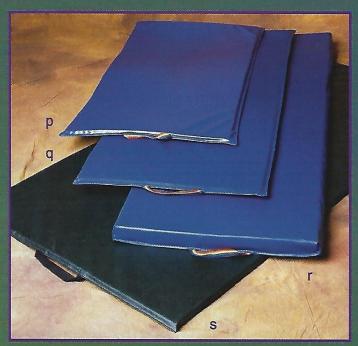

# Tapis d'exercice léger / Econo exercise mats

| (D) 3 103 * Tapis econo. Mousse recouvert de vinyle 2' x 4' x 1". / Vinyt cover | e  |
|---------------------------------------------------------------------------------|----|
| foam Econo exercise mat.                                                        |    |
| C) 9165 - Tapis econo 2' x 5' x 1". / Econo exercise mat.                       |    |
| r) 9168 - Renforci 2' x 6' x 2". / Reinforced                                   |    |
| S) 9186 - Robuste mousse agglomeré 3' x 6' x 1". / Heavy duty bonded foar       | n, |
| t) 9171 - Renforci (pas illustré) 3' x 6'. / reinforced (not shown).            |    |
| U) 9173V - Vinyle, 2" velcro 4 cótés (pas illustré) 4" x 7" x 2". /             |    |
| Vinyl, 2" veloro on 4 sides( not shown).                                        |    |
| V) 9174 - Crash mat extra fort. 5' x 10' x 12". / Extra heavy duty crash mat    |    |
| W) 9175 - Crash mat extra fort 5' x 10' x 20". / Extra heavy duty crash mat.    |    |
| x) 9178 - Tapis econo (pas illustré) 2' x 6' x 1". / Econo mat (not shown).     |    |
| y) 9179 - Tapis renforei (pas illustré) 2' x 4' x 1". /                         |    |
| Heavy duty reinforced mat (not shown).                                          |    |
| Z) 9185 – En caoutchouc pour équipement lourd (pas illustré) 3' x 6' x 1". /    |    |
| Rubber mat for beavy gym equinment (not shown)                                  |    |