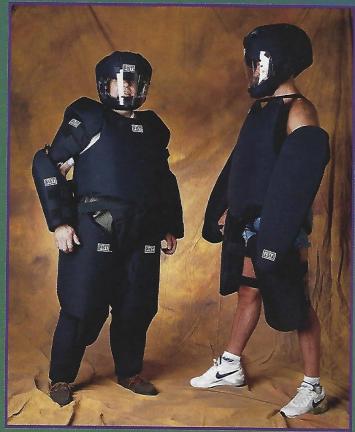

# **Protection FIST / FIST protection**

aux États-Unis. / Used by police forces, RCMP & other enforcement agencies in Canada & the United States.

- a) 333 Ens. policier spécial préassemble. Protège tête compris. Special preassembled police suit complete with head guard.
- en LEXAN. / All around head protection with full face LEXAN unbreakable shield.
- C) 100 Epaule et bicep / Shoulder & bicep.

- d) 101 Avant-bras. / Forearm.
  e) 102 Poirrine et dos. / Chest & back.
  f) 103 Ame et fesses. / Groin & buttock.
  g) 104 Cuisse. / Thigh.
  h) 105 Tibla. / Shin.
- i) 106 Sac. / Carry bag.

# Équipements optionnels / Optional equipment

110 - Renfort pour potrine. / Chest reinforcement. 111 - Tibla et cou de pied. / Shin instep. I) 112 - Protection pour moliet et tendon d'Achille. Calf & achilles protector. m) 113 - Protection poitrine et côtes Chest protector side extenders. Inside elbow protectors. 0) 115 - Extra protection pour l'aine et les fesses. / Extra protection for groin & buttock. p) 116 - Gants. / Gloves. q) 117 - Renfort pour cuisse. / Thigh reinforcement. 118 - Renfort pour haut bras. / Upper arm reinforcement. S) 119 - Protège cou. / Neck protector. t) 120 - Vidéo pour produit # 333. / Product video for # 333 suit. Cibles & boncliers