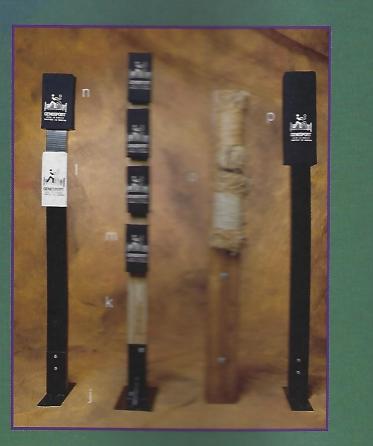

# Cibles, Makiwara, Nukite renshu / Targets, Makiwara, Nukite renshu

| I) 7964 - Cible Jhoon Rhee. / Jhoon-Rhee Safe T-target.             |
|---------------------------------------------------------------------|
| m) 9018 - Makiwara avec cournoes. 4 1/2" x 10" x 1/2". /            |
| Makiwara with straps.                                               |
| n) 7965 - Jhoon Rhee cible de luxe. /                               |
| Jhoon-Rhee Deluxe Safe-T-Target.                                    |
| 0) 9020 - Poche à makiwara (illustrée vide) en textile 3" x 12". /  |
| Fillable makiwara fabric casing (shown empty).                      |
| p) 8916 - Palette de Taekwondo double extra spéciale recouverte de  |
| vinyle. / Extra special vinyl covered double                        |
| Taekwondo paddle.                                                   |
| Q) 9019 - Makiwara en tissu 5/8" x 8' x 12". / Fabric Makiwara.     |
| r) 9037 - Super endurcisseur octogonal pour paume en Vintex renform |
| Rempti avec 15 lb de billes de plomb ou poudre métallique.          |
| 15 lb super octagonal palm hardener. Reinforced Vintex.             |

Lead shot or metal powder filled. poudre métallique, 5" x 5". / Suspendable Nukite Renshu

hardener. Lead shot or metal powder filled.

23 Équipement d'entraînement

# Cibles & Makiwara / Targets & Makiwara

| (c) 500-4 But de frappe en cautonouc & mousse de Genesport 10' x 4 /                                                                                                                  |
|---------------------------------------------------------------------------------------------------------------------------------------------------------------------------------------|
| Genesport Pankuel striker. Rubber & foam.                                                                                                                                             |
| 9030 - Insigne du dragon. / Dragon insignia.                                                                                                                                          |
| b) 9028 - Méthode de frappe graduée. S'installe dans un cadre de porte.                                                                                                               |
| Graduated striking method. Door frame installation.                                                                                                                                   |
| C) 9001 - Coussin à bras courbé. (montré des 2 côtes). 10" x 16" x 2". /                                                                                                              |
| Forearm blocking shield (shown both sides).                                                                                                                                           |
| d) 8893 - Coussin pour sled de football. / Football sled pad.                                                                                                                         |
| (e) 9004 - Coussin rectangulaire, 3 1/4" x 5 1/2" x 17". / Rectangular pad.                                                                                                           |
| f) 9016 - Makiwara, recouvert de canevas, 10° x 18°, /                                                                                                                                |
| Canvas covered Makiwara.                                                                                                                                                              |
| g) 9031 - Versa-Tanget rigide 14" x 14". / Hand held rigid versa-tanget.                                                                                                              |
| g) 9031 - Versa-Tanget rigide 14" x 14". / Hand held rigid versa-tanget.     ) 9042 - Oible ajustable Silde & Strike de Century. /     Century adjustable Silde & Strike door target. |
| Century adjustable Slide & Strike door target.                                                                                                                                        |
| i) 9010 - Le "Blocker" de Century: en mousse recouvert de nylon. / The                                                                                                                |
| "Blocker" by Century: nylon covered foam                                                                                                                                              |
|                                                                                                                                                                                       |
| Makiwaras et buts de frappe montés / Mounted                                                                                                                                          |
| makiwaras et bats de n'appe montes / mounteu                                                                                                                                          |
| moundarde X toronte                                                                                                                                                                   |

# III aki Walf as & Largets Greez vote choix de combinaison de nos produits de qualité qui repondra à vos besoins personnels frems vendus séparément. / Create your own combination of our quality products to answer your personal training needs. All items sold separately. () 9025 - Base de fer pour #9026. / Metal base for #9026. () 9026 - Section en bois. 2" x 4" x 48". / Wood section. () 9018 - But de frappe avec attaches lace 1/2" x 41/2" x 10". / Pad with laces. (1) 9023 - But de frappe avec veleto 3 1/4" x 51/2" x 91/4" / Pad with velero. (2) 9022 - Coussin tubulaire. 3 1/4" x 51/2" x 91/4" / Tubular pad.

pieds et plus. / Complete makiwara with special metal base & pad adjusts to 4 feet & over.

```
p) 9024 - Plafonné pour # 9026.3 1.2" x 51.2" x 27". / Pad for #9026.
```

Équipement d'entraînement

# Makiwara

|     |      | Tubular rectangular pad.                                                                |
|-----|------|-----------------------------------------------------------------------------------------|
| 00  | 400  | Double Makiwara en canevas résistant. Fermeture éclair é                                |
|     |      | arrière. / Canvas double makiwara bag with zipper in ba                                 |
| 0   | 600  | Makiwara triple. Permeture éclair en arrière. /                                         |
|     |      | Triple makiwara bag, with zipper in back.                                               |
| 1   | 9020 | - Makiwara. / Makiwara bag with zipper in back.                                         |
|     | 024  | <ul> <li>Plafonné rectangulaire. / Tubular rectangular pad.</li> </ul>                  |
|     | 027  | " Makiwara style Coréen avec action de ressort. 3" x 11". / $^{\circ}$                  |
|     |      | Spring action Korean type makiwara.                                                     |
|     | 015  | * Makiwarwa. 41/2" x 15".                                                               |
|     | 013  | " Makiwara. 41/12" x 15".                                                               |
| 100 | 014  | Makiwara: le mot "Karaté" ecrit en Japonais (non illustre)                              |
|     |      | Makiwara with Karate written in Japanese (not shown).                                   |
|     |      | Planche de cassage réutilisable en vinyle. /                                            |
|     |      | Vinyl "Breakup" reusable board.                                                         |
| 9   | 0279 | - Grand Makiwara style Coréen avec action de ressort. 5                                 |
|     |      | $=-1/2^{\rm o} \times 11^{\rm o}, \ / \ {\rm Large Korean}$ type spring action makiwara |
|     | 017  | * Makwara, recouvert de suède ou cuir, 11" x 15". /                                     |
|     |      | Suede or leather covered makiwara.                                                      |
|     | 9039 | * "Bruchtestar" planche en polymère réutilisable avec                                   |
|     |      | résistance réglable. Résistance max= planche de 2";                                     |
|     |      | prendt 7 goupilles. Résistance min. = planche de 1/2";                                  |
|     |      | prendt 2 goupilles. Montré entrouvert. (goupilles vendue                                |
|     |      | separement). / "Bruchtestar" the finest adjustable                                      |
|     |      | resistance, reusable, pin controlled breakup board. Max.                                |
|     |      | resistance: 2" board = 7 pins. Min. resistance:                                         |
|     |      | 1/2" board = 2 pins. Board shown opened                                                 |
|     |      | (pins sold seperately).                                                                 |
| 03  | 040  | Goupille de replacement. / Replacement pins.                                            |
| (0) | 041  | Outil pour sortir les goupilles cassées. /                                              |
|     |      | Total for an analysis to the house of the                                               |