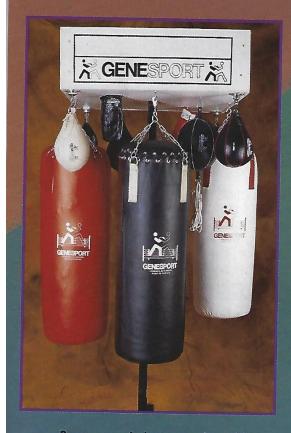

# Sacs d'entraînement Heavy bags

Nos saos d'entraînement sont disponibles en cuir, nylon ballistique, Vintex et canevas et ils sont renforcis avec courtures multiples & une doublure. Quincaillerie non-temissant. /

Our heavy bags are available in leather, ballistic tear-proof nylon. Vintex and canvas and are reinforced with multiple stitching & an inner lining. Non tamishable hardware included.

 COUC - Writex double, Couleurs: vert, bleu, noir, blane & rouge, 75 lb; 40" x 14" / Lined Vintex Colours: green, blue, black, white & red.
 2881 - Vintex noir avec capacite de 100 lb de licau. / 100 lb capacity black

Vintex water bag. C) 8872 - Guir robuste & doubture. 1an de garantie. 65 lb / Strong lined leather with inner pocket. 1 year gue d) 8861 - Vintex double. 90 lb: 42" x 14" / Lined Vintex.

) 8861 - Vintex double. 90 lb: 42" x 14" / Lined Vintex. ) 8844 - Vintex double. 70 lb / Lined Vintex.

- f) 2882 Vintex avec la capacité de 130 lb de l'eau. / **130 lb capacity Vintex water bag**
- (g) 664.3 Nylon ballistique double, 55 lb; 30° x 14° / Lined ballistic nylon.
   (h) 8855 Mini sac junior en canevas, 30 lb; 22° x 12° / Canvas junior mini bag.
- (1) CCCC Mini sac junior en canevas, 30 ib; 22 x 12 / Canvas junior mini <u>1)</u> 8842 - Nylos ballistique doublé, 50 b; 24 x 12 / Lined ballistic nylos.
- 1) 8845 Canevas double 75 lb. 42" x 14" / Lined canvas.
- $\dot{k}$  8841 Canevas doublé, Couleurs assorties, 40 lb: 24° x 12"
- Lined canvas. Assorted colours.
- 8847 Nylon ballistique doublé. Style traditionel. 80 lb: 42" x 14" / Extra heavy duty lined ballistic nylon with traditional finish.
- 8873 Ouir robuste & doublare fan de gerantie. 75 lb: 42° x 14°. / Strong lined leather with inner pocket. 1 year guarantee.
- 8874 Cuir robusts & doubliare, 2ans de garantie, 90 lb; 43° x 15° Strong lined leather with inner pocket, 2 year guarantee.

Bottes de gravité et support EZ UP / Gravity boots & EZ UP stand

m) 8832 - Support de sac "EZ UP", bon jusqu'à des sacs de 500 ib. "EZ UP" stand. Supports up to 500 lb heavy bags.

n) 8834 - Bottes d'inversion. / Gravity boots.