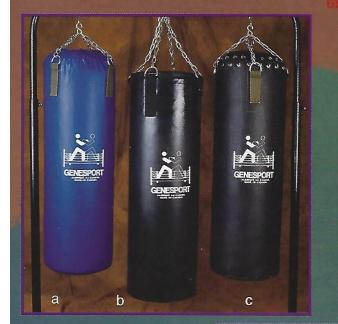

# Sacs d'entraînement Heavy bags

Nos saos d'entraînement sont disponibles en cuir, nylon ballistique, Vintex et canevas et ils sont renforcis avec courtures multiples & une doublure. Quincaillerie non-temissant. /

Our heavy bags are available in leather, ballistic tear-proof nylon. Vintex and canvas and are reinforced with multiple stitching & an inner lining. Non tamishable hardware included.

 COUC - Writex double, Couleurs: vert, bleu, noir, blane & rouge, 75 lb; 40" x 14" / Lined Vintex Colours: green, blue, black, white & red.
 2881 - Vintex noir avec capacite de 100 lb de licau. / 100 lb capacity black

Vintex water bag. C) 8872 - Guir robuste & doubture. 1an de garantie. 65 lb / Strong lined leather with inner pocket. 1 year gue d) 8861 - Vintex double. 90 lb: 42" x 14" / Lined Vintex.

) 8861 - Vintex double. 90 lb: 42" x 14" / Lined Vintex. ) 8844 - Vintex double. 70 lb / Lined Vintex.

- f) 2882 Vintex avec la capacité de 130 lb de l'eau. / **130 lb capacity Vintex water bag**
- (g) 664.3 Nylon ballistique double, 55 lb; 30° x 14° / Lined ballistic nylon.
   (h) 8855 Mini sac junior en canevas, 30 lb; 22° x 12° / Canvas junior mini bag.
- (1) CCCC Mini sac junior en canevas, 30 ib; 22 x 12 / Canvas junior mini <u>1)</u> 8842 - Nylos ballistique doublé, 50 b; 24 x 12 / Lined ballistic nylos.
- 1) 8845 Canevas double 75 lb. 42" x 14" / Lined canvas.
- $\dot{k}$  8841 Canevas doublé, Couleurs assorties, 40 lb: 24° x 12"
- Lined canvas. Assorted colours.
- 8847 Nylon ballistique doublé. Style traditionel. 80 lb: 42" x 14" / Extra heavy duty lined ballistic nylon with traditional finish.
- 8873 Ouir robuste & doublare fan de gerantie. 75 lb: 42° x 14°. / Strong lined leather with inner pocket. 1 year guarantee.
- 8874 Cuir robusts & doubliare, 2ans de garantie, 90 lb; 43° x 15° Strong lined leather with inner pocket, 2 year guarantee.