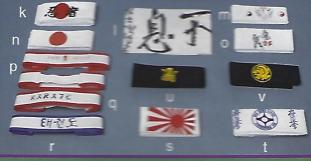

# **Bandeaux** / Head bands

- k) 9554 Ninja (2 couleurs / 2 colours).

- h) 9559 Drapeau japonais. / Japanese flag.
- o) 9562 Karate (2 couleurs / 2 colours).
- p) 9552a Ratine extensible Karaté. / Terry-elasticized: Karate.
- 0) 95520 Ratine extensible TKD. / Terry-elasticized: TKD.

- U) 9574 Kempo: noir et or. / Black & gold.
- 95520 Karato Samourai: En ratine extensible. / Terry-elasticized.
   9555 Solel levant (Karate Kid). / Rising sun (Karate Kid).
   9573 Klokushinkai.