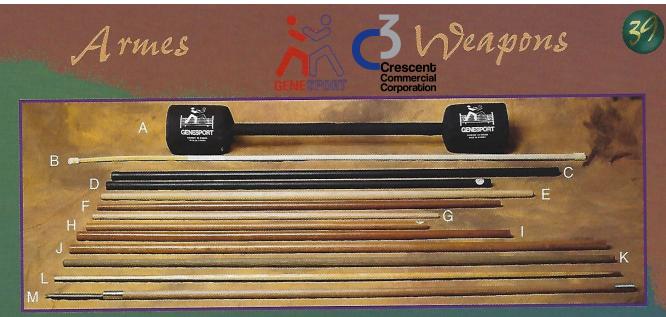

### Armes en bois / Wooden weapons

### 92930 - Joust extra forte de 5'. / 5' extra heavy duty Joust.

- 9305
   Bamboo Naginata.

   92937
   Be de 6' recouvert de mousse. / 6' foam covered Bo.

   92936
   Bo de 5' recouvert de mousse. / 5' foam covered Bo.
- 930 Bo effilé de 51/2' en bois chinois. / 51/2' tapered Chinese wood Bo.
- $\begin{array}{l} F) \begin{array}{l} 9304 & \mbox{ Bo effile de 5' en bois fini à la main. } \ 5' \ tapered \ hand \ finished \ wood \ Bo. \\ G) \begin{array}{l} 92335 & \ Jo \ de \ 4' \ effile. \\ \end{array} \ 7 \ 4' \ tapered \ Jo. \end{array}$
- H) 9229 Jo droit de 4'. / 4' straight Jo.