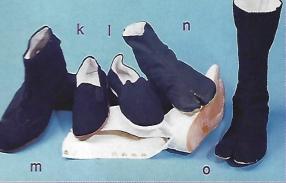

# Kung Fu & Ninia

- 13. Rubber sole Tai chi / Kung Fu slippers. Sizes: 4-13.
- 1) 4211 · Pantoulle Tai ohi / Kung Fu avec semelles en coton. Grandeurs
- Cotton sole Tai chi / Kung Fu Slippers. Sizes: 413. (M) 4212 Botte de Kung Fu, Grandeurs: 8-13. / Kung Fu boot. Sizes: 8-13. (N) 6607 Botte courte noire de Ninja, Grandeurs: 8-12-12. / Short black Ninja boot. Sizes: 8-
- 0) 6608 Bottine blanche de Ninja Grandeurs: 6-13 / Long white Ninje boot. Sizes: 6-13. 6608b - Noir. / black
- p) 7607 Bas Tabis. Une grandeur (non illustré). / Tabis socks. One size (not shown).

# Zori & Getas

 q) 5350 - Getas en bois naturel. / Getas: natural wood.
 r) 5331 - Getas en bois laqué noire. / Getas: laquered black wood. ) 53298 - Zori semelle intérieure de palle. Grandeurs: 8-12 (12 points disponibles). / Zori: straw insole. Sizes 8-12 (1/2 sizes available). Zori: vinyl insole. Sizes 8-12 (1/2 sizes available).