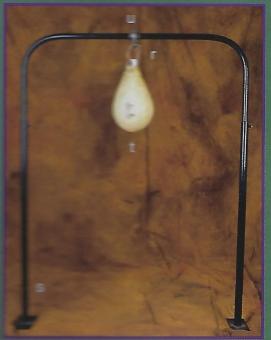

# Equipement d'entraînement / Training equipment

ternissant. / All items are sold separately. Heavy bags come with non-tarnishing hardware.

- a) 8880 Support residentiel. / Residential stand.
  b) 8822 Plateforme 'Super Pro'' (optionnel / optional).
  c) 8771 13 1/2' Ballon poire en cuir avec jointures. /
- Leather velted speed bag.
- () 8874 Cuir avec fini de luxe. 1 an de garantie. 90 ib: 43° x 15° / Leather with deluxe finish. 1 year guarantee.
- Lined Vintex with Taekwondo insignia.
- Velted double end bag with single shock cord.

# **Ballons à deux bouts / Kick timing double end bags**

- Intérieur en mousse. / "Rapido": foam filled, light weight workout bag. in 2 tone Vintex.
- h) 8791 Ballon à deux bouts. / Kick timing double end bag.
- 1) 8795 Le "Stout" sac d'entraînement lèger ultra rapide en Vintex 2 tons. Bourré de mousse. / "Stout": foam filled, light weight workout bag. in 2 tone Vintex.