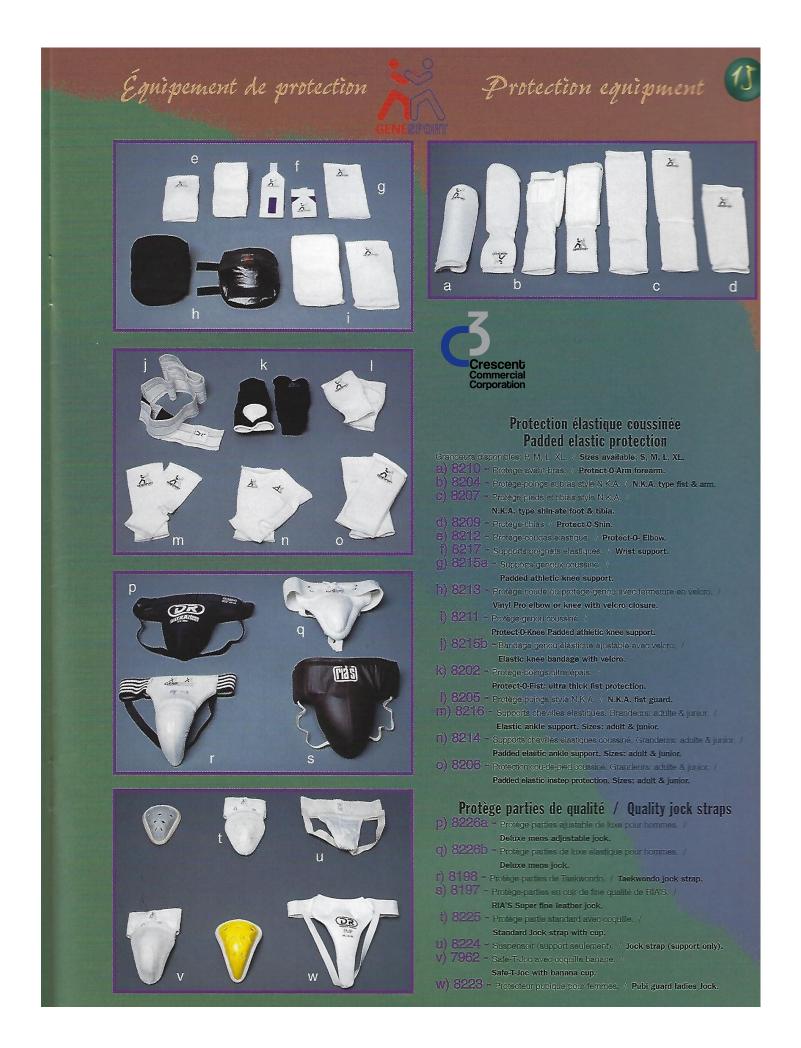

Équipement de protection

# Protection equipment

### Coussiné et recouvert de P.U. / P.U. covered & padded

#### Grandeurs: TP, P, M, G, TG & junior. Couleurs: rouge ou

- Sizes XS, S, M, L, XL & junior. Colours: red or black.
- 2003 Cobra chop FIST-N-WRIST: Protage-poings at pogness
   Cobra chop FIST-N-WRIST.
- D) OUUD 
  Protect-O-Punch FIST-N-WRIST: Protege-puncts at pognets. Protect-O-Punch FIST-N-WRIST.
- C) 7975 ~ Protège pieds et tiblias avec taille austable aux talor Shin & boot with adjustable heet.
- d) 7973b Protège-tibias et cou-de-pieds. / Shin & instep.

# Protection "Safe-T"en mousse / Foam "Safe-T" protection

Grandeurs: TP, P. M. G. TG &junior. Couleurs: rouge, blanc. noir & b

- Sizes XS, S, M, L, XL & junior. Colours: red, white, black & blac.
- 6) 7949 Bionic Punch sans pouces. / Thumbless Bionic Punch
- f) 7947a Protège-jointures. / Knuckle punch.
- g) 7951 Bionic Punch: doigts cachés. / Bionic Punch: concealed fingers
- n) 7945 Bionic Chop. / Bionic Chop.
- ) 7953 "Bionic Chop"; sans lacets. / Laceless Bionic chop.
- ]) 7952 Bionic punch: doigts cachés. / Bionic punch: concealed fingers.

# **Protection Jhoon Rhee / Protection**

Grandours, TP, P, M, G, TG & junior. Couleurs: rouge, blanc, non & blanc, star & blanc

- K) 7907 Bionic kick
- 79950 "Master kick, Cou double, Stré à Intérieur Support de semetie sans lacefs. / Double neck. Added inside ribbing. Lacefess sole support.
- m) 7946 Protege-pieds convertibles, rajoute des laces pour en poil protongé / Convertible kick: convert to laced kick for prolonged use.
  - 79468 rouge / red
     79460 nome / black

     79466 blanc / white
     79460 black / black
- n) 79445 Protège bras adulte double epasseur convertien protège-bra juniors. / Double thick adult ann protection, converts into junior shin protection.
- O) 7956 ~ Protège-tibia junior / protège bras adulta, r Junior safe-T-shin / adult safe-T arm.
- p) 7958 Protège-tible adulte. / Adult Safe-T Shin
- Q) 7948 Quick punch: sans lacets. / Laceless.
- r) 7959 Protego-tibia et cou-de-pied. Double spanseur / Double thick Shin-Step.
- S) 7943 Languette tibia double épaisseur. / Double thick Shin-tongue.
  - 7933 \* Safe-T-shin extra large double, adulte
    - Extra large adult double Safe-T-shin.

Disclaimer, foam products are not guarantee