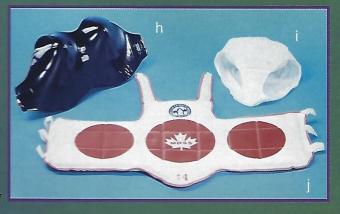

# Protection de style Shorinji Ryu / Shorinji Ryu style protection

- a) 8233 Plastron "Super Safe" en fibre de verre moulé & couesiné recouvert de cuir. Blanc, noir ou rouge. Importé du Japon. / Super Safe leather covered padded fiberglass chest protector. White,r black or red. Imported from Japan.
- 5) 8234 "Super Safe" Koshiki en cuir avec visière. Blanc ou noir, Importé du Japon. / "Super safe" leather Koshiki with special visor. White or black. Imported from Japan.
- C) 8285 Visière de remplacement pour #8284. / Plastic replacement shield for #8234.

# Plastrons et accessoires / Chest protection & accessories

| uj ozuu - | Plastron de Karate ou laekwondo. /          |
|-----------|---------------------------------------------|
|           | Karate or Taekwondo chest guard.            |
| e) 8201 - | WTF Taekwondo. / WTF Taekwondo.             |
| f) 8221 - | Protect-O-Bra ajustable pour dames & filler |
|           | Ladies adjustable protect-0-Bra.            |
| g) 7960 - | Safe-T-Rib Jhoon Rhee pour hommes. /        |
|           | Jhoon Rhee men's Safe-T-Rib.                |
| h) 7961 - | Safe-T-Rib Jhoon Rhee pour femmes. /        |
|           | Jhoon Rhee ladie's Safe-T-Rib.              |
| i) 8222 - | Protège-publis plus sous-vêtement pour dat  |
|           | Ladies pubi-guard & underwear.              |
| A BABB    |                                             |

- - Reversible WTF Taekwondo chest guard.

# **Protège-dents / Mouth guards**

- ) 8419 Avec lèvres. / With lip protectors.
- mesure / Comes with powder & liquid for custom fit.
- 8417 Special "JETRO" pour boxeur / Special "JETRO" for boxers. 8414 Double.
- p) 8412 Simple. Couleurs: jaune, vert, rouge, bleu, noir, transparent. Single. Colours: yellow, green ,red, blue, black, transparent.