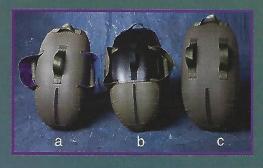

# Protège-tête en cuir Leather head guards

- de veloro. / Red all leather full face with adjustable velcro closure. 8319b - Noir / Black. menton. / Red & white leather amateur boxing head guard with velcro chin strap. 8320b - Noir. / Black. 83200 - Bleu & blanc. / Blue & white. Leather. Champion series. En quir rouge ou noir. / Red or black leather. 8307 - Cuirette. / Leatherette full face. Leathette reinforced with leather. front et joues. / Leather with padded cast metal nose, cheek & forehead reinforcments. Leather with veloro chin strap. Professional economy. b) 8306 - Populaire en vinyle. / Popular vinyl. 8811 · Amateur en cuir. / Leather amateur. la tête. Fermeture en velcro. / Leather with full top & rear of head protection. Velcro chin strap. K) 8309b - Cuir avec mâchoire. / Leather with jaws. Recouvert de P.U. / P.U. covered. m) 8313 - RAI'S amateur style ouvert en cuir. / RIA'S
  - amateur leather opened faced.