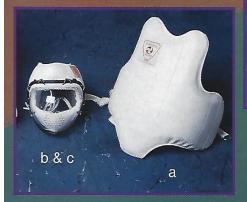

# Protection de style Shorinji Ryu / Shorinji Ryu style protection

- a) 8233 Plastron "Super Safe" en fibre de verre moulé & couesiné recouvert de cuir. Blanc, noir ou rouge. Importé du Japon. / Super Safe leather covered padded fiberglass chest protector. White,r black or red. Imported from Japan.
- 5) 8234 "Super Safe" Koshiki en cuir avec visière. Blanc ou noir, Importé du Japon. / "Super safe" leather Koshiki with special visor. White or black. Imported from Japan.
- C) 8285 Visière de remplacement pour #8284. / Plastic replacement shield for #8234.

# Plastrons et accessoires / Chest protection & accessories

| uj ozuu - | Plastron de Karate ou laekwondo. /          |
|-----------|---------------------------------------------|
|           | Karate or Taekwondo chest guard.            |
| e) 8201 - | WTF Taekwondo. / WTF Taekwondo.             |
| f) 8221 - | Protect-O-Bra ajustable pour dames & filler |
|           | Ladies adjustable protect-0-Bra.            |
| g) 7960 - | Safe-T-Rib Jhoon Rhee pour hommes. /        |
|           | Jhoon Rhee men's Safe-T-Rib.                |
| h) 7961 - | Safe-T-Rib Jhoon Rhee pour femmes. /        |
|           | Jhoon Rhee ladie's Safe-T-Rib.              |
| i) 8222 - | Protège-publis plus sous-vêtement pour dat  |
|           | Ladies pubi-guard & underwear.              |
| A BABB    |                                             |

- - Reversible WTF Taekwondo chest guard.