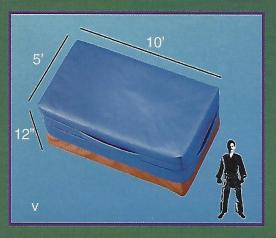

# Tapis d'exercice léger / Econo exercise mats

| (D) 3 103 * Tapis econo. Mousse recouvert de vinyle 2' x 4' x 1". / Vinyt cover | e  |
|---------------------------------------------------------------------------------|----|
| foam Econo exercise mat.                                                        |    |
| C) 9165 - Tapis econo 2' x 5' x 1". / Econo exercise mat.                       |    |
| r) 9168 - Renforci 2' x 6' x 2". / Reinforced                                   |    |
| S) 9186 - Robuste mousse agglomeré 3' x 6' x 1". / Heavy duty bonded foar       | n, |
| t) 9171 - Renforci (pas illustré) 3' x 6'. / reinforced (not shown).            |    |
| U) 9173V - Vinyle, 2" velcro 4 cótés (pas illustré) 4" x 7" x 2". /             |    |
| Vinyl, 2" veloro on 4 sides( not shown).                                        |    |
| V) 9174 - Crash mat extra fort. 5' x 10' x 12". / Extra heavy duty crash mat    |    |
| W) 9175 - Crash mat extra fort 5' x 10' x 20". / Extra heavy duty crash mat.    |    |
| x) 9178 - Tapis econo (pas illustré) 2' x 6' x 1". / Econo mat (not shown).     |    |
| y) 9179 - Tapis renforei (pas illustré) 2' x 4' x 1". /                         |    |
| Heavy duty reinforced mat (not shown).                                          |    |
| Z) 9185 – En caoutchouc pour équipement lourd (pas illustré) 3' x 6' x 1". /    |    |
| Rubber mat for beavy gym equinment (not shown)                                  |    |

# Tapis sectionnel et pour la gymnastique / Folding mats & gym mats

- Tapis d'exercise fabriqués en mousse recouvert de vinyle. / Exercise mats: made of vinyl covered foam.

   ()
   91723 Grandeur totale: 4' x 6' x 1 1.2'en 3 sections avec veloro de 2" sur les 4 côtes.

   / Fold-a-mat; total size: 4' x 6' x 11.2'en in three sections of 2' x 4' with 2"
- velcro on all four sides.
- ultra leger.  $3^{\prime} \times 6^{\prime} \times 112^{\prime\prime}$  / "Trocellen" cross fiber foam filled with 2" veloco on all 4 sides. Extra firm & extra light.
- 9177V4 En mousse "Gen-A-Foam" ferme & léger avec veloro de 2" sur 4 côtes. (non illustré). 4' x 8' x 2". / "Gen-A-Foam", vinyl covered with 2" veloro on 4 sides. Firm & light (not shown).