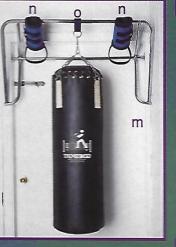

Bottes de gravité et support EZ UP / Gravity boots & EZ UP stand

m) 8832 - Support de sac "EZ UP", bon jusqu'à des sacs de 500 ib. "EZ UP" stand. Supports up to 500 lb heavy bags.

n) 8834 - Bottes d'inversion. / Gravity boots.

0) 8833 - Système d'attache EZ up pour sacs d'entraînement. / EZ up heavy bag attachment.

Heavy bags

- Leather dummy with head, legs & boftom attachment.
- d) 8864 Mannequin de Karaté avec doublure de Vintex plus tête, bras et jambes. / Vintex lined Karate dummy with head, legs & arms.
- B887 Mannequin Wing Chun Demi-lune de luxe importé de Chine. / Deluxe imported Half-moon Chinese Wing Chun dummy.