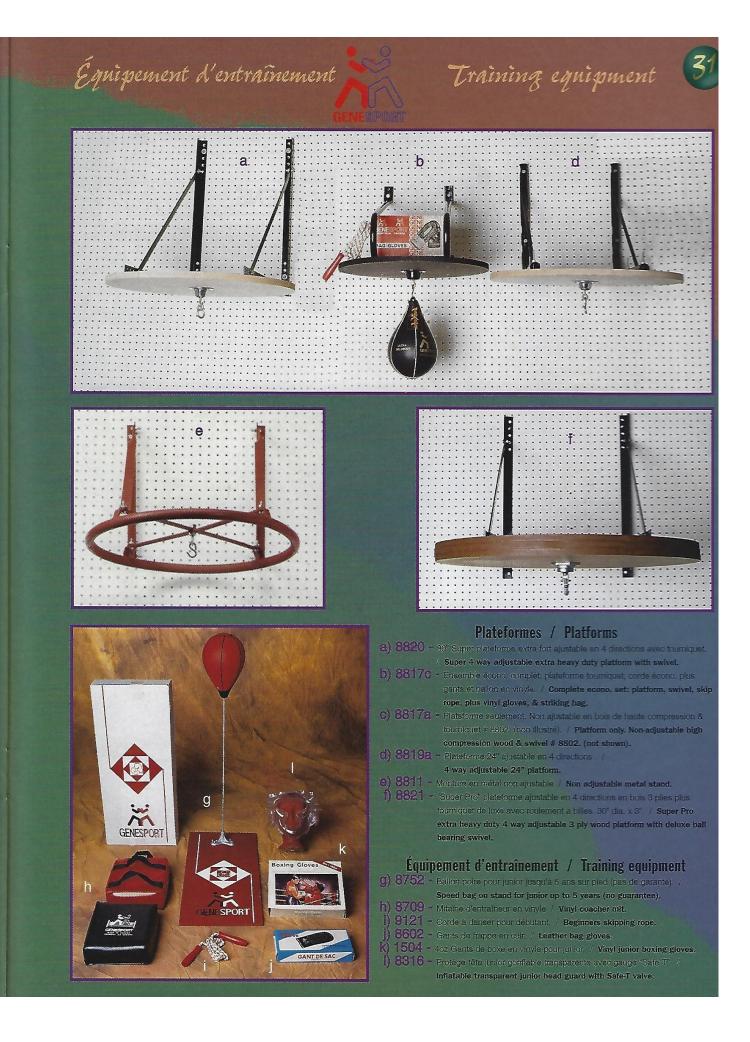

# Equipement d'entraînement / Training equipment

ternissant. / All items are sold separately. Heavy bags come with non-tarnishing hardware.

- a) 8880 Support residentiel. / Residential stand.
  b) 8822 Plateforme 'Super Pro'' (optionnel / optional).
  c) 8771 13 1/2' Ballon poire en cuir avec jointures. /
- Leather velted speed bag.
- () 8874 Cuir avec fini de luxe. 1 an de garantie. 90 ib: 43° x 15° / Leather with deluxe finish. 1 year guarantee.
- Lined Vintex with Taekwondo insignia.
- Velted double end bag with single shock cord.

# **Ballons à deux bouts / Kick timing double end bags**

- Intérieur en mousse. / "Rapido": foam filled, light weight workout bag. in 2 tone Vintex.
- h) 8791 Ballon à deux bouts. / Kick timing double end bag.
- 1) 8795 Le "Stout" sac d'entraînement lèger ultra rapide en Vintex 2 tons. Bourré de mousse. / "Stout": foam filled, light weight workout bag. in 2 tone Vintex.

Ballons à deux bouts en cuir / Leather double end balls hauteurs. / Ideal for various altitude high speed kick training.

- $k \rangle \ 7000$  De luxe avec jointures. / Deluxe veited.
- 1) 6600 Ultra robuste. / Heavy duty.
  - - rapide. / Great for lightening fast action & reflex training.