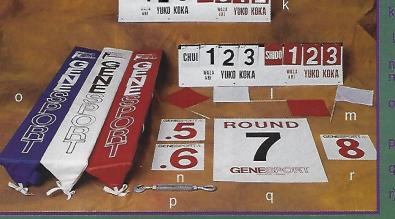

| k) 3998 - Cartes de pointage de compétition pour judo. /      |
|---------------------------------------------------------------|
| Jude competition scoring cards.                               |
| I) 9396 - Drapeau d'arbitrage double /                        |
| Double referee flags.                                         |
| m) 9395 - Drapeau d'arbitrage simple. / Single referee flags. |
| n) 3397 - Plaque de pointage: ensemble de 15. /               |
| Score cards: set of 15.                                       |
| 0) 9191 - 4 coms pour arène de boxer 2 blanc, 1 bleu, 1       |
| rouge. / 4 boxing ring corner pads: 2 white, one              |
| blue, one red.                                                |
| p) 9200 - Serre en métal pour serrer les cordes. /            |
| Metal turn buckle.                                            |
| (0) 9204 - Cartes des rondes, ensembles de 12 ou 15. /        |
| Round cards, set of 12 or 15.                                 |
| r) 9209 - Cartes pour compté les coups. Ensemble de 12. /     |
| Kick counter cards: set of 12 cards.                          |