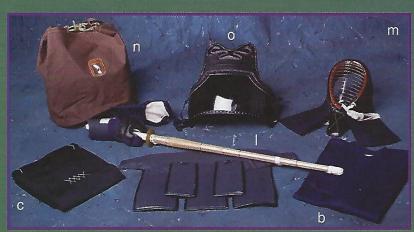

# Hakamas & Kendo

Hakamas & Kendo J

| Hapkido                                                    |
|------------------------------------------------------------|
| a) 5333 - Ensemble de hapkide. / Hapkide suit.             |
| Hakamas                                                    |
| b) 6237 - Veste speciale de Kendo bleue marine.            |
| Grandeurs: 3-7 / Special navy blue Kendo                   |
| jacket. Sizes: 3-7.                                        |
| C) 6121 - Hakama de luxe. Grandeurs: 23-32. /              |
| Deluxe Hakama. Sizes: 23-32.                               |
| d) 6123 - Hakama standard blanc Grandeurs: 23-32.          |
| Standard white Hakama. Sizes: 23-32.                       |
| $\Theta$ ) 6122 - Hakama standard noir. Grandeurs 23-32. / |
| Standard black Hakama, Sizes: 23-32.                       |
| f) 9599 - Bo démontable. / Dismantiable Bo.                |
|                                                            |

# Kendo Bogu de luxe / Deluxe Kendo Bogu

| 9// | 6013 | " Ensemble Kendo Bogu Deluxe: kote, men, o<br>et tare. Fabriqué au Japon. / Deluxe Kendo |
|-----|------|------------------------------------------------------------------------------------------|
|     |      |                                                                                          |
|     |      | Bogu set: kote, men, do & tare.                                                          |
|     |      | Made in Japan.                                                                           |
| 7)  | 6114 | " Kote: gants / Gloves.                                                                  |
| 1)  | 6115 | <ul> <li>Kote: gants / Gloves.</li> <li>Men: protège-tête. / Head guard.</li> </ul>      |
| 31  | 010  | * Do: protège-buste. / Chest niece.                                                      |
| ()  | 6117 | ~ Tare                                                                                   |
| 1   | 9296 | - Shinai en bamboo / Bamboo shinai                                                       |

# Standard Kendo Bogu / Kendo Bogu standard

Kendo bag. Black or brown

V F2. \* Kendo bogu: kote, men, do, tare, sac be Kendo. Fabriqué en Taiwan. / Kendo bogu: kote, men, do, tare, Kendo bag. Made in Taiwan.