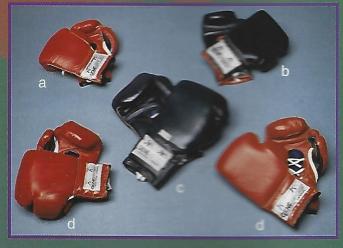

| Équipement de boxe                                                                               | Boxing equipment C                                                                                                                                                                                                                                                                                                                                                                                                                                                                                                                                                                                                                                                                                                                                                                                                                                                                                                                                                                                                           |
|--------------------------------------------------------------------------------------------------|------------------------------------------------------------------------------------------------------------------------------------------------------------------------------------------------------------------------------------------------------------------------------------------------------------------------------------------------------------------------------------------------------------------------------------------------------------------------------------------------------------------------------------------------------------------------------------------------------------------------------------------------------------------------------------------------------------------------------------------------------------------------------------------------------------------------------------------------------------------------------------------------------------------------------------------------------------------------------------------------------------------------------|
|                                                                                                  |                                                                                                                                                                                                                                                                                                                                                                                                                                                                                                                                                                                                                                                                                                                                                                                                                                                                                                                                                                                                                              |
| h<br>k<br>k<br>o                                                                                 | <ul> <li>Protège-parties en cuir pour boxeurs<br/>boxer's leadter groin protectors</li> <li>a) 8332 - Protege-partie en ouir "tuff Wear" /<br/>Tuff Wear all leatter groin protector.</li> <li>b) 82271 - Protege-partie "Genesport" en ouir rouge. /<br/>Genesport all leatter red groin protector.</li> <li>c) 8227 - Protege-partie "Genesport" en ouir nour. /<br/>Genesport all leatter black groin protector.</li> <li>a) 8544 - Protege-partie séne Champion en ouir de haute qualite /<br/>All leatter top quality Champion series groin protector.</li> <li>a) 8144W - 14 oz "Super Pro" pouce attache, fermeture de velor. / Super<br/>Pro boxing glove: tied thumb, veloro closure.</li> <li>a) 8331 - 10 oz "Tuff Wear": rouge &amp; noir. / Red &amp; black.</li> <li>a) 8330 - 8 oz "Tuff Wear": rouge &amp; noir. / Red &amp; black.</li> </ul>                                                                                                                                                               |
| p<br>q<br>y<br>y<br>y<br>y<br>y<br>y<br>y<br>y<br>y<br>y<br>y<br>y<br>y<br>y<br>y<br>y<br>y<br>y | Gants de sac en cuir & bandages<br>Leather bag gloves & hand wraps         h) 87675 - Extra grand & épais précourbés. / Extra large & thick precurved.         8613 - Uttra fin, brun foncé. / Super fine, dark brown         8676 - Super confortable, précourbé. / "Comfy", precurved.         8555 - Ruban en rouleau: 11/2" x 42'. / Roll of tape.         m) 8614 - Protection triple: pouce, poing, polgnet. /<br>Thumb, knucle, wrist protector         n) 8616 - Gante de sac, doigts ouverts. / Open fingered hag gloves.         o) 8609 - Géant précourbé. / Jumbo precurved.         p) 8611 - Précourbé. rouge ou noir. / Extra soft. red or black precurved.         86080 - Noir. / Black.         s) 8613 - Cuir extra souple. / Fine leather.         s) 8613 - Cuir extra souple. / Fine leather. |
| w k k k k k k k k k k k k k k k k k k k                                                          | <ul> <li>t) 8610 - Ultra 2 tons précourbé. / Extra 2 tone precurved.</li> <li>u) 8546 - Bandages; 15'. / Hand wraps.</li> <li>v) 8556 - Bandages rouges; 9'. / Red hand wraps.</li> <li>w) 85068 - Précourbé &amp; coussiné, rouge. / Foam padded, precurved, red. 86060 - Précourbé noir. / Black precurved.</li> <li>x) 8606 - 2 tons de luxe; noir &amp; rouge. / 2 tone deluxe; black &amp; red.</li> <li>y) 8608 - Économique, coussiné. / Economic, foam padded.</li> <li>z) 8618 - De qualité; poigne lestée. / Quality; weighted grip.</li> <li>a8) 8601 - Gants en PU. / PU, gloves.</li> <li>bb) 8602 - Gants de sac populaire en ouir. / Popular leather bag gloves.</li> <li>cc) 8556 - Bandages; fermeture de veloro. Noir, rouge, blanc. 9' x 2". / Har wraps; veloro closure. Black, red. white. 8545 - 12</li> <li>8546 - 15</li> <li>dc) 8550 - Bandages; fermeture cordon. 9' x 2". / Hand wraps; tie closure. 8553 - Bandages couleur naturel. 9' x 2". (pas illustré) //</li> </ul>                      |

Hand wraps: natural colour (not shown).