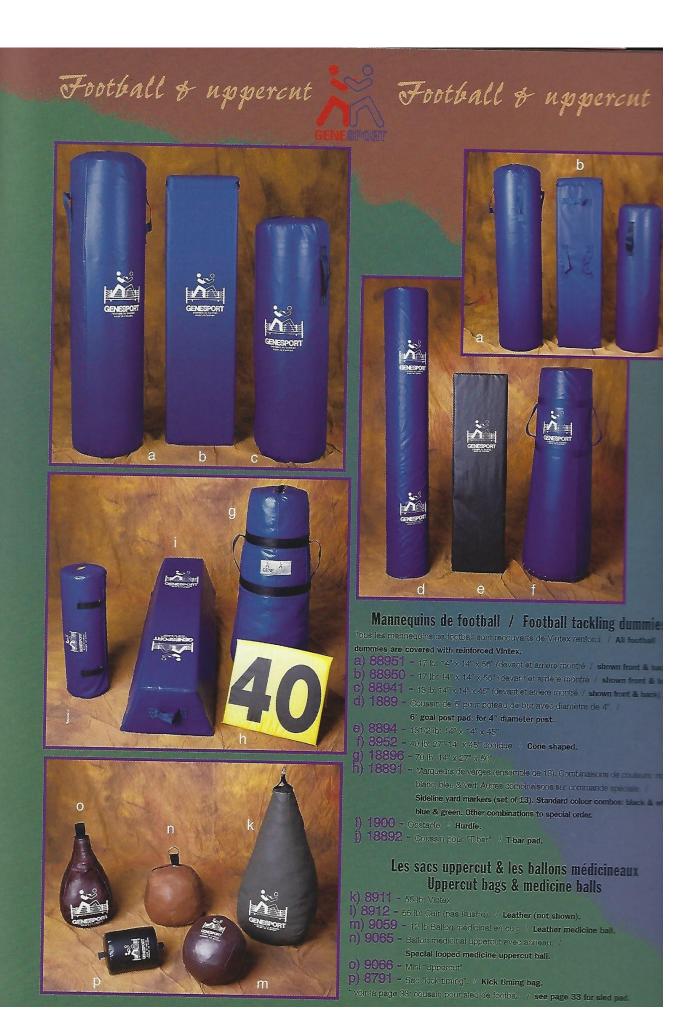

0) 8833 - Système d'attache EZ up pour sacs d'entraînement. / EZ up heavy bag attachment.

Heavy bags

- Leather dummy with head, legs & boftom attachment.
- d) 8864 Mannequin de Karaté avec doublure de Vintex plus tête, bras et jambes. / Vintex lined Karate dummy with head, legs & arms.
- B887 Mannequin Wing Chun Demi-lune de luxe importé de Chine. / Deluxe imported Half-moon Chinese Wing Chun dummy.

# Equipement d'entraînement / Training equipment

ternissant. / All items are sold separately. Heavy bags come with non-tarnishing hardware.

- a) 8880 Support residentiel. / Residential stand.
  b) 8822 Plateforme 'Super Pro'' (optionnel / optional).
  c) 8771 13 1/2' Ballon poire en cuir avec jointures. /
- Leather velted speed bag.
- () 8874 Cuir avec fini de luxe. 1 an de garantie. 90 ib: 43° x 15° / Leather with deluxe finish. 1 year guarantee.
- Lined Vintex with Taekwondo insignia.
- Velted double end bag with single shock cord.

# **Ballons à deux bouts / Kick timing double end bags**

- Intérieur en mousse. / "Rapido": foam filled, light weight workout bag. in 2 tone Vintex.
- h) 8791 Ballon à deux bouts. / Kick timing double end bag.
- 1) 8795 Le "Stout" sac d'entraînement lèger ultra rapide en Vintex 2 tons. Bourré de mousse. / "Stout": foam filled, light weight workout bag. in 2 tone Vintex.