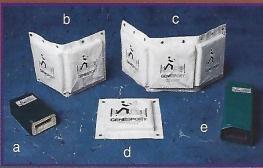

#### Grandeurs: TP, P, M, G, TG & junior. Couleurs: rouge ou

- Sizes XS, S, M, L, XL & junior. Colours: red or black.
- 2003 Cobra chop FIST-N-WRIST: Protage-poings at pogness
   Cobra chop FIST-N-WRIST.
- D) OUUD 
  Protect-O-Punch FIST-N-WRIST: Protege-puncts at pognets. Protect-O-Punch FIST-N-WRIST.
- C) 7975 ~ Protège pieds et tiblias avec taille austable aux talor Shin & boot with adjustable heet.
- d) 7973b Protège-tibias et cou-de-pieds. / Shin & instep.

# Protection "Safe-T"en mousse / Foam "Safe-T" protection

Grandeurs: TP, P. M. G. TG &junior. Couleurs: rouge, blanc. noir & b

- Sizes XS, S, M, L, XL & junior. Colours: red, white, black & blac.
- 6) 7949 Bionic Punch sans pouces. / Thumbless Bionic Punch
- f) 7947a Protège-jointures. / Knuckle punch.
- g) 7951 Bionic Punch: doigts cachés. / Bionic Punch: concealed fingers
- n) 7945 Bionic Chop. / Bionic Chop.
- ) 7953 "Bionic Chop"; sans lacets. / Laceless Bionic chop.
- ]) 7952 Bionic punch: doigts cachés. / Bionic punch: concealed fingers.

# **Protection Jhoon Rhee / Protection**

Grandours, TP, P, M, G, TG & junior. Couleurs: rouge, blanc, non & blanc, star & blanc

- K) 7907 Bionic kick
- 79950 "Master kick, Cou double, Stré à Intérieur Support de semetie sans lacefs. / Double neck. Added inside ribbing. Lacefess sole support.
- m) 7946 Protege-pieds convertibles, rajoute des laces pour en poil protongé / Convertible kick: convert to laced kick for prolonged use.
  - 79468 rouge / red
     79460 nome / black

     79466 blanc / white
     79460 black / black
- n) 79445 Protège bras adulte double epasseur convertien protège-bra juniors. / Double thick adult ann protection, converts into junior shin protection.
- O) 7956 ~ Protège-tibia junior / protège bras adulta, r Junior safe-T-shin / adult safe-T arm.
- p) 7958 Protège-tible adulte. / Adult Safe-T Shin
- Q) 7948 Quick punch: sans lacets. / Laceless.
- r) 7959 Protego-tibia et cou-de-pied. Double spanseur / Double thick Shin-Step.
- S) 7943 Languette tibia double épaisseur. / Double thick Shin-tongue.
  - 7933 \* Safe-T-shin extra large double, adulte
    - Extra large adult double Safe-T-shin.