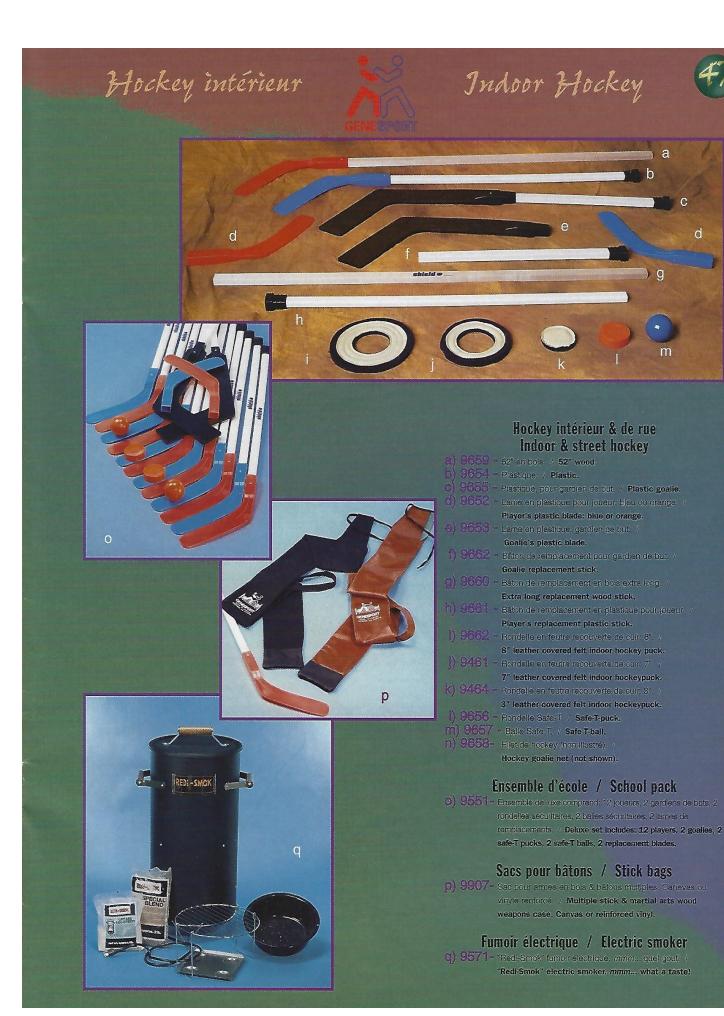

# Sacs de sport / Sport bags

C) 9252 - En vinyle rentorci avec insigne de Kickboxing Jean-Yves Theriault. / Reinforced vinyl with Jean-Yves Theriault kickboxing insignia. Inforci de loxe avec insigne Taekwondo: vanété in commende .25% x 121% / Sunor Debxe

| 1 3203 - | En vinyle renforci de luxe avec insigne taexwondo; variete       |
|----------|------------------------------------------------------------------|
|          | d'insignes sur commande, 25" x 12" x 121/2". / Super Deluxe      |
|          | reinforced vinyl with Taekwondo insignia; different insignias to |
|          | order.                                                           |
| ) 9253a  | = Large en vinyle avec insigne Yin Yang. 24" x 121/2". /         |
|          | Large vinyl with YinYang insignia.                               |
|          | 9253b - Petit en nylon avec insigne Yin Yang. 20" x              |
|          | 101/2" x 81/2". / Small nylon with YinYang insignia.             |
| ) 9254a  | = Large en vinyle avec insigne Judo. 24" x 121/2". /             |
|          | Large vinyl with Judo insignia.                                  |
| ) 9254b  | - Petit en vinyle avec insigne Kempo. 20" x 101/2 ". /           |
|          | Small vinyl with Kempo insignia.                                 |
| ) 9255a  | - Large en vinyle avec insigne Canada. 24" x 12" x 101/2".       |
|          | Large vinyl with Canada insignia.                                |
| ) 9257a  | - Petit en vinyle avec insigne Taekwondo. 20" x 101/2 ". /       |
|          | Small vinyl with Taekwondo insignia.                             |
| ) 9256a  | - Large en vinyle avec insigne Shotokan, 24" x 121/2". /         |
|          | Large vinyl with insignia Shotokan.                              |
| ) 9257b  | - Petit en vinyle avec insigne Oyama. 20" x 101/2 ". /           |
|          | Small vinyl with Oyama insignia.                                 |
| 9258a -  | - Large en vinyle avec insigne Kyokushin. 24" x 121/2". /        |
|          | Large vinyl with Kyokushin insignia.                             |
|          |                                                                  |

Sacs & tennes de tête

Crescent Commercial Corporation

Bags & convre-chefs

#### Chapeaux western / Western hats )) 9572 - Chapeaux western du Texas en feutre de qualité. Couleurs:

beige, brun & kaki. Grandeurs: 6 7/8 - 7 1/2. / Quality felt Texas western hats. Colours: tan, brown & khaki. Sizes: 6 7/8 - 7 1/2.

# **Bandeaux** / Head bands

- k) 9554 Ninja (2 couleurs / 2 colours).

- h) 9559 Drapeau japonais. / Japanese flag.
- o) 9562 Karate (2 couleurs / 2 colours).
- p) 9552a Ratine extensible Karaté. / Terry-elasticized: Karate.
- 0) 95520 Ratine extensible TKD. / Terry-elasticized: TKD.

- U) 9574 Kempo: noir et or. / Black & gold.
- 95520 Karato Samourai: En ratine extensible. / Terry-elasticized.
   9555 Solel levant (Karate Kid). / Rising sun (Karate Kid).
   9573 Klokushinkai.

#### Sacs de sport / Sport bags

- a) 9251a Large en vinyle sied mogre Suis of a doub
- Large vinyl with Goju Insights.

C

- b) 95283 Nylon avec nagres to 5 c) 95282 Nylon avec nagres to 5 d) 95281 Nylon avec nagres to 5 Consecution Notes with Conceptort Insignia.
  - Here with Taskwondo insignia.
- Reinforced winyl with Dyama insignia.
- Rei

| Équipement de boxe                                                                               | Boxing equipment C                                                                                                                                                                                                                                                                                                                                                                                                                                                                                                                                                                                                                                                                                                                                                                                                                                                                                                                                                                                                           |
|--------------------------------------------------------------------------------------------------|------------------------------------------------------------------------------------------------------------------------------------------------------------------------------------------------------------------------------------------------------------------------------------------------------------------------------------------------------------------------------------------------------------------------------------------------------------------------------------------------------------------------------------------------------------------------------------------------------------------------------------------------------------------------------------------------------------------------------------------------------------------------------------------------------------------------------------------------------------------------------------------------------------------------------------------------------------------------------------------------------------------------------|
|                                                                                                  |                                                                                                                                                                                                                                                                                                                                                                                                                                                                                                                                                                                                                                                                                                                                                                                                                                                                                                                                                                                                                              |
| h<br>k<br>k<br>o                                                                                 | <ul> <li>Protège-parties en cuir pour boxeurs<br/>boxer's leadter groin protectors</li> <li>a) 8332 - Protege-partie en ouir "tuff Wear" /<br/>Tuff Wear all leatter groin protector.</li> <li>b) 82271 - Protege-partie "Genesport" en ouir rouge. /<br/>Genesport all leatter red groin protector.</li> <li>c) 8227 - Protege-partie "Genesport" en ouir nour. /<br/>Genesport all leatter black groin protector.</li> <li>a) 8544 - Protege-partie séne Champion en ouir de haute qualite /<br/>All leatter top quality Champion series groin protector.</li> <li>a) 8144W - 14 oz "Super Pro" pouce attache, fermeture de velor. / Super<br/>Pro boxing glove: tied thumb, veloro closure.</li> <li>a) 8331 - 10 oz "Tuff Wear": rouge &amp; noir. / Red &amp; black.</li> <li>a) 8330 - 8 oz "Tuff Wear": rouge &amp; noir. / Red &amp; black.</li> </ul>                                                                                                                                                               |
| p<br>q<br>y<br>y<br>y<br>y<br>y<br>y<br>y<br>y<br>y<br>y<br>y<br>y<br>y<br>y<br>y<br>y<br>y<br>y | Gants de sac en cuir & bandages<br>Leather bag gloves & hand wraps         h) 87675 - Extra grand & épais précourbés. / Extra large & thick precurved.         8613 - Uttra fin, brun foncé. / Super fine, dark brown         8676 - Super confortable, précourbé. / "Comfy", precurved.         8555 - Ruban en rouleau: 11/2" x 42'. / Roll of tape.         m) 8614 - Protection triple: pouce, poing, polgnet. /<br>Thumb, knucle, wrist protector         n) 8616 - Gante de sac, doigts ouverts. / Open fingered hag gloves.         o) 8609 - Géant précourbé. / Jumbo precurved.         p) 8611 - Précourbé. rouge ou noir. / Extra soft. red or black precurved.         86080 - Noir. / Black.         s) 8613 - Cuir extra souple. / Fine leather.         s) 8613 - Cuir extra souple. / Fine leather. |
| w k k k k k k k k k k k k k k k k k k k                                                          | <ul> <li>t) 8610 - Ultra 2 tons précourbé. / Extra 2 tone precurved.</li> <li>u) 8546 - Bandages; 15'. / Hand wraps.</li> <li>v) 8556 - Bandages rouges; 9'. / Red hand wraps.</li> <li>w) 85068 - Précourbé &amp; coussiné, rouge. / Foam padded, precurved, red. 86060 - Précourbé noir. / Black precurved.</li> <li>x) 8606 - 2 tons de luxe; noir &amp; rouge. / 2 tone deluxe; black &amp; red.</li> <li>y) 8608 - Économique, coussiné. / Economic, foam padded.</li> <li>z) 8618 - De qualité; poigne lestée. / Quality; weighted grip.</li> <li>a8) 8601 - Gants en PU. / PU, gloves.</li> <li>bb) 8602 - Gants de sac populaire en ouir. / Popular leather bag gloves.</li> <li>cc) 8556 - Bandages; fermeture de veloro. Noir, rouge, blanc. 9' x 2". / Har wraps; veloro closure. Black, red. white. 8545 - 12</li> <li>8546 - 15</li> <li>dc) 8550 - Bandages; fermeture cordon. 9' x 2". / Hand wraps; tie closure. 8553 - Bandages couleur naturel. 9' x 2". (pas illustré) //</li> </ul>                      |