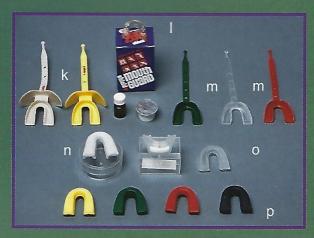

# **Protège-dents / Mouth guards**

- ) 8419 Avec lèvres. / With lip protectors.
- mesure / Comes with powder & liquid for custom fit.
- 8417 Special "JETRO" pour boxeur / Special "JETRO" for boxers. 8414 Double.
- p) 8412 Simple. Couleurs: jaune, vert, rouge, bleu, noir, transparent. Single. Colours: yellow, green ,red, blue, black, transparent.